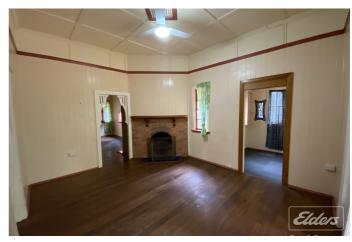

#### Classic Queenslander on a double block

This Queenslander is in close proximity to Atherton conveniences and on a large 1,970m2 block, oozing character and charm... This timber home features 2 Bedrooms, an Office and a spacious Lounge room with a brick fire place. Timber floors and ceiling fans throughout, with gorgeous high ceilings and fret work in the doorways, this has all of the trade marks of a Classic Queenslander. Tongue and groove walls and a front verandah also. The Kitchen has a large pantry, electric oven and plenty of bench space.