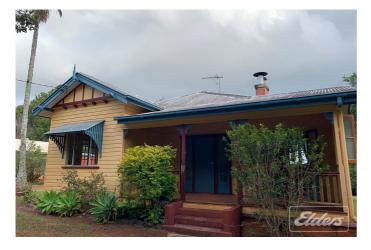

#### Classic Queenslander on a double block

This Queenslander is in close proximity to Atherton conveniences and on a large 1,970m2 block, oozing character and charm... This timber home features 2 Bedrooms, an Office and a spacious Lounge room with a brick fire place. Timber floors and ceiling fans throughout, with gorgeous high ceilings and fret work in the doorways, this has all of the trade marks of a Classic Queenslander. Tongue and groove walls and a front verandah also. The Kitchen has a large pantry, electric oven and plenty of bench space.

Outside the features continue with a double bay shed, large yard and established trees. If you are looking to down size, for an investment property or a renovation project, give this home some love...