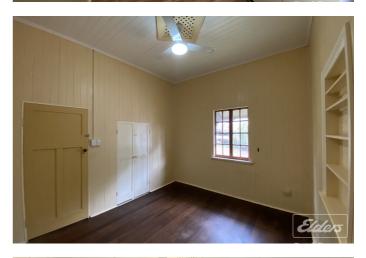

#### Classic Queenslander on a double block

This Queenslander is in close proximity to Atherton conveniences and on a large 1,970m2 block, oozing character and charm... This timber home features 2 Bedrooms, an Office and a spacious Lounge room with a brick fire place. Timber floors and ceiling fans throughout, with gorgeous high ceilings and fret work in the doorways, this has all of the trade marks of a Classic Queenslander. Tongue and groove walls and a front verandah also. The Kitchen has a large pantry, electric oven and plenty of bench space.