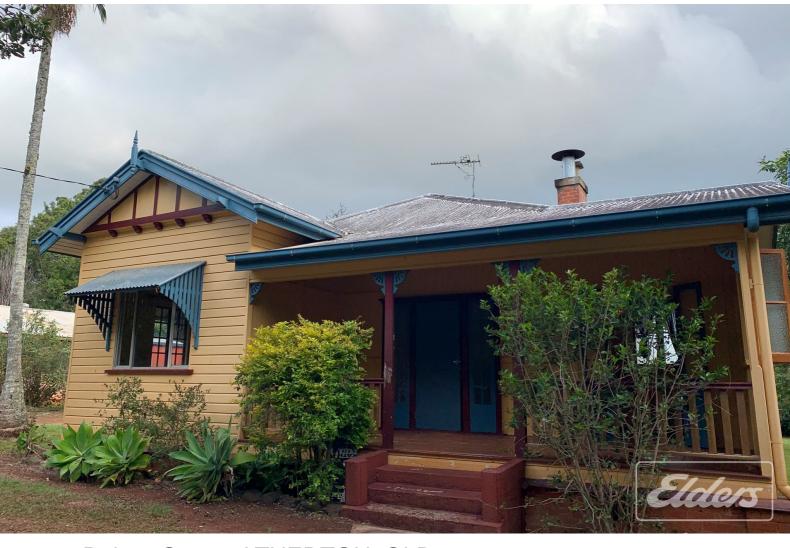

#### Classic Queenslander on a double block

This Queenslander is in close proximity to Atherton conveniences and on a large 1,970m2 block, oozing character and charm... This timber home features 2 Bedrooms, an Office and a spacious Lounge room with a brick fire place. Timber floors and ceiling fans throughout, with gorgeous high ceilings and fret work in the doorways, this has all of the trade marks of a Classic Queenslander. Tongue and groove walls and a front verandah also. The Kitchen has a large pantry, electric oven and plenty of bench space.

Outside the features continue with a double bay shed, large yard and established trees. If you are looking to down size, for an investment property or a renovation project, give this home some love...