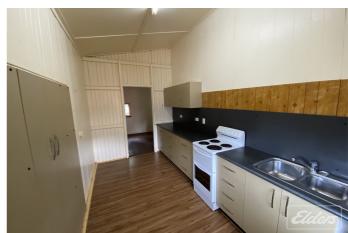

#### Classic Queenslander on a double block

This Queenslander is in close proximity to Atherton conveniences and on a large 1,970m2 block, oozing character and charm... This timber home features 2 Bedrooms, an Office and a spacious Lounge room with a brick fire place. Timber floors and ceiling fans throughout, with gorgeous high ceilings and fret work in the doorways, this has all of the trade marks of a Classic Queenslander. Tongue and groove walls and a front verandah also. The Kitchen has a large pantry, electric oven and plenty of bench space.