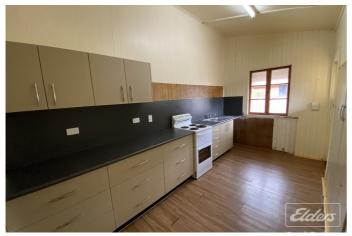

#### Classic Queenslander on a double block

This Queenslander is in close proximity to Atherton conveniences and on a large 1,970m2 block, oozing character and charm... This timber home features 2 Bedrooms, an Office and a spacious Lounge room with a brick fire place. Timber floors and ceiling fans throughout, with gorgeous high ceilings and fret work in the doorways, this has all of the trade marks of a Classic Queenslander. Tongue and groove walls and a front verandah also. The Kitchen has a large pantry, electric oven and plenty of bench space.