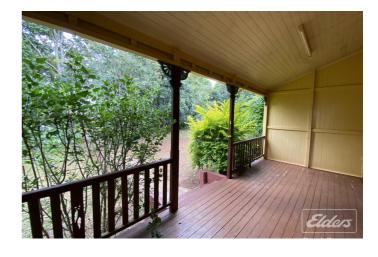

#### Classic Queenslander on a double block

This Queenslander is in close proximity to Atherton conveniences and on a large 1,970m2 block, oozing character and charm... This timber home features 2 Bedrooms, an Office and a spacious Lounge room with a brick fire place. Timber floors and ceiling fans throughout, with gorgeous high ceilings and fret work in the doorways, this has all of the trade marks of a Classic Queenslander. Tongue and groove walls and a front verandah also. The Kitchen has a large pantry, electric oven and plenty of bench space.