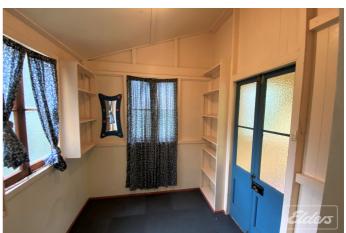

#### Classic Queenslander on a double block

This Queenslander is in close proximity to Atherton conveniences and on a large 1,970m2 block, oozing character and charm... This timber home features 2 Bedrooms, an Office and a spacious Lounge room with a brick fire place. Timber floors and ceiling fans throughout, with gorgeous high ceilings and fret work in the doorways, this has all of the trade marks of a Classic Queenslander. Tongue and groove walls and a front verandah also. The Kitchen has a large pantry, electric oven and plenty of bench space.