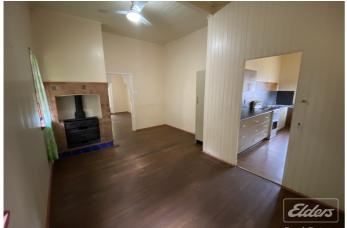

#### Classic Queenslander on a double block

This Queenslander is in close proximity to Atherton conveniences and on a large 1,970m2 block, oozing character and charm... This timber home features 2 Bedrooms, an Office and a spacious Lounge room with a brick fire place. Timber floors and ceiling fans throughout, with gorgeous high ceilings and fret work in the doorways, this has all of the trade marks of a Classic Queenslander. Tongue and groove walls and a front verandah also. The Kitchen has a large pantry, electric oven and plenty of bench space.