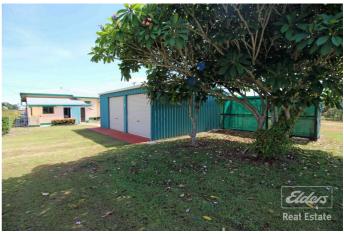

Located on a corner block, the property is fenced on 3 sides with access to the backyard a breeze. At the rear of the property is a powered and lockable 6x9m shed with double roller doors and enough space to house 2 vehicles and a workshop. Alongside is another garden shed and shade house. Established, low maintenance gardens provide privacy and complete the yard.