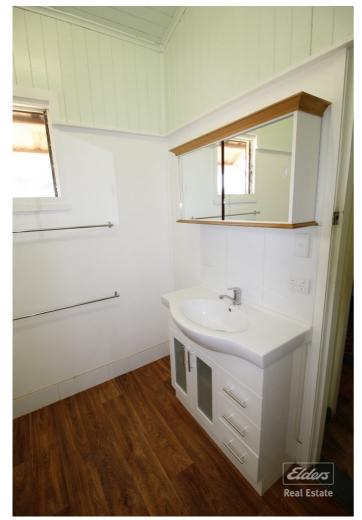

Offering a traditional Queenslander layout with separate lounge and dining rooms the features of this charming home include 4 generous sized bedrooms, a spacious renovated kitchen with gas stove/oven, 2 refurbished bathrooms and an internal laundry/storage room. This home also has gas hot water, tinted windows with awnings, ceiling fans and windows are screened throughout.