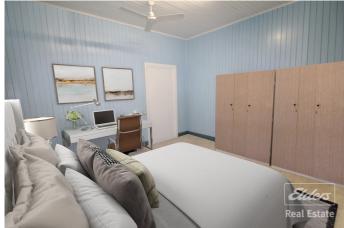

Offering a traditional Queenslander layout with separate lounge and dining rooms the features of this charming home include 4 generous sized bedrooms, a spacious renovated kitchen with gas stove/oven, 2 refurbished bathrooms and an internal laundry/storage room. This home also has gas hot water, tinted windows with awnings, ceiling fans and windows are screened throughout.