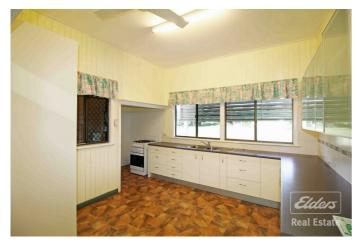

Offering a traditional Queenslander layout with separate lounge and dining rooms the features of this charming home include 4 generous sized bedrooms, a spacious renovated kitchen with gas stove/oven, 2 refurbished bathrooms and an internal laundry/storage room. This home also has gas hot water, tinted windows with awnings, ceiling fans and windows are screened throughout.