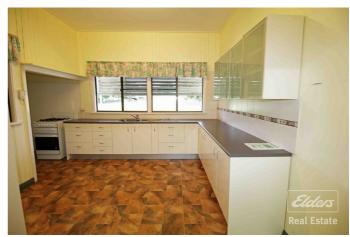

Offering a traditional Queenslander layout with separate lounge and dining rooms the features of this charming home include 4 generous sized bedrooms, a spacious renovated kitchen with gas stove/oven, 2 refurbished bathrooms and an internal laundry/storage room. This home also has gas hot water, tinted windows with awnings, ceiling fans and windows are screened throughout.