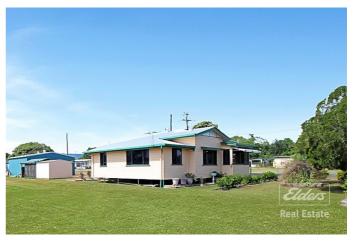

Located on a corner block, the property is fenced on 3 sides with access to the backyard a breeze. At the rear of the property is a powered and lockable 6x9m shed with double roller doors and enough space to house 2 vehicles and a workshop. Alongside is another garden shed and shade house. Established, low maintenance gardens provide privacy and complete the yard.