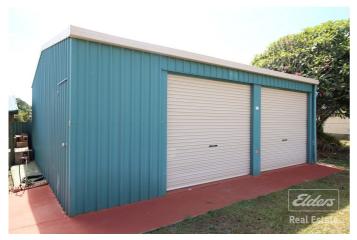

Located on a corner block, the property is fenced on 3 sides with access to the backyard a breeze. At the rear of the property is a powered and lockable 6x9m shed with double roller doors and enough space to house 2 vehicles and a workshop. Alongside is another garden shed and shade house. Established, low maintenance gardens provide privacy and complete the yard.