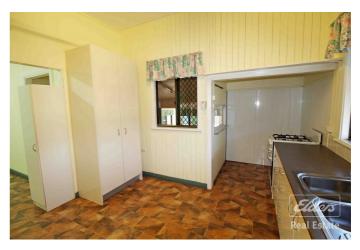

Offering a traditional Queenslander layout with separate lounge and dining rooms the features of this charming home include 4 generous sized bedrooms, a spacious renovated kitchen with gas stove/oven, 2 refurbished bathrooms and an internal laundry/storage room. This home also has gas hot water, tinted windows with awnings, ceiling fans and windows are screened throughout.