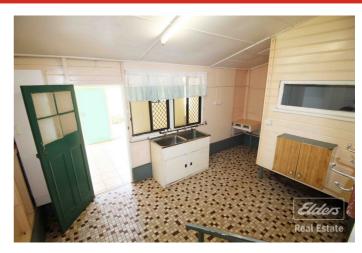

Offering a traditional Queenslander layout with separate lounge and dining rooms the features of this charming home include 4 generous sized bedrooms, a spacious renovated kitchen with gas stove/oven, 2 refurbished bathrooms and an internal laundry/storage room. This home also has gas hot water, tinted windows with awnings, ceiling fans and windows are screened throughout.