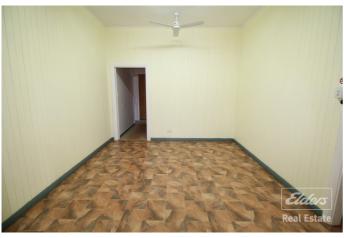

Offering a traditional Queenslander layout with separate lounge and dining rooms the features of this charming home include 4 generous sized bedrooms, a spacious renovated kitchen with gas stove/oven, 2 refurbished bathrooms and an internal laundry/storage room. This home also has gas hot water, tinted windows with awnings, ceiling fans and windows are screened throughout.