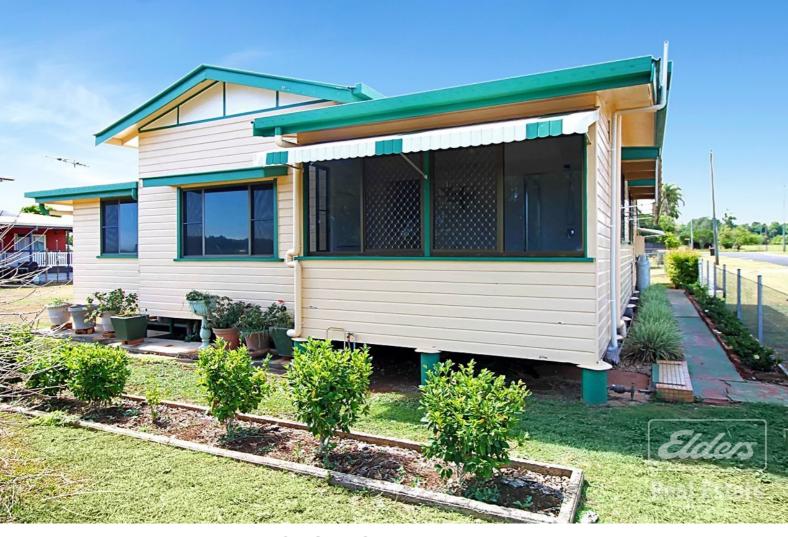

#### Traditional Queenslander in a Great Location!

Within walking distance to all Tolga conveniences, including Tolga Pub and Primary School, this home is a great investment and currently tenanted at \$350 per week.

Offering a traditional Queenslander layout with separate lounge and dining rooms the features of this charming home include 4 generous sized bedrooms, a spacious renovated kitchen with gas stove/oven, 2 refurbished bathrooms and an internal laundry/storage room. This home also has gas hot water, tinted windows with awnings, ceiling fans and windows are screened throughout.

Located on a corner block, the property is fenced on 3 sides with access to the backyard a breeze. At the rear of the property is a powered and lockable 6x9m shed with double roller doors and enough space to house 2 vehicles and a workshop. Alongside is another garden shed and shade house. Established, low maintenance gardens provide privacy and complete the yard.