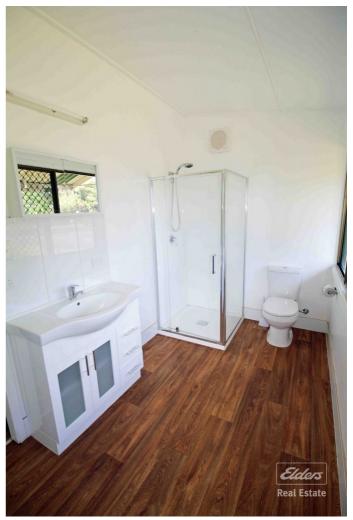

Offering a traditional Queenslander layout with separate lounge and dining rooms the features of this charming home include 4 generous sized bedrooms, a spacious renovated kitchen with gas stove/oven, 2 refurbished bathrooms and an internal laundry/storage room. This home also has gas hot water, tinted windows with awnings, ceiling fans and windows are screened throughout.