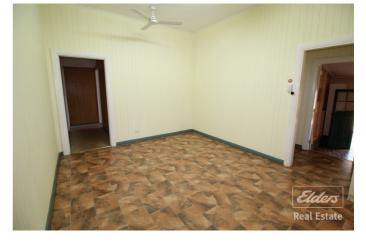

Offering a traditional Queenslander layout with separate lounge and dining rooms the features of this charming home include 4 generous sized bedrooms, a spacious renovated kitchen with gas stove/oven, 2 refurbished bathrooms and an internal laundry/storage room. This home also has gas hot water, tinted windows with awnings, ceiling fans and windows are screened throughout.