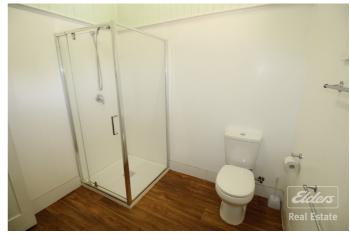

Offering a traditional Queenslander layout with separate lounge and dining rooms the features of this charming home include 4 generous sized bedrooms, a spacious renovated kitchen with gas stove/oven, 2 refurbished bathrooms and an internal laundry/storage room. This home also has gas hot water, tinted windows with awnings, ceiling fans and windows are screened throughout.