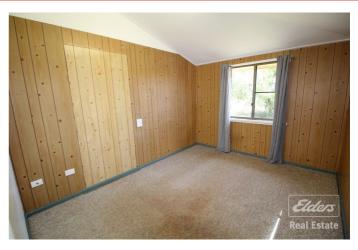

Offering a traditional Queenslander layout with separate lounge and dining rooms the features of this charming home include 4 generous sized bedrooms, a spacious renovated kitchen with gas stove/oven, 2 refurbished bathrooms and an internal laundry/storage room. This home also has gas hot water, tinted windows with awnings, ceiling fans and windows are screened throughout.