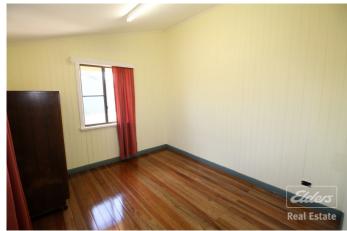

Offering a traditional Queenslander layout with separate lounge and dining rooms the features of this charming home include 4 generous sized bedrooms, a spacious renovated kitchen with gas stove/oven, 2 refurbished bathrooms and an internal laundry/storage room. This home also has gas hot water, tinted windows with awnings, ceiling fans and windows are screened throughout.