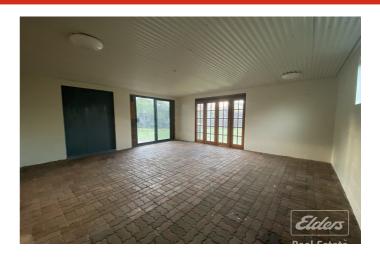

- \* Three good sized bedrooms with built-in's & air-conditioning
- \* Open plan kitchen, lounge and dining
- \* Kitchen opens up onto the elevated outdoor entertaining area
- \* Massive downstairs area with rumpus room, laundry & second bathroom
- \* Fully fenced