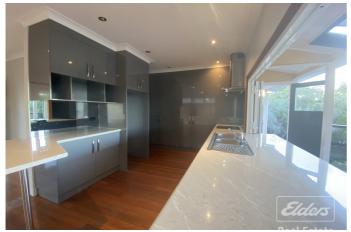

- \* Three good sized bedrooms with built-in's & air-conditioning
- \* Open plan kitchen, lounge and dining
- \* Kitchen opens up onto the elevated outdoor entertaining area
- \* Massive downstairs area with rumpus room, laundry & second bathroom
- \* Fully fenced