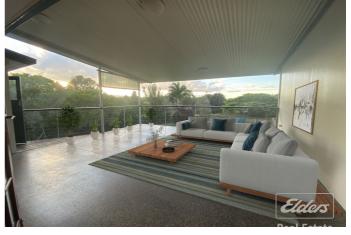

- \* Three good sized bedrooms with built-in's & air-conditioning
- \* Open plan kitchen, lounge and dining
- \* Kitchen opens up onto the elevated outdoor entertaining area
- \* Massive downstairs area with rumpus room, laundry & second bathroom
- \* Fully fenced