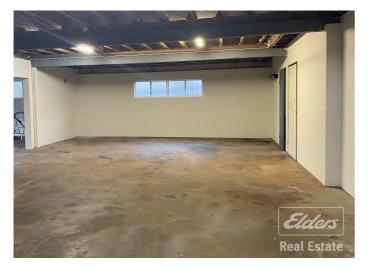

- \* Three good sized bedrooms with built-in's & air-conditioning
- \* Open plan kitchen, lounge and dining
- \* Kitchen opens up onto the elevated outdoor entertaining area
- \* Massive downstairs area with rumpus room, laundry & second bathroom
- \* Fully fenced