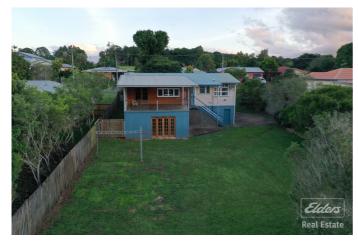

- \* Three good sized bedrooms with built-in's & air-conditioning
- \* Open plan kitchen, lounge and dining
- \* Kitchen opens up onto the elevated outdoor entertaining area
- \* Massive downstairs area with rumpus room, laundry & second bathroom
- \* Fully fenced