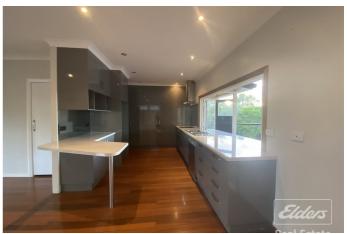

- \* Three good sized bedrooms with built-in's & air-conditioning
- \* Open plan kitchen, lounge and dining
- \* Kitchen opens up onto the elevated outdoor entertaining area
- \* Massive downstairs area with rumpus room, laundry & second bathroom
- \* Fully fenced