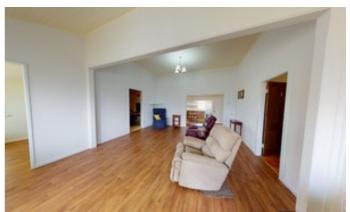

The home has everything you would hope for in a Queenslander, Timber Floors, Tongue and Groove Walls, High Ceiling and Casement Windows. The home is perfectly livable as it is but with some TLC it could be beautifully restored in a location that cannot be replicated.

The property features also include:

- Large Kitchen with a walk in pantry and also a store room.
- Generous Sized Living Room
- 4 bedrooms, 2 of which are very spacious, one with a small ensuite and the second with beautiful bay window. The remaining 2 bedrooms would accommodate a single bed or be ideal as study.