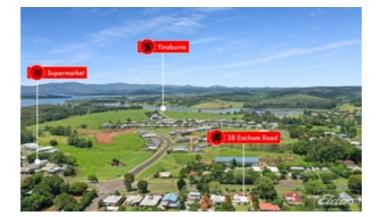

### Epitome of Yungaburra

Located in the heart of the Yungaburra you will find this classic Queenslander home which oozes the charm and character that Yungaburra Village is famous for. Within walking distance to the Markets, Hotel, Supermarket and all the cafes & restaurants the location of this home could not be more convenient.

The Eacham Road location also boosts a nature strip frontage giving you a large buffer from the thoroughfare traffic.

The Building and Pest inspection has been completed and the report is available to eligible buyers. Due to the expected popularity of this home we invite you to present your offer, the home will be open for inspection on the following dates: