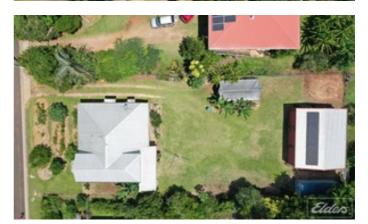

The property features also include:

- Large Kitchen with a walk in pantry and also a store room.
- Generous Sized Living Room
- 4 bedrooms, 2 of which are very spacious, one with a small ensuite and the second with beautiful bay window. The remaining 2 bedrooms would accommodate a single bed or be ideal as study.

#### Malanda

21 James Street, Malanda Malanda, QLD 07 4096 5666

Jeanette Suffield 0407 745 748

- Downstairs the original outhouse bathroom remains along with the laundry
- 3 bay large colorbond powered shed with solar panels
- Over 1000m2 block with side access and plenty of fruit trees

Other features: Close to Schools, Close to Shops

Land Area 1,012.00 square metre

Bedrooms: 4Bathrooms: 23 car garage