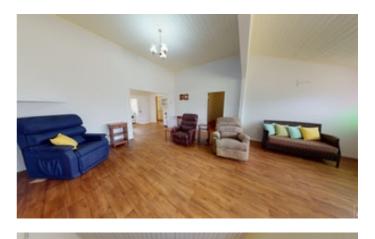

The home has everything you would hope for in a Queenslander, Timber Floors, Tongue and Groove Walls, High Ceiling and Casement Windows. The home is perfectly livable as it is but with some TLC it could be beautifully restored in a location that cannot be replicated.

The property features also include:

- Large Kitchen with a walk in pantry and also a store room.
- Generous Sized Living Room
- 4 bedrooms, 2 of which are very spacious, one with a small ensuite and the second with beautiful bay window. The remaining 2 bedrooms would accommodate a single bed or be ideal as study.