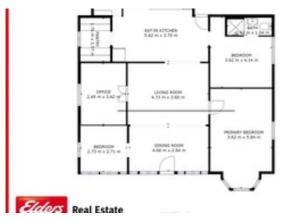

The home has everything you would hope for in a Queenslander, Timber Floors, Tongue and Groove Walls, High Ceiling and Casement Windows. The home is perfectly livable as it is but with some TLC it could be beautifully restored in a location that cannot be replicated.

The property features also include:

- Large Kitchen with a walk in pantry and also a store room.
- Generous Sized Living Room
- 4 bedrooms, 2 of which are very spacious, one with a small ensuite and the second with beautiful bay window. The remaining 2 bedrooms would accommodate a single bed or be ideal as study.