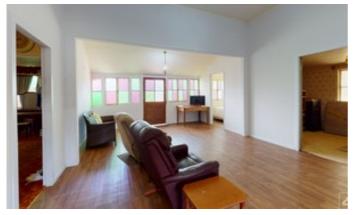

The home has everything you would hope for in a Queenslander, Timber Floors, Tongue and Groove Walls, High Ceiling and Casement Windows. The home is perfectly livable as it is but with some TLC it could be beautifully restored in a location that cannot be replicated.

The property features also include:

- Large Kitchen with a walk in pantry and also a store room.
- Generous Sized Living Room
- 4 bedrooms, 2 of which are very spacious, one with a small ensuite and the second with beautiful bay window. The remaining 2 bedrooms would accommodate a single bed or be ideal as study.