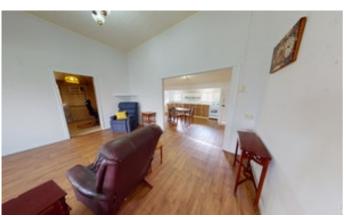

The home has everything you would hope for in a Queenslander, Timber Floors, Tongue and Groove Walls, High Ceiling and Casement Windows. The home is perfectly livable as it is but with some TLC it could be beautifully restored in a location that cannot be replicated.

The property features also include:

- Large Kitchen with a walk in pantry and also a store room.
- Generous Sized Living Room
- 4 bedrooms, 2 of which are very spacious, one with a small ensuite and the second with beautiful bay window. The remaining 2 bedrooms would accommodate a single bed or be ideal as study.