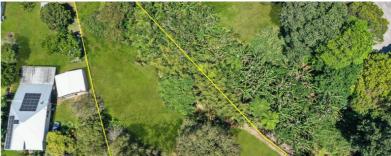

#### **DEVELOPMENT POTENTIAL**

#### 1,290.00 square metres,

Situated within walking distance to Malanda's CBD and across the road from the Malanda Kindy and Malanda Primary School this lot is in a prime location for development.

Malanda rental demands are high and there is a lack of appropriate housing for independent living, this site is perfect as it is within walking distance to all of Malanda's services and amenities including Doctors Surgery, Supermarket, Post Office, Schools, Library, Swimming Pool and Showgrounds.

The site will be cleared of the current dwelling and sold as vacant land. Contact Elders exclusive listed agent for more information.

Land Area 1,290.00 square metre

TYPE: Sold

**INTERNET ID:** 30P0828

**SALE DETAILS** 