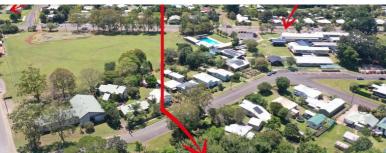

#### **DEVELOPMENT POTENTIAL**

#### 1,290.00 square metres,

Situated within walking distance to Malanda's CBD and across the road from the Malanda Kindy and Malanda Primary School this lot is in a prime location for development.

Malanda rental demands are high and there is a lack of appropriate housing for independent living, this site is perfect as it is within walking distance to all of Malanda's services and amenities including Doctors Surgery, Supermarket, Post Office, Schools, Library, Swimming Pool and Showgrounds.

The site will be cleared of the current dwelling and sold as vacant land. Contact Elders exclusive listed agent for more information.

Land Area 1,290.00 square metre

TYPE: Sold

**INTERNET ID:** 30P0828

**SALE DETAILS** 