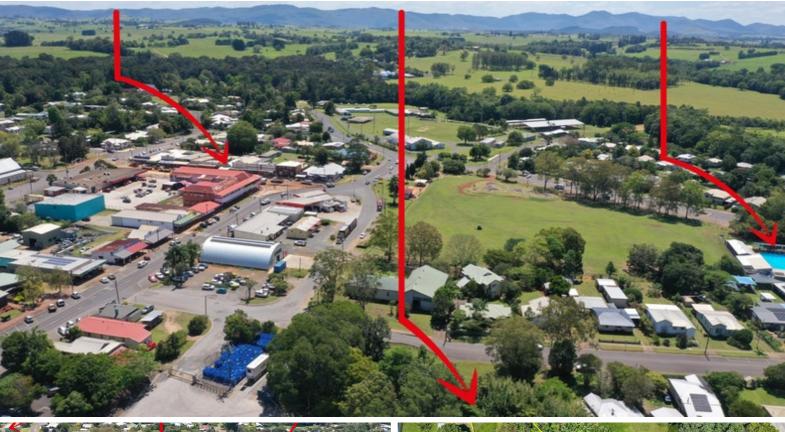

#### **DEVELOPMENT POTENTIAL**

#### 1,290.00 square metres,

Situated within walking distance to Malanda's CBD and across the road from the Malanda Kindy and Malanda Primary School this lot is in a prime location for development.

Malanda rental demands are high and there is a lack of appropriate housing for independent living, this site is perfect as it is within walking distance to all of Malanda's services and amenities including Doctors Surgery, Supermarket, Post Office, Schools, Library, Swimming Pool and Showgrounds.

The site will be cleared of the current dwelling and sold as vacant land. Contact Elders exclusive listed agent for more information.

Land Area 1,290.00 square metre

TYPE: Sold

**INTERNET ID:** 30P0828

**SALE DETAILS** 