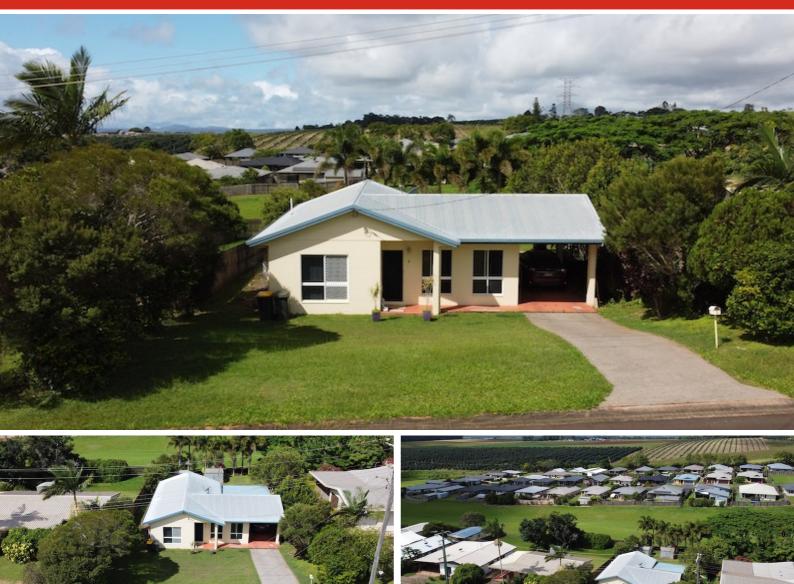

### A PLACE TO CALL HOME

Currently an investment property with a great opportunity for the purchaser to keep tenanted or move in.

Located in Atherton on Anthony Drive and with in walking distance to the high school this solid masonry block home was built in the late 1980's on a manageable 800 sqm block.

Features of the property include:

- \* Three bedrooms, larger master bedroom
- \* Main bathroom which also acts as an ensuite to the master bedroom
- \* Laminex kitchen with walk in pantry
- \* Lounge and dining with easy access to the outdoor patio
- \* Internal laundry

#### Malanda

21 James Street, Malanda Malanda, QLD 07 4096 5666

Shellie Nightingale 0429 966 038

\* Large lawn locker to the rear boundary

\* Two bay carport with concrete drive

Call Elders Exclusive Agent Shellie Nightingale on 0429 966 038 for further information or to arrange an inspection, please allow 24 hours notice due to the property being tenanted.

Due to the property being tenanted there are no internal photos, please book an inspection.

- Land Area 800.00 square metres
- Building Area: 127.00 square metres
- Bedrooms: 3
- Bathrooms: 1
- Car Parks: 2