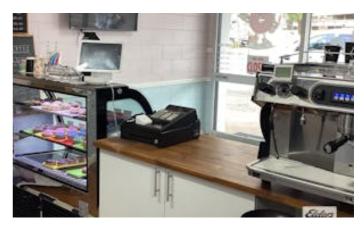

Included Equipment:

- Belshaw Donut Robot Mark II (automatic donut maker).
- Apuro commercial mixer (batter prep).
- Expobar Ruggero 3-group commercial coffee machine.
- Mazzer Luigi Spa Super Jolly auto grinder.
- Westinghouse 2-door fridge/freezer & 1-door fridge.
- Atosa 2-door commercial display fridge.
- Hamilton Beach commercial blender.
- Breville milkshake maker.
- Vevor & Polycool double slushy machines.