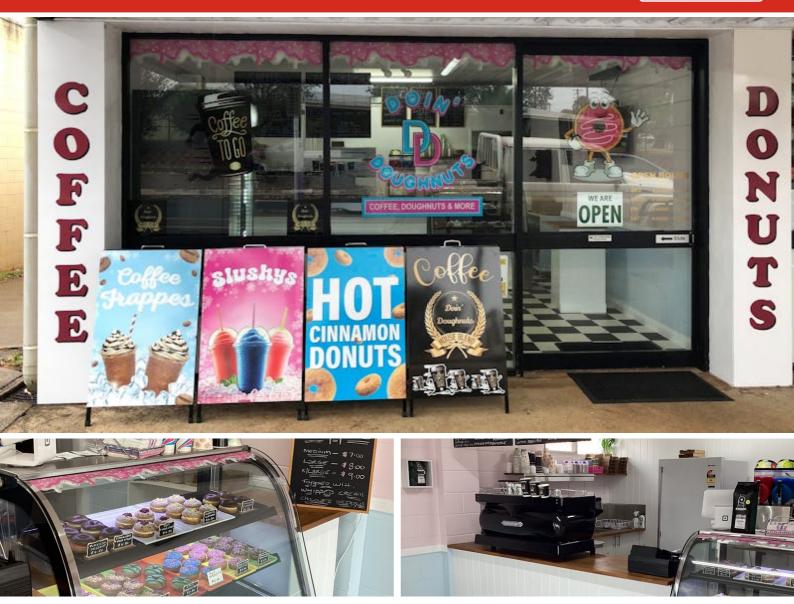

## 23a Louise Street, ATHERTON, QLD 4883

Doin Doughnuts – Atherton's Sweetest Business Opportunity!

Perfectly positioned on busy Louise Street, right across from Atherton Hospital and surrounded by ample parking, Doin Doughnuts presents a chance to take over a thriving, locally loved business with a growing customer base and standout reputation.

Since opening in February 2024, this vibrant takeaway doughnut and coffee shop has fast become a go-to sweet treat for locals, workers, and visitors alike â## offering a unique 100% gluten-free menu of fresh hot cinnamon doughnuts, creative iced varieties, quality coffees, frappes, milkshakes, slushies, and more.

**Business Features:** 

- Prime, high-exposure location at 23 Louise Street, Atherton.
- Operating 4 days a week (Tuesâ##Fri) from 8am to 2:30pm â## plenty of scope to expand.
- Fully air-conditioned, clean and modern fit-out.
- Takeaway only â## no dine-in overheads.

Included Equipment:

- Belshaw Donut Robot Mark II (automatic donut maker).
- Apuro commercial mixer (batter prep).
- Expobar Ruggero 3-group commercial coffee machine.
- Mazzer Luigi Spa Super Jolly auto grinder.
- Westinghouse 2-door fridge/freezer & 1-door fridge.
- Atosa 2-door commercial display fridge.
- Hamilton Beach commercial blender.
- Breville milkshake maker.
- Vevor & Polycool double slushy machines.