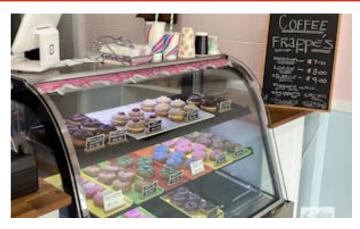

Included Equipment:

- Belshaw Donut Robot Mark II (automatic donut maker).
- Apuro commercial mixer (batter prep).
- Expobar Ruggero 3-group commercial coffee machine.
- Mazzer Luigi Spa Super Jolly auto grinder.
- Westinghouse 2-door fridge/freezer & 1-door fridge.
- Atosa 2-door commercial display fridge.
- Hamilton Beach commercial blender.
- Breville milkshake maker.
- Vevor & Polycool double slushy machines.