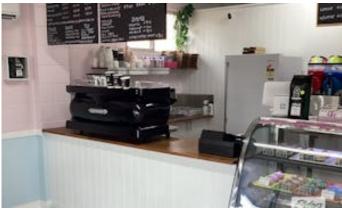

Included Equipment:

- Belshaw Donut Robot Mark II (automatic donut maker).
- Apuro commercial mixer (batter prep).
- Expobar Ruggero 3-group commercial coffee machine.
- Mazzer Luigi Spa Super Jolly auto grinder.
- Westinghouse 2-door fridge/freezer & 1-door fridge.
- Atosa 2-door commercial display fridge.
- Hamilton Beach commercial blender.
- Breville milkshake maker.
- Vevor & Polycool double slushy machines.