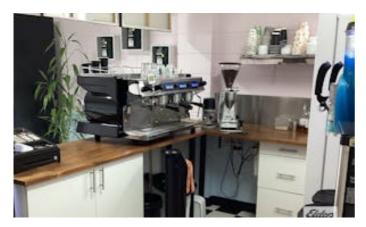

Included Equipment:

- Belshaw Donut Robot Mark II (automatic donut maker).
- Apuro commercial mixer (batter prep).
- Expobar Ruggero 3-group commercial coffee machine.
- Mazzer Luigi Spa Super Jolly auto grinder.
- Westinghouse 2-door fridge/freezer & 1-door fridge.
- Atosa 2-door commercial display fridge.
- Hamilton Beach commercial blender.
- Breville milkshake maker.
- Vevor & Polycool double slushy machines.