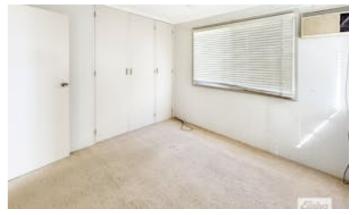

Key Features:

- Spacious open plan living/dining area with air conditioning
- Functional kitchen featuring ample storage, generous bench space, and an electric cooktop/oven
- Large pantry
- Two bedrooms with built in robes and ceiling fans
- Bathroom features shower over mini bath
- · Separate toilet
- Abundance of storage cupboards

Other features: Carpeted

- Bedrooms: 2
- Bathrooms: 1
- Car Parks: 1
- Single garage