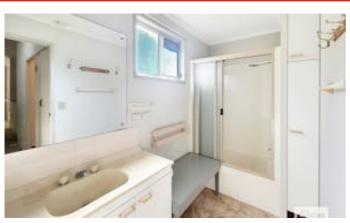

Key Features:

- Spacious open plan living/dining area with air conditioning
- Functional kitchen featuring ample storage, generous bench space, and an electric cooktop/oven
- Large pantry
- Two bedrooms with built in robes and ceiling fans
- Bathroom features shower over mini bath
- · Separate toilet
- Abundance of storage cupboards

Other features: Carpeted

- Bedrooms: 2
- Bathrooms: 1
- Car Parks: 1
- Single garage