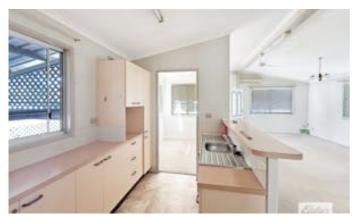

Key Features:

- Spacious open plan living/dining area with air conditioning
- Functional kitchen featuring ample storage, generous bench space, and an electric cooktop/oven
- Large pantry
- Two bedrooms with built in robes and ceiling fans
- Bathroom features shower over mini bath
- · Separate toilet
- Abundance of storage cupboards