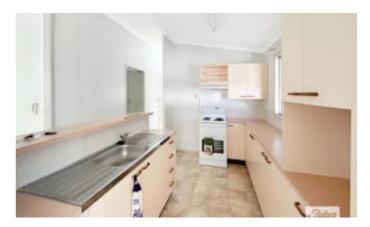

Key Features:

- Spacious open plan living/dining area with air conditioning
- Functional kitchen featuring ample storage, generous bench space, and an electric cooktop/oven
- Large pantry
- Two bedrooms with built in robes and ceiling fans
- Bathroom features shower over mini bath
- · Separate toilet
- Abundance of storage cupboards