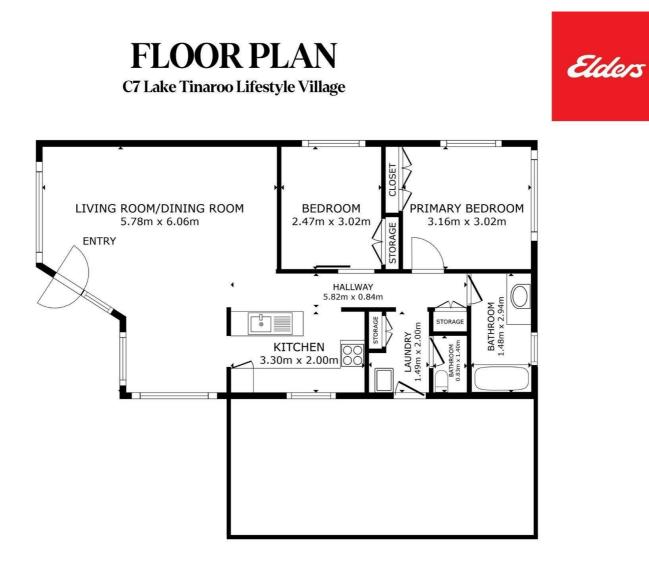

Key Features:

- Spacious open plan living/dining area with air conditioning
- Functional kitchen featuring ample storage, generous bench space, and an electric cooktop/oven
- Large pantry
- Two bedrooms with built in robes and ceiling fans
- Bathroom features shower over mini bath
- · Separate toilet
- Abundance of storage cupboards

Other features: Carpeted

- Bedrooms: 2
- Bathrooms: 1
- Car Parks: 1
- Single garage