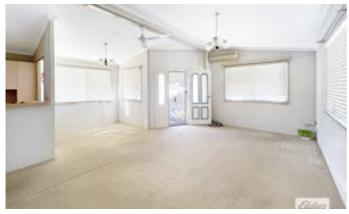

Key Features:

- Spacious open plan living/dining area with air conditioning
- Functional kitchen featuring ample storage, generous bench space, and an electric cooktop/oven
- Large pantry
- Two bedrooms with built in robes and ceiling fans
- Bathroom features shower over mini bath
- · Separate toilet
- Abundance of storage cupboards