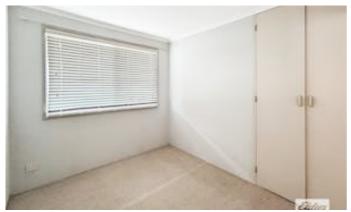

Key Features:

- Spacious open plan living/dining area with air conditioning
- Functional kitchen featuring ample storage, generous bench space, and an electric cooktop/oven
- Large pantry
- Two bedrooms with built in robes and ceiling fans
- Bathroom features shower over mini bath
- · Separate toilet
- Abundance of storage cupboards

Other features: Carpeted

- Bedrooms: 2
- Bathrooms: 1
- Car Parks: 1
- Single garage