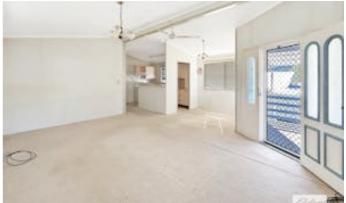

Key Features:

- Spacious open plan living/dining area with air conditioning
- Functional kitchen featuring ample storage, generous bench space, and an electric cooktop/oven
- Large pantry
- Two bedrooms with built in robes and ceiling fans
- Bathroom features shower over mini bath
- · Separate toilet
- Abundance of storage cupboards