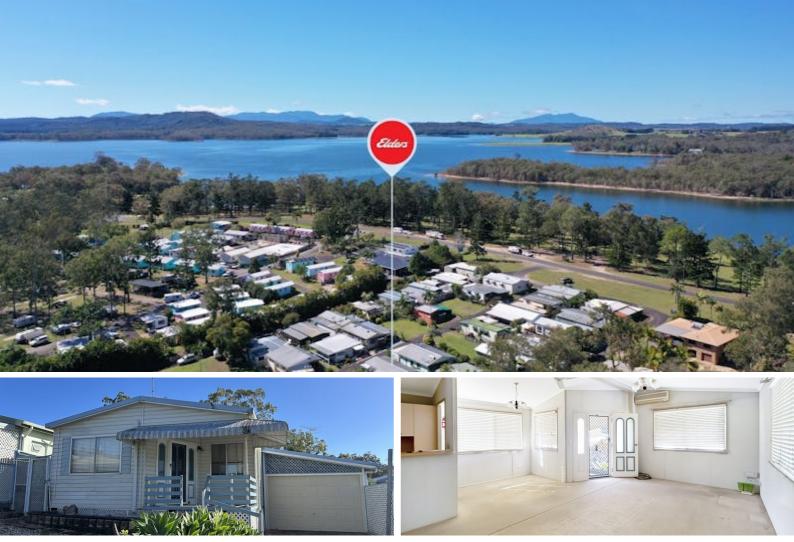

# C7/4-28 Tinaroo Falls Dam Road, TINAROO, QLD 4872

### TIME TO RELAX BY THE LAKE

Designed for the over 50's, Lake Tinaroo Lifestyle Village offers the ideal retreat, nestled among the gum trees and just across from the pristine waters of Lake Tinaroo. This preloved villa is ready for you to give it a new lease on life. A fresh coat of paint and some new carpets will have it looking like new.

Key Features:

- Spacious open plan living/dining area with air conditioning
- Functional kitchen featuring ample storage, generous bench space, and an electric cooktop/oven
- Large pantry
- Two bedrooms with built in robes and ceiling fans
- Bathroom features shower over mini bath
- · Separate toilet
- Abundance of storage cupboards

# eldersmalanda.com.au

- Garage with remote control roller door
- Front verandah with mountain views
- Plenty of space for a caravan or boat.

As a resident of Lake Tinaroo Lifestyle Village, you'll enjoy full access to the neighbouring Tourist Park's facilities, including:

- Well stocked Convenience Store
- Café with barista-made coffee
- Two swimming pools, including an all-abilities access pool with hydrotherapy spa jets
- · Relaxing hot tub
- Splash pad and jumping pillow for grandchildren and young visitors
- Undercover BBQ area
- Camp kitchen
- · Gas swap and go services
- · Boat & kayak hire