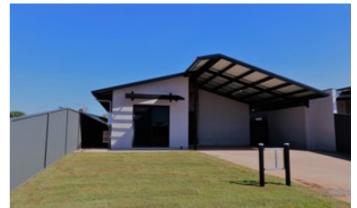

### 6 Bradshaw Crescent, KATHERINE, NT 0850

STYLE and LOCATION - Essential for High Class Living

6 Bradshaw Crescent is a stunning family or executive home located in the sought after area of Katherine East.

The home offers 3 large bedrooms that all feature built-in cupboards with the main boasting a stylish en-suite. There is a good sized open plan living, dining & kitchen area & an internal laundry. The kitchen is equipped with electric cooking, a dishwasher & plenty of cupboard space! The home has tiled floors, ceiling fans & split system air conditioning throughout to allow for cool & comfortable living throughout the year.

The dining area opens to a privately set entertaining area through sliding glass doors. The entertaining area has ceiling fans & lights installed great for entertaining all year around. The home has low maintenance gardens with a partial fenced yard & a double bay carport!