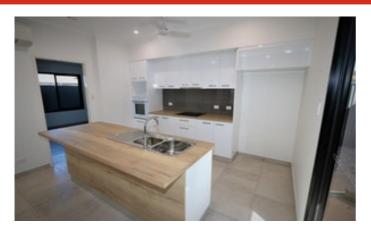

The home offers 3 large bedrooms that all feature built-in cupboards with the main boasting a stylish en-suite. There is a good sized open plan living, dining & kitchen area & an internal laundry. The kitchen is equipped with electric cooking, a dishwasher & plenty of cupboard space! The home has tiled floors, ceiling fans & split system air conditioning throughout to allow for cool & comfortable living throughout the year.