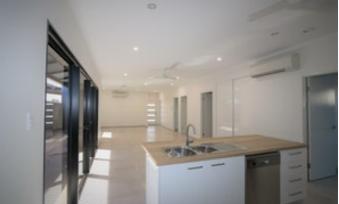

The home offers 3 large bedrooms that all feature built-in cupboards with the main boasting a stylish en-suite. There is a good sized open plan living, dining & kitchen area & an internal laundry. The kitchen is equipped with electric cooking, a dishwasher & plenty of cupboard space! The home has tiled floors, ceiling fans & split system air conditioning throughout to allow for cool & comfortable living throughout the year.