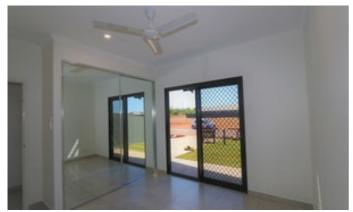

The home offers 3 large bedrooms that all feature built-in cupboards with the main boasting a stylish en-suite. There is a good sized open plan living, dining & kitchen area & an internal laundry. The kitchen is equipped with electric cooking, a dishwasher & plenty of cupboard space! The home has tiled floors, ceiling fans & split system air conditioning throughout to allow for cool & comfortable living throughout the year.

The dining area opens to a privately set entertaining area through sliding glass doors. The entertaining area has ceiling fans & lights installed great for entertaining all year around. The home has low maintenance gardens with a partial fenced yard & a double bay carport!