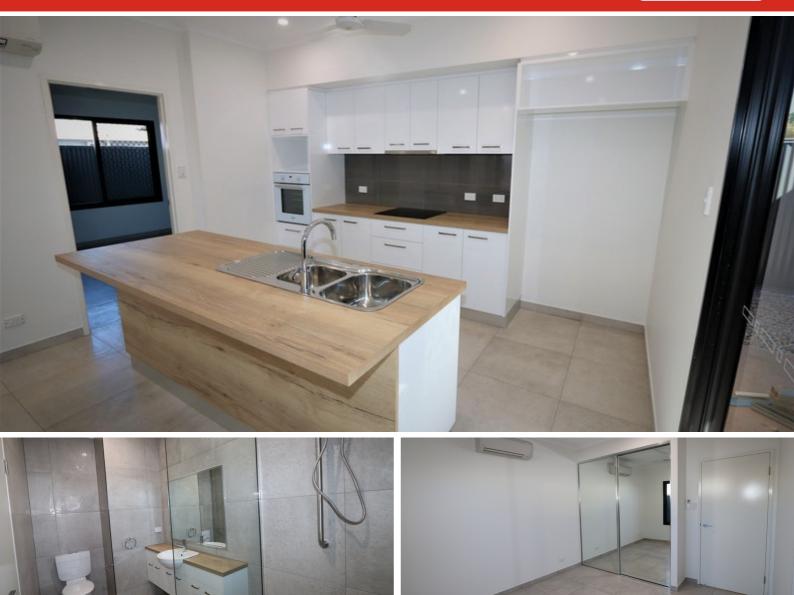

The home offers 3 large bedrooms that all feature built-in cupboards with the main boasting a stylish en-suite. There is a good sized open plan living, dining & kitchen area & an internal laundry. The kitchen is equipped with electric cooking, a dishwasher & plenty of cupboard space! The home has tiled floors, ceiling fans & split system air conditioning throughout to allow for cool & comfortable living throughout the year.

The dining area opens to a privately set entertaining area through sliding glass doors. The entertaining area has ceiling fans & lights installed great for entertaining all year around. The home has low maintenance gardens with a partial fenced yard & a double bay carport!