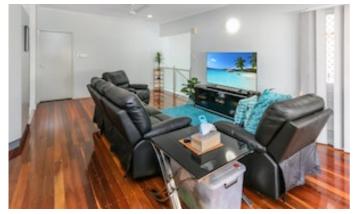

#### **Property Features:**

- 3 spacious sized bedrooms with built in robes and air conditioning + study or fourth bedroom downstairs
- Open plan Kitchen, living and dining areas
- Neat & Tidy bathroom with single vanity and bath & shower
- Polished hardwood flooring throughout the living spaces and carpeted down the hall way and in the 3 bedrooms

Floorboards