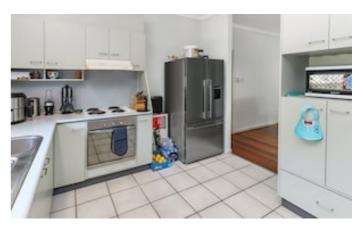

#### **Property Features:**

- 3 spacious sized bedrooms with built in robes and air conditioning + study or fourth bedroom downstairs
- Open plan Kitchen, living and dining areas
- Neat & Tidy bathroom with single vanity and bath & shower
- Polished hardwood flooring throughout the living spaces and carpeted down the hall way and in the 3 bedrooms