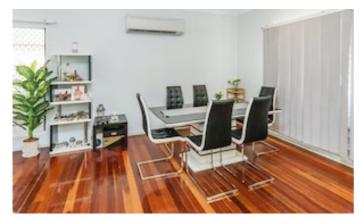

#### **Property Features:**

- 3 spacious sized bedrooms with built in robes and air conditioning + study or fourth bedroom downstairs
- Open plan Kitchen, living and dining areas
- Neat & Tidy bathroom with single vanity and bath & shower
- Polished hardwood flooring throughout the living spaces and carpeted down the hall way and in the 3 bedrooms