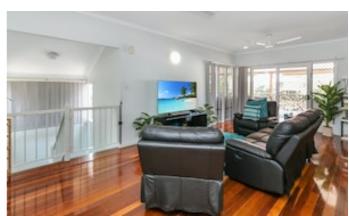

#### **Property Features:**

- 3 spacious sized bedrooms with built in robes and air conditioning + study or fourth bedroom downstairs
- Open plan Kitchen, living and dining areas
- Neat & Tidy bathroom with single vanity and bath & shower
- Polished hardwood flooring throughout the living spaces and carpeted down the hall way and in the 3 bedrooms

Floorboards