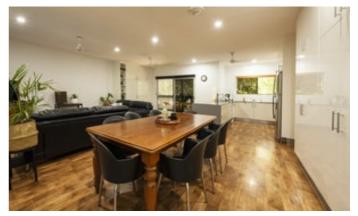

#### HUGE FAMILY HOME THAT IS MOVE IN READY

14 Forscutt Place, Katerine East

- 1400m2, Bata lax block
- 5 bedrooms, 3 bathrooms
- Renovated home
- Open plan kitchen, dining and living
- Wrap around top deck to half the house
- Main bedroom with ensuite and walk in robe
- Downstairs bathroom, store room and laundry
- Solar Power
- Electric Gare
- Reticulation system