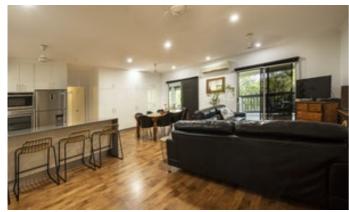

#### HUGE FAMILY HOME THAT IS MOVE IN READY

14 Forscutt Place, Katerine East

- 1400m2, Bata lax block
- 5 bedrooms, 3 bathrooms
- Renovated home
- Open plan kitchen, dining and living
- Wrap around top deck to half the house
- Main bedroom with ensuite and walk in robe
- Downstairs bathroom, store room and laundry
- Solar Power
- Electric Gare
- Reticulation system