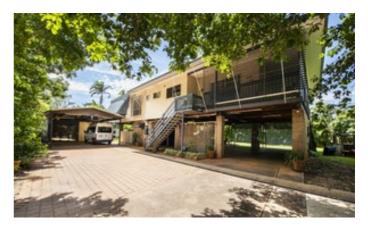

### 14 Forscutt Place, KATHERINE, NT 0850

#### HUGE FAMILY HOME THAT IS MOVE IN READY

14 Forscutt Place, Katerine East

- 1400m2, Bata lax block
- 5 bedrooms, 3 bathrooms
- Renovated home
- Open plan kitchen, dining and living
- Wrap around top deck to half the house
- Main bedroom with ensuite and walk in robe
- Downstairs bathroom, store room and laundry
- Solar Power
- Electric Gare
- Reticulation system

- Work shed
- 4 x undercover car port
- Owner occupied move in ready

Contact Ashleigh on 0438 857 912 to arrange a private inspection

Other features: Close to Schools, Close to Shops

Land Area 1,400.00 square metre