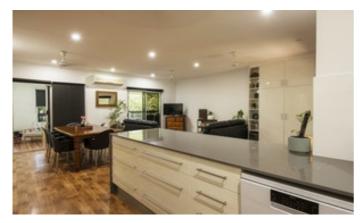

#### HUGE FAMILY HOME THAT IS MOVE IN READY

14 Forscutt Place, Katerine East

- 1400m2, Bata lax block
- 5 bedrooms, 3 bathrooms
- Renovated home
- Open plan kitchen, dining and living
- Wrap around top deck to half the house
- Main bedroom with ensuite and walk in robe
- Downstairs bathroom, store room and laundry
- Solar Power
- Electric Gare
- Reticulation system