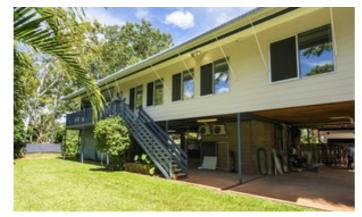

#### HUGE FAMILY HOME THAT IS MOVE IN READY

14 Forscutt Place, Katerine East

- 1400m2, Bata lax block
- 5 bedrooms, 3 bathrooms
- Renovated home
- Open plan kitchen, dining and living
- Wrap around top deck to half the house
- Main bedroom with ensuite and walk in robe
- Downstairs bathroom, store room and laundry
- Solar Power
- Electric Gare
- Reticulation system