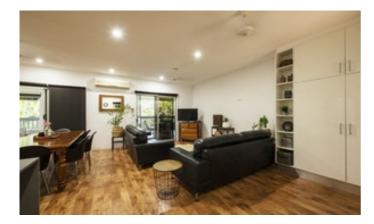

#### HUGE FAMILY HOME THAT IS MOVE IN READY

14 Forscutt Place, Katerine East

- 1400m2, Bata lax block
- 5 bedrooms, 3 bathrooms
- Renovated home
- Open plan kitchen, dining and living
- Wrap around top deck to half the house
- Main bedroom with ensuite and walk in robe
- Downstairs bathroom, store room and laundry
- Solar Power
- Electric Gare
- Reticulation system