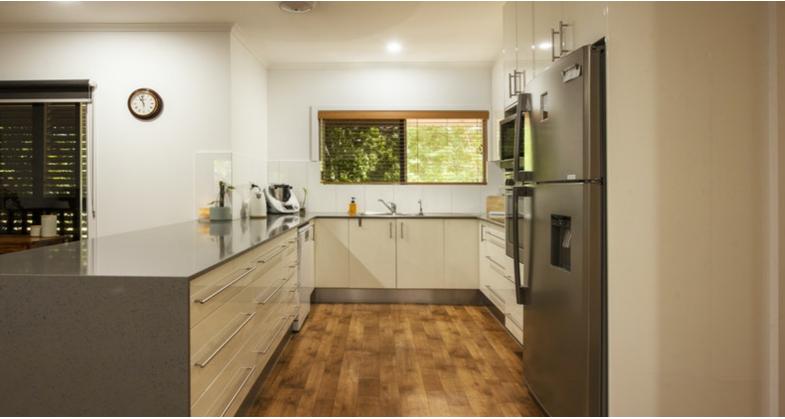

#### HUGE FAMILY HOME THAT IS MOVE IN READY

14 Forscutt Place, Katerine East

- 1400m2, Bata lax block
- 5 bedrooms, 3 bathrooms
- Renovated home
- Open plan kitchen, dining and living
- Wrap around top deck to half the house
- Main bedroom with ensuite and walk in robe
- Downstairs bathroom, store room and laundry
- Solar Power
- Electric Gare
- Reticulation system