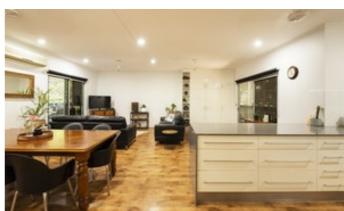

#### HUGE FAMILY HOME THAT IS MOVE IN READY

14 Forscutt Place, Katerine East

- 1400m2, Bata lax block
- 5 bedrooms, 3 bathrooms
- Renovated home
- Open plan kitchen, dining and living
- Wrap around top deck to half the house
- Main bedroom with ensuite and walk in robe
- Downstairs bathroom, store room and laundry
- Solar Power
- Electric Gare
- Reticulation system