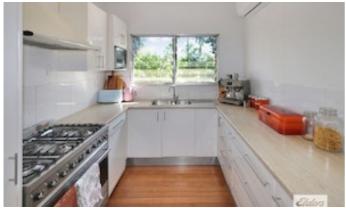

This delightful home offers a spacious open plan living, renovated kitchen & bathroom and polished wood floors throughout.

Sleeping accommodation consists of 3 good sized bedrooms all with built-ins and new split system air conditioners.

#### **Property Features:**

- \* MOVE IN AT SETTLEMENT
- \* 6.48kw solar PV system, 24x270w solar panels, SMA 5000w Inverter
- \* All new Split systems throughout
- \* 6 burner smeg freestanding oven/gas stove
- \* 300L Thermann refrigerated hot water system
- \* 3 large bedrooms with built-ins
- \* Dishwasher
- \* Massive deck perfect for outdoor living with privacy
- \* Low maintenance and beautifully presented
- \* Undercover parking
- \* Cladding to exterior
- \* 2 gate access
- \* Downstairs shower/toilet & laundry space
- \* Council Rates \$1531 APPROX p/a
- \* High rental potential