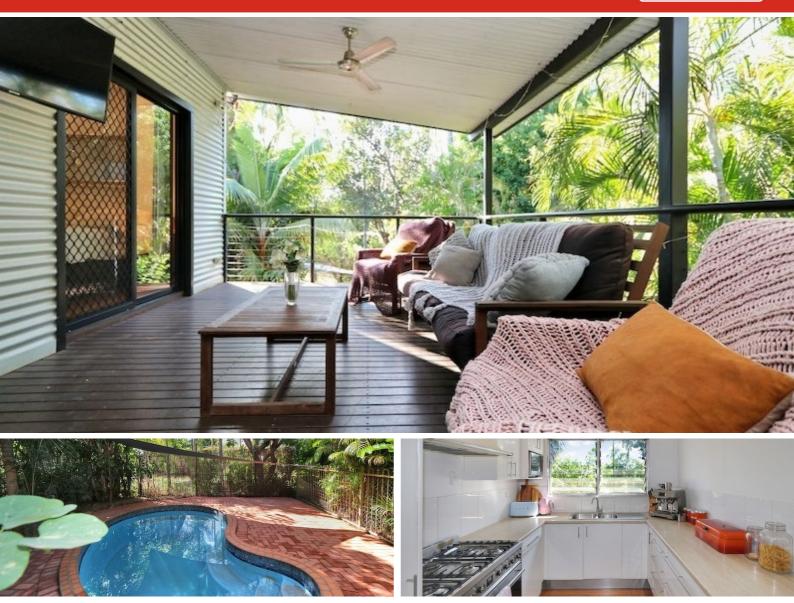

There is plenty of undercover parking, room for 2 cars and/or a boat. Amongst the private secluded gardens you have a place to store all of your tools in the store room.

This huge home has so many amazing features, starting with the inground pool with plenty of shade, solar power, & a deck for entertaining that is the length of the property!

#### **Property Features:**

- \* MOVE IN AT SETTLEMENT
- \* 6.48kw solar PV system, 24x270w solar panels, SMA 5000w Inverter
- \* All new Split systems throughout
- \* 6 burner smeg freestanding oven/gas stove
- \* 300L Thermann refrigerated hot water system
- \* 3 large bedrooms with built-ins
- \* Dishwasher
- \* Massive deck perfect for outdoor living with privacy
- \* Low maintenance and beautifully presented
- \* Undercover parking
- \* Cladding to exterior
- \* 2 gate access
- \* Downstairs shower/toilet & laundry space
- \* Council Rates \$1531 APPROX p/a
- \* High rental potential