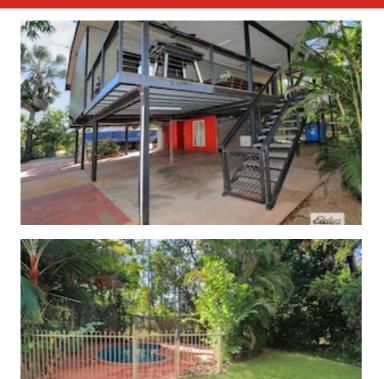

There is plenty of undercover parking, room for 2 cars and/or a boat. Amongst the private secluded gardens you have a place to store all of your tools in the store room.

This huge home has so many amazing features, starting with the inground pool with plenty of shade, solar power, & a deck for entertaining that is the length of the property!