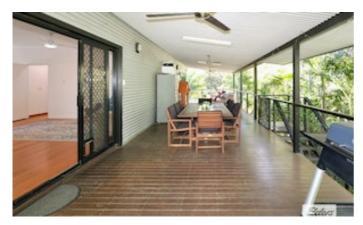

There is plenty of undercover parking, room for 2 cars and/or a boat. Amongst the private secluded gardens you have a place to store all of your tools in the store room.

This huge home has so many amazing features, starting with the inground pool with plenty of shade, solar power, & a deck for entertaining that is the length of the property!

#### **Property Features:**

- \* MOVE IN AT SETTLEMENT
- \* 6.48kw solar PV system, 24x270w solar panels, SMA 5000w Inverter
- \* All new Split systems throughout
- \* 6 burner smeg freestanding oven/gas stove
- \* 300L Thermann refrigerated hot water system
- \* 3 large bedrooms with built-ins
- \* Dishwasher
- \* Massive deck perfect for outdoor living with privacy
- \* Low maintenance and beautifully presented
- \* Undercover parking
- \* Cladding to exterior
- \* 2 gate access
- \* Downstairs shower/toilet & laundry space
- \* Council Rates \$1531 APPROX p/a
- \* High rental potential