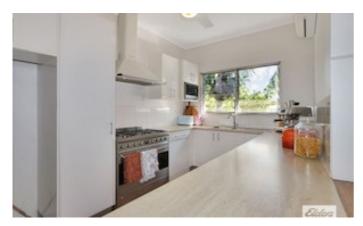

This delightful home offers a spacious open plan living, renovated kitchen & bathroom and polished wood floors throughout.

Sleeping accommodation consists of 3 good sized bedrooms all with built-ins and new split system air conditioners.

#### **Property Features:**

- \* MOVE IN AT SETTLEMENT
- \* 6.48kw solar PV system, 24x270w solar panels, SMA 5000w Inverter
- \* All new Split systems throughout
- \* 6 burner smeg freestanding oven/gas stove
- \* 300L Thermann refrigerated hot water system
- \* 3 large bedrooms with built-ins
- \* Dishwasher
- \* Massive deck perfect for outdoor living with privacy
- \* Low maintenance and beautifully presented
- \* Undercover parking
- \* Cladding to exterior
- \* 2 gate access
- \* Downstairs shower/toilet & laundry space
- \* Council Rates \$1531 APPROX p/a
- \* High rental potential