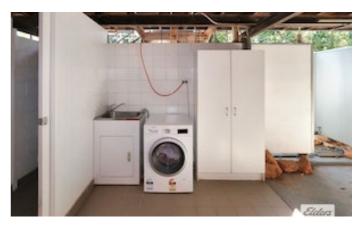

#### **Property Features:**

- \* MOVE IN AT SETTLEMENT
- \* 6.48kw solar PV system, 24x270w solar panels, SMA 5000w Inverter
- \* All new Split systems throughout
- \* 6 burner smeg freestanding oven/gas stove
- \* 300L Thermann refrigerated hot water system
- \* 3 large bedrooms with built-ins
- \* Dishwasher
- \* Massive deck perfect for outdoor living with privacy
- \* Low maintenance and beautifully presented
- \* Undercover parking
- \* Cladding to exterior
- \* 2 gate access
- \* Downstairs shower/toilet & laundry space
- \* Council Rates \$1531 APPROX p/a
- \* High rental potential