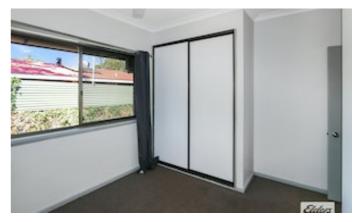

#### **Property Features:**

- Three bedrooms all with a/c, BIR'S and carpet floor coverings
- Open plan living area that flows on from the well appointed renovated kitchen that has a huge butlers pantry, an electric stove and ample storage / bench space.
- Bathroom with vanity, bath, shower and separate toilet
- Step outside from the lounge to the great entertainment area