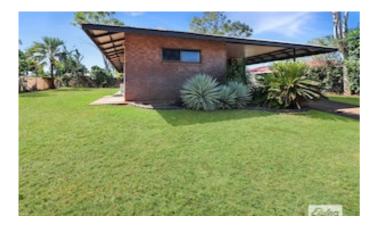

#### Fantastic First Home Buy!

92 Maluka Road offers a well appointed brick veneer home with a sizable back yard!

Situated a 850 m2 block in Katherine East across the road from St Joseph's school and close to town, this property is perfectly located.

#### **Property Features:**

- Three bedrooms all with a/c, BIR'S and carpet floor coverings
- Open plan living area that flows on from the well appointed renovated kitchen that has a huge butlers pantry, an electric stove and ample storage / bench space.
- Bathroom with vanity, bath, shower and separate toilet
- Step outside from the lounge to the great entertainment area