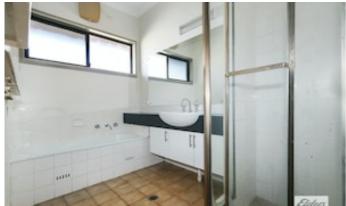

#### **Property Features:**

- Three bedrooms all with a/c, BIR'S and carpet floor coverings
- Open plan living area that flows on from the well appointed renovated kitchen that has a huge butlers pantry, an electric stove and ample storage / bench space.
- Bathroom with vanity, bath, shower and separate toilet
- Step outside from the lounge to the great entertainment area