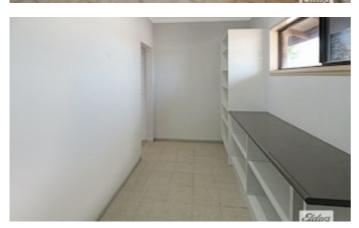

#### **Property Features:**

- Three bedrooms all with a/c, BIR'S and carpet floor coverings
- Open plan living area that flows on from the well appointed renovated kitchen that has a huge butlers pantry, an electric stove and ample storage / bench space.
- Bathroom with vanity, bath, shower and separate toilet
- Step outside from the lounge to the great entertainment area