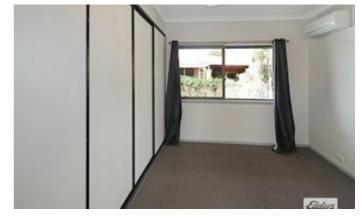

#### **Property Features:**

- Three bedrooms all with a/c, BIR'S and carpet floor coverings
- Open plan living area that flows on from the well appointed renovated kitchen that has a huge butlers pantry, an electric stove and ample storage / bench space.
- Bathroom with vanity, bath, shower and separate toilet
- Step outside from the lounge to the great entertainment area