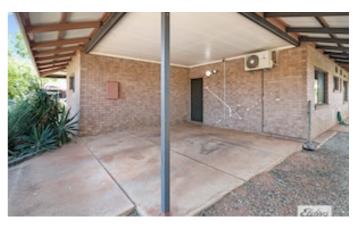

#### **Property Features:**

- Three bedrooms all with a/c, BIR'S and carpet floor coverings
- Open plan living area that flows on from the well appointed renovated kitchen that has a huge butlers pantry, an electric stove and ample storage / bench space.
- Bathroom with vanity, bath, shower and separate toilet
- Step outside from the lounge to the great entertainment area

#### **CONTACT DETAILS**

Elders Real Estate Katherine

2/17 First St Katherine, NT 08 8972 3692

Ashleigh Chadwick 0438 857 912

- Internal laundry with new cabinetry
- Tiled Throughout
- Split system air conditioning throughout
- Solahart Hot Water
- Low maintenance yard
- Powered storage shed
- Internal laundry with new cabinetry
- Single undercover carport
- Fully Fenced
- Rented for \$500 pew week