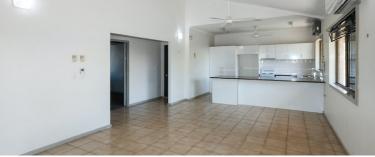

#### **Property Features:**

- Three bedrooms all with a/c, BIR'S and carpet floor coverings
- Open plan living area that flows on from the well appointed renovated kitchen that has a huge butlers pantry, an electric stove and ample storage / bench space.
- Bathroom with vanity, bath, shower and separate toilet
- Step outside from the lounge to the great entertainment area