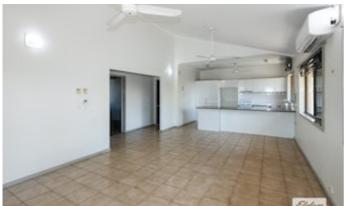

#### **Property Features:**

- Three bedrooms all with a/c, BIR'S and carpet floor coverings
- Open plan living area that flows on from the well appointed renovated kitchen that has a huge butlers pantry, an electric stove and ample storage / bench space.
- Bathroom with vanity, bath, shower and separate toilet
- Step outside from the lounge to the great entertainment area