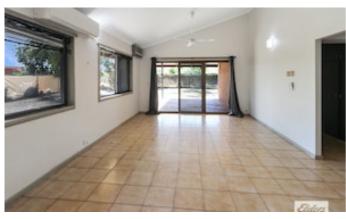

#### **Property Features:**

- Three bedrooms all with a/c, BIR'S and carpet floor coverings
- Open plan living area that flows on from the well appointed renovated kitchen that has a huge butlers pantry, an electric stove and ample storage / bench space.
- Bathroom with vanity, bath, shower and separate toilet
- Step outside from the lounge to the great entertainment area