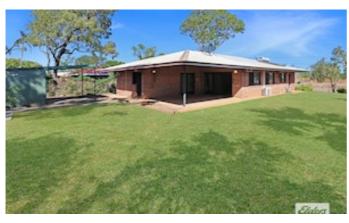

#### Fantastic First Home Buy!

92 Maluka Road offers a well appointed brick veneer home with a sizable back yard!

Situated a 850 m2 block in Katherine East across the road from St Joseph's school and close to town, this property is perfectly located.

#### **Property Features:**

- Three bedrooms all with a/c, BIR'S and carpet floor coverings
- Open plan living area that flows on from the well appointed renovated kitchen that has a huge butlers pantry, an electric stove and ample storage / bench space.
- Bathroom with vanity, bath, shower and separate toilet
- Step outside from the lounge to the great entertainment area