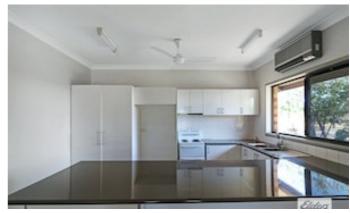

#### **Property Features:**

- Three bedrooms all with a/c, BIR'S and carpet floor coverings
- Open plan living area that flows on from the well appointed renovated kitchen that has a huge butlers pantry, an electric stove and ample storage / bench space.
- Bathroom with vanity, bath, shower and separate toilet
- Step outside from the lounge to the great entertainment area