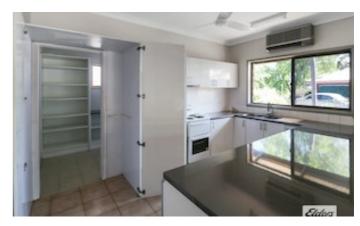

#### **Property Features:**

- Three bedrooms all with a/c, BIR'S and carpet floor coverings
- Open plan living area that flows on from the well appointed renovated kitchen that has a huge butlers pantry, an electric stove and ample storage / bench space.
- Bathroom with vanity, bath, shower and separate toilet
- Step outside from the lounge to the great entertainment area