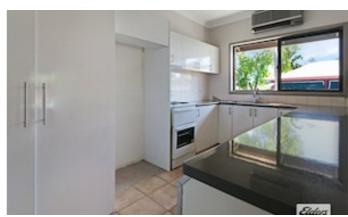

#### **Property Features:**

- Three bedrooms all with a/c, BIR'S and carpet floor coverings
- Open plan living area that flows on from the well appointed renovated kitchen that has a huge butlers pantry, an electric stove and ample storage / bench space.
- Bathroom with vanity, bath, shower and separate toilet
- Step outside from the lounge to the great entertainment area