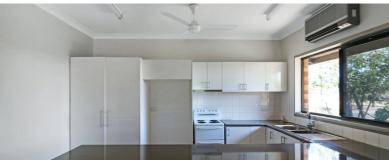

#### **Property Features:**

- Three bedrooms all with a/c, BIR'S and carpet floor coverings
- Open plan living area that flows on from the well appointed renovated kitchen that has a huge butlers pantry, an electric stove and ample storage / bench space.
- Bathroom with vanity, bath, shower and separate toilet
- Step outside from the lounge to the great entertainment area