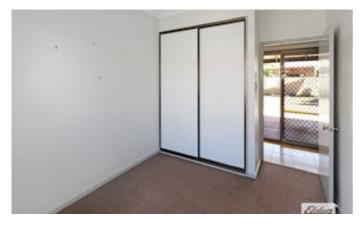

#### **Property Features:**

- Three bedrooms all with a/c, BIR'S and carpet floor coverings
- Open plan living area that flows on from the well appointed renovated kitchen that has a huge butlers pantry, an electric stove and ample storage / bench space.
- Bathroom with vanity, bath, shower and separate toilet
- Step outside from the lounge to the great entertainment area