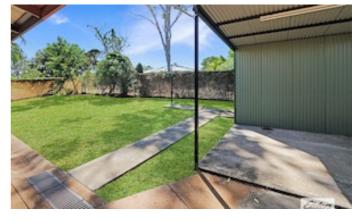

#### **Property Features:**

- Three bedrooms all with a/c, BIR'S and carpet floor coverings
- Open plan living area that flows on from the well appointed renovated kitchen that has a huge butlers pantry, an electric stove and ample storage / bench space.
- Bathroom with vanity, bath, shower and separate toilet
- Step outside from the lounge to the great entertainment area

#### **CONTACT DETAILS**

Elders Real Estate Katherine

2/17 First St Katherine, NT 08 8972 3692

Ashleigh Chadwick 0438 857 912

- Internal laundry with new cabinetry
- Tiled Throughout
- Split system air conditioning throughout
- Solahart Hot Water
- Low maintenance yard
- Powered storage shed
- Internal laundry with new cabinetry
- Single undercover carport
- Fully Fenced
- Rented for \$500 pew week