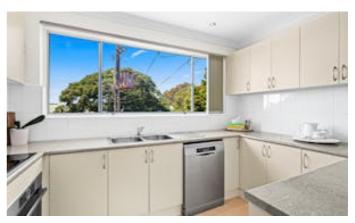

#### **Property Features:**

- Solid full brick building in a small, well maintained complex of 10
- Two spacious bedrooms, both featuring BIW's
- Generous open-plan living and dining areas, flooded with natural light
- Spacious kitchen with ample storage and generous bench space
- Modern bathroom combined with a European style laundry
- Floating floorboards & vertical blinds throughout