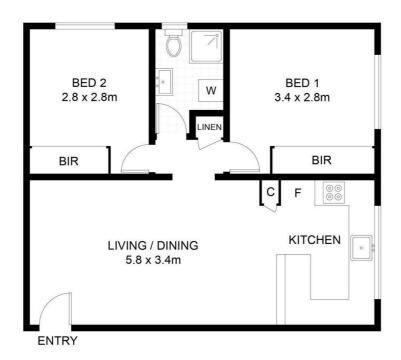

6/148 Auburn Street, Coniston

Scale in metres. Indicative only. Dimensions are approximate. All information contained herein is gathered from sources we believe to be reliable. However, we cannot guarantee its accuracy and interested persons should rely on their own enquiries. Some images may contain digital furniture.