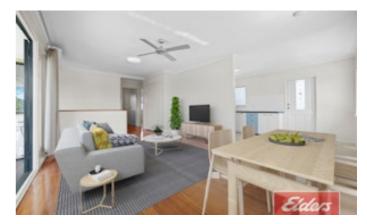

#### UNCONDITIONAL CONTRACT IN PLACE

The house has been renovated in recent years and you will love the bathrooms, kitchen, polished timber floors. As you enter the home downstairs you enter a huge foyer which gives you access via the internal stairs to walk up and enjoy the three bedrooms, bathroom, lounge, dining as well as the well-appointed kitchen. Stand and enjoy 270-degree views over Cornubia and out to Carbrook and beyond or you can relax downstairs in the oversized rumpus/media/family room then hide in your office or just relax in the utility room.

Other features: Close to Schools, Close to Shops, Close to Transport

- Land Area 863.00 square metres
- Bedrooms: 4
- Bathrooms: 2
- Double carport
- Floorboards