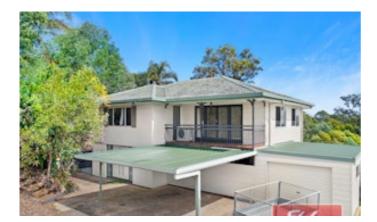

## 17 Kunde Street, CORNUBIA, QLD 4130

#### UNCONDITIONAL CONTRACT IN PLACE

The house has been renovated in recent years and you will love the bathrooms, kitchen, polished timber floors. As you enter the home downstairs you enter a huge foyer which gives you access via the internal stairs to walk up and enjoy the three bedrooms, bathroom, lounge, dining as well as the well-appointed kitchen. Stand and enjoy 270-degree views over Cornubia and out to Carbrook and beyond or you can relax downstairs in the oversized rumpus/media/family room then hide in your office or just relax in the utility room.

The ceiling height downstairs is generous and invites more rooms to be created if the family needs it. All the is located on the front block of the sub-division featuring 3 large blocks of land behind which step down the block overlooking the lake and Cornubia. Jump in now and book your viewing. You will not be disappointed and secure this home at today prices, not prices in a couple of months when the development is completed.

This home is part of a subdivision- Situated at the front of the development with amazing views.

Disclaimer: We have in preparing this information used our best endeavours to ensure that the information contained herein is true and accurate, but accept no responsibility and disclaim all liability in respect of any errors, omissions, inaccuracies or misstatements that may occur. Prospective purchasers should make their own enquiries to verify the information contained herein.