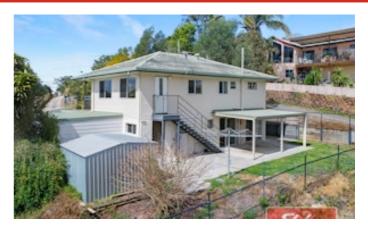

#### UNCONDITIONAL CONTRACT IN PLACE

The house has been renovated in recent years and you will love the bathrooms, kitchen, polished timber floors. As you enter the home downstairs you enter a huge foyer which gives you access via the internal stairs to walk up and enjoy the three bedrooms, bathroom, lounge, dining as well as the well-appointed kitchen. Stand and enjoy 270-degree views over Cornubia and out to Carbrook and beyond or you can relax downstairs in the oversized rumpus/media/family room then hide in your office or just relax in the utility room.

The ceiling height downstairs is generous and invites more rooms to be created if the family needs it. All the is located on the front block of the sub-division featuring 3 large blocks of land behind which step down the block overlooking the lake and Cornubia. Jump in now and book your viewing. You will not be disappointed and secure this home at today prices, not prices in a couple of months when the development is completed.

Other features: Close to Schools, Close to Shops, Close to Transport

- Land Area 863.00 square metres
- Bedrooms: 4
- Bathrooms: 2
- Double carport
- Floorboards