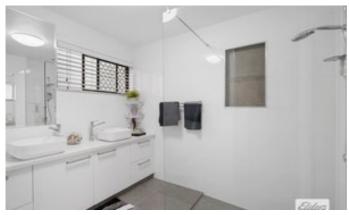

- 4 Bedrooms (2 with Built in Robes)
- The Refurbished bathroom boasts double basins, a refreshing contemporary colour palette and is central to the Bedrooms
- Designed for the creative of cooks, the stylish kitchen includes everything you need for an efficient family kitchen, including a breakfast bar and an island bench with a gas cook top!
- Ceiling Fans to Bedrooms and Split System Airconditioning to the Master
- A Carpeted Living Room with a bay window is the perfect place to sit and relax after a long day at work. It also adjoins the Dining Room, which has great access to the kitchen