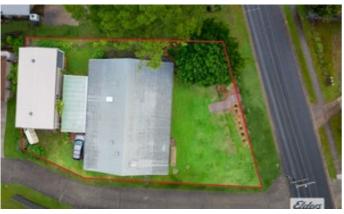

## Elders Real Estate Shailer Park

4/54 Bryants Road Shailer Park, QLD (07) 3440 8500

John Jessop 0407 033 274

- The Family Room off the kitchen provides a second living area to the residence
- The 5.8m x 12.8m powered shed provides accommodation for up to 4 cars. It also is a great place for extra storage, a workshop area or a man cave!
- An 820m2 Block will keep the pets and children entertained for hours, will plenty of space to run and play
- An Undercover Alfresco Area is positioned at the rear of the home and is a great place for entertaining at family get togethers or Birthday celebrations!

Other features: Close to Schools, Close to Shops, Close to Transport

Land Area 820.00 square metres

Bedrooms: 3Bathrooms: 14 car garage