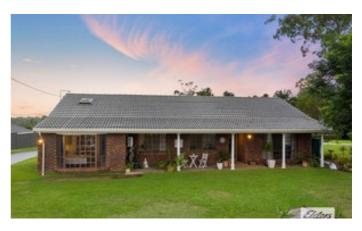

### 184 Clarks Road, LOGANHOLME, QLD 4129

#### Easy Style for Easy Living!

Surround yourself in comfort with this beautifully renovated residence which still holds elements of its original charm. Character traits such as exposed brick, high ceilings and exposed rafters compliment the stunning transformation that has taken place at 184 Clarks Road. Catch the breezes on a hot summer day from the comfort of your own home, which comes as an advantage with living in an elevated position. The Residence also comprises of the following:

- 4 Bedrooms (2 with Built in Robes)
- The Refurbished bathroom boasts double basins, a refreshing contemporary colour palette and is central to the Bedrooms
- Designed for the creative of cooks, the stylish kitchen includes everything you need for an efficient family kitchen, including a breakfast bar and an island bench with a gas cook top!
- Ceiling Fans to Bedrooms and Split System Airconditioning to the Master
- A Carpeted Living Room with a bay window is the perfect place to sit and relax after a long day at work. It also adjoins the Dining Room, which has great access to the kitchen