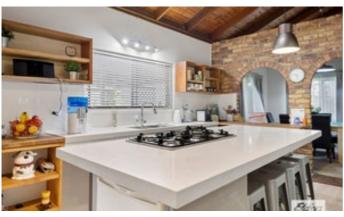

- 4 Bedrooms (2 with Built in Robes)
- The Refurbished bathroom boasts double basins, a refreshing contemporary colour palette and is central to the Bedrooms
- Designed for the creative of cooks, the stylish kitchen includes everything you need for an efficient family kitchen, including a breakfast bar and an island bench with a gas cook top!
- Ceiling Fans to Bedrooms and Split System Airconditioning to the Master
- A Carpeted Living Room with a bay window is the perfect place to sit and relax after a long day at work. It also adjoins the Dining Room, which has great access to the kitchen