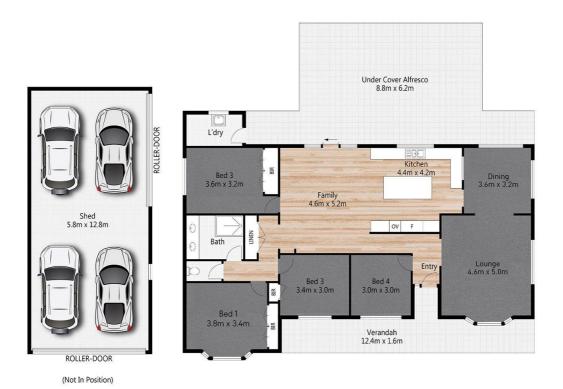

#### 184 Clarks Road LOGANHOLME

\_\_\_\_ John Jessop | 0407 033 274 john.jessop@eldersrealestate.com.au

Internal 141m External 88m Total 229m Garage 74m

Plans are shown for marketing purposes only. All dimensions are approximate; they are subject to errors and inaccuracies and no liability will be accepted.