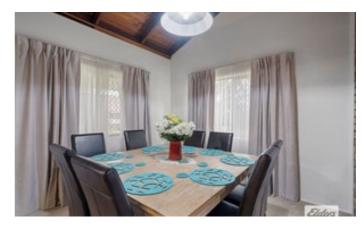

- 4 Bedrooms (2 with Built in Robes)
- The Refurbished bathroom boasts double basins, a refreshing contemporary colour palette and is central to the Bedrooms
- Designed for the creative of cooks, the stylish kitchen includes everything you need for an efficient family kitchen, including a breakfast bar and an island bench with a gas cook top!
- Ceiling Fans to Bedrooms and Split System Airconditioning to the Master
- A Carpeted Living Room with a bay window is the perfect place to sit and relax after a long day at work. It also adjoins the Dining Room, which has great access to the kitchen