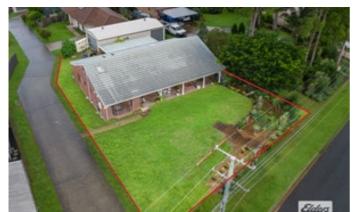

### 184 Clarks Road, LOGANHOLME, QLD 4129

#### Easy Style for Easy Living!

Surround yourself in comfort with this beautifully renovated residence which still holds elements of its original charm. Character traits such as exposed brick, high ceilings and exposed rafters compliment the stunning transformation that has taken place at 184 Clarks Road. Catch the breezes on a hot summer day from the comfort of your own home, which comes as an advantage with living in an elevated position. The Residence also comprises of the following:

## Elders Real Estate Shailer Park

4/54 Bryants Road Shailer Park, QLD (07) 3440 8500

John Jessop 0407 033 274

- The Family Room off the kitchen provides a second living area to the residence
- The 5.8m x 12.8m powered shed provides accommodation for up to 4 cars. It also is a great place for extra storage, a workshop area or a man cave!
- An 820m2 Block will keep the pets and children entertained for hours, will plenty of space to run and play
- An Undercover Alfresco Area is positioned at the rear of the home and is a great place for entertaining at family get togethers or Birthday celebrations!

Other features: Close to Schools, Close to Shops, Close to Transport

Land Area 820.00 square metres

Bedrooms: 3Bathrooms: 14 car garage