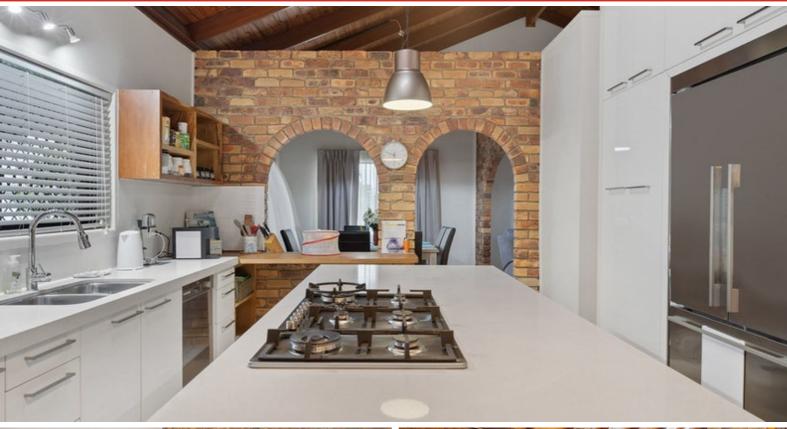

- 4 Bedrooms (2 with Built in Robes)
- The Refurbished bathroom boasts double basins, a refreshing contemporary colour palette and is central to the Bedrooms
- Designed for the creative of cooks, the stylish kitchen includes everything you need for an efficient family kitchen, including a breakfast bar and an island bench with a gas cook top!
- Ceiling Fans to Bedrooms and Split System Airconditioning to the Master
- A Carpeted Living Room with a bay window is the perfect place to sit and relax after a long day at work. It also adjoins the Dining Room, which has great access to the kitchen