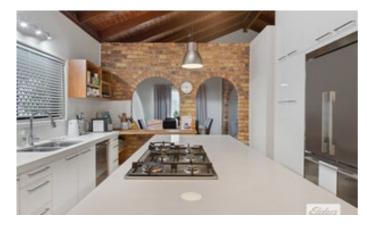

- 4 Bedrooms (2 with Built in Robes)
- The Refurbished bathroom boasts double basins, a refreshing contemporary colour palette and is central to the Bedrooms
- Designed for the creative of cooks, the stylish kitchen includes everything you need for an efficient family kitchen, including a breakfast bar and an island bench with a gas cook top!
- Ceiling Fans to Bedrooms and Split System Airconditioning to the Master
- A Carpeted Living Room with a bay window is the perfect place to sit and relax after a long day at work. It also adjoins the Dining Room, which has great access to the kitchen