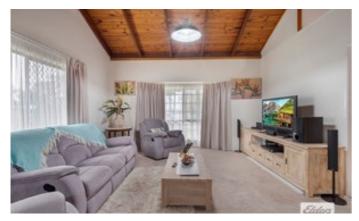

- 4 Bedrooms (2 with Built in Robes)
- The Refurbished bathroom boasts double basins, a refreshing contemporary colour palette and is central to the Bedrooms
- Designed for the creative of cooks, the stylish kitchen includes everything you need for an efficient family kitchen, including a breakfast bar and an island bench with a gas cook top!
- Ceiling Fans to Bedrooms and Split System Airconditioning to the Master
- A Carpeted Living Room with a bay window is the perfect place to sit and relax after a long day at work. It also adjoins the Dining Room, which has great access to the kitchen

## Elders Real Estate Shailer Park

4/54 Bryants Road Shailer Park, QLD (07) 3440 8500

John Jessop 0407 033 274

- The Family Room off the kitchen provides a second living area to the residence
- The 5.8m x 12.8m powered shed provides accommodation for up to 4 cars. It also is a great place for extra storage, a workshop area or a man cave!
- An 820m2 Block will keep the pets and children entertained for hours, will plenty of space to run and play
- An Undercover Alfresco Area is positioned at the rear of the home and is a great place for entertaining at family get togethers or Birthday celebrations!