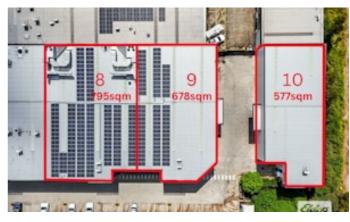

### ROCK SOLID INDUSTRIAL UNITS CLOSE TO HIGHWAYS

3 different sizes available (577sqm - 2050sqm), separately or together! Contact Exclusive Agent Bruce Webster

Unit 8 â## For Lease â## 795sqm:

- •Toilets & kitchen on both levels
- Excellent solar power
- •Climate controlled â## air-conditioned warehouse

Unit 9 â## For Lease â## 678sqm:

•Drive through with two large roller doors (one with awning)

Unit 10 â## For Sale/Lease â## 577sqm:

•Large amount of 3 phase power, 6 exclusive car parks

**TYPE:** For Lease