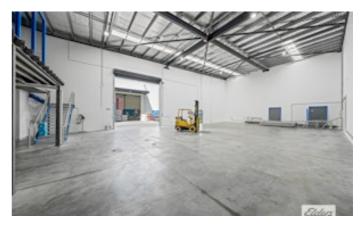

### ROCK SOLID INDUSTRIAL UNITS CLOSE TO HIGHWAYS

3 different sizes available (577sqm - 2050sqm), separately or together! Contact Exclusive Agent Bruce Webster

Unit 8 â## For Lease â## 795sqm:

- •Toilets & kitchen on both levels
- Excellent solar power
- •Climate controlled â## air-conditioned warehouse

Unit 9 â## For Lease â## 678sqm:

•Drive through with two large roller doors (one with awning)

Unit 10 â## For Sale/Lease â## 577sqm:

•Large amount of 3 phase power, 6 exclusive car parks

**TYPE:** For Lease

# Elders Real Estate Shailer Park

4/54 Bryants Road Shailer Park, QLD (07) 3440 8500

**Bruce Webster** 0408551858

All of these industrial units feature:

- High clearance
- Concrete tilt panel construction
- •Full length glass windows for office
- Ducted air-conditioning
- Separate male and female amenities
- Kitchen in place
- •Electric wide roller doors