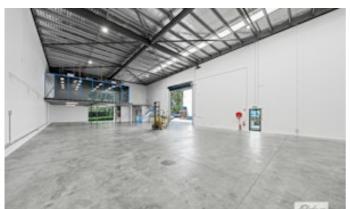

Unit 9 â## For Lease â## 678sqm:

•Drive through with two large roller doors (one with awning)

Unit 10 â## For Sale/Lease â## 577sqm:

•Large amount of 3 phase power, 6 exclusive car parks

**TYPE:** For Lease

# Elders Real Estate Shailer Park

4/54 Bryants Road Shailer Park, QLD (07) 3440 8500

**Bruce Webster** 0408551858

All of these industrial units feature:

- High clearance
- Concrete tilt panel construction
- •Full length glass windows for office
- Ducted air-conditioning
- Separate male and female amenities
- Kitchen in place
- •Electric wide roller doors