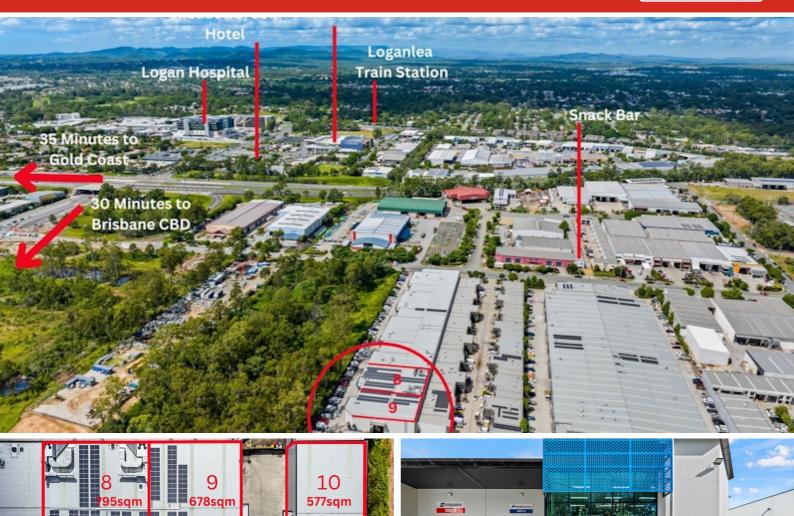

Conveniently located in Meadowbrook's industrial precinct, this position offers seamless access to major arterials including the Logan Motorway and M1 Pacific Highway.

Just 25 minutes from the Brisbane CBD and 35 minutes to the Gold Coast, Meadowbrook is home to one of the larger industrial hubs on offer South of Brisbane.