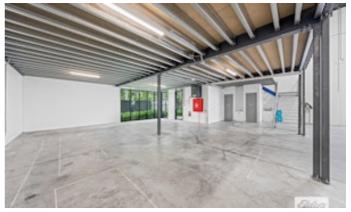

### ROCK SOLID INDUSTRIAL UNITS CLOSE TO HIGHWAYS

3 different sizes available (577sqm - 2050sqm), separately or together! Contact Exclusive Agent Bruce Webster

Unit 8 â## For Lease â## 795sqm:

- •Toilets & kitchen on both levels
- Excellent solar power
- •Climate controlled â## air-conditioned warehouse

Unit 9 â## For Lease â## 678sqm:

•Drive through with two large roller doors (one with awning)

Unit 10 â## For Sale/Lease â## 577sqm:

•Large amount of 3 phase power, 6 exclusive car parks

**TYPE:** For Lease

# Elders Real Estate Shailer Park

4/54 Bryants Road Shailer Park, QLD (07) 3440 8500

**Bruce Webster** 0408551858

All of these industrial units feature:

- High clearance
- Concrete tilt panel construction
- •Full length glass windows for office
- Ducted air-conditioning
- Separate male and female amenities
- Kitchen in place
- •Electric wide roller doors