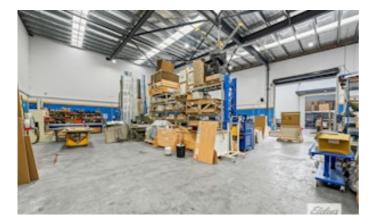

### ROCK SOLID INDUSTRIAL UNITS CLOSE TO HIGHWAYS

3 different sizes available (577sqm - 2050sqm), separately or together! Contact Exclusive Agent Bruce Webster

Unit 8 â## For Lease â## 795sqm:

- •Toilets & kitchen on both levels
- Excellent solar power
- •Climate controlled â## air-conditioned warehouse

Unit 9 â## For Lease â## 678sqm:

•Drive through with two large roller doors (one with awning)

Unit 10 â## For Sale/Lease â## 577sqm:

•Large amount of 3 phase power, 6 exclusive car parks

**TYPE:** For Lease