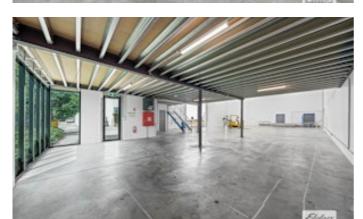

Unit 9 â## For Lease â## 678sqm:

•Drive through with two large roller doors (one with awning)

Unit 10 â## For Sale/Lease â## 577sqm:

•Large amount of 3 phase power, 6 exclusive car parks

**TYPE:** For Lease

# Elders Real Estate Shailer Park

4/54 Bryants Road Shailer Park, QLD (07) 3440 8500

**Bruce Webster** 0408551858

All of these industrial units feature:

- High clearance
- Concrete tilt panel construction
- •Full length glass windows for office
- Ducted air-conditioning
- Separate male and female amenities
- Kitchen in place
- •Electric wide roller doors