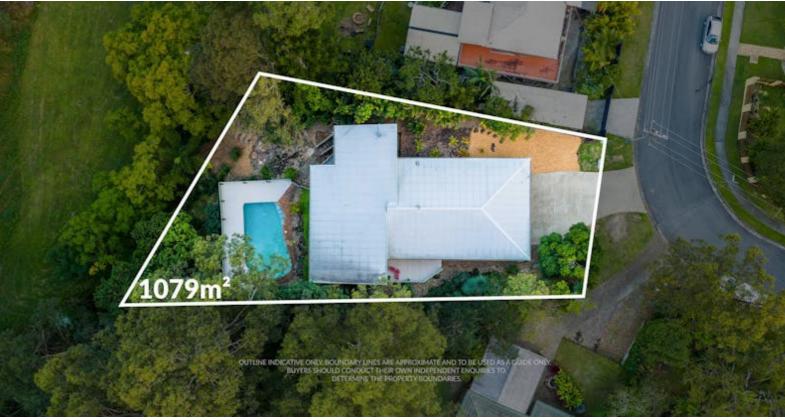

### Outside:

- •1079m2 block
- •Three entertaining decks
- Saltwater swimming pool in private setting
- •Triple lockup garage with storage
- •Additional parking for boat/caravan/trailer
- •Established, low maintenance gardens

Other features: Bush Retreat, Close to Schools, Close to Shops, Close to Transport, Pool

Land Area 1,079.00 square metre

Bedrooms: 5Bathrooms: 23 car garage