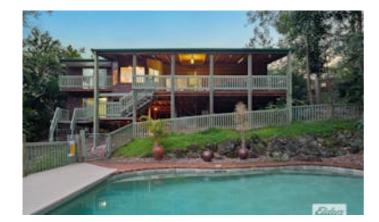

### PERFECTLY PRIVATE WITH ALL OF THE CHARACTER!

Welcome to this split-level home on a quarter acre, backing onto Featherstone Park and adjoing Daisy Hill Conservation Park.

Enjoying natural light and refreshing breezes, the home invites you to relax and entertain in style. Featuring five generous bedrooms, lounge with fireplace, soaring raked ceilings and bar and a spacious family kitchen with enviable treetop views.

The ultimate entertainer, this property boasts not one but three outdoor alfresco deck spaces. Summer never looked more inviting with dinner on the deck and a plunge in the pool!

Selling Agent, Nathan Strudwick said "With an elevated position, this property has so much to offer. Make this home your own or simply just move on in and enjoy the space and privacy."

### Outside:

- •1079m2 block
- •Three entertaining decks
- Saltwater swimming pool in private setting
- •Triple lockup garage with storage
- •Additional parking for boat/caravan/trailer
- •Established, low maintenance gardens