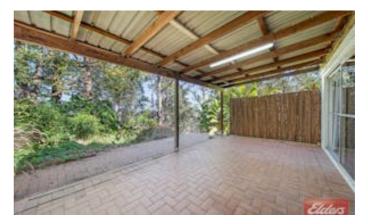

#### Proudly offering:

- Air Conditioned living and dining with sliding door access to paved alfresco courtyard overlooking bushland
- Kitchen has double sink, stone bench tops, European appliances and double door pantry
- Two bedrooms, both built in, master with air conditioning
- Loft/study area
- Bathroom features floor to ceiling tiling, stone top vanity, oversized shower and ceiling heat light
- Laminated flooring downstairs and carpets upstairs