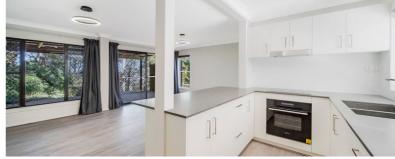

#### Proudly offering:

- Air Conditioned living and dining with sliding door access to paved alfresco courtyard overlooking bushland
- Kitchen has double sink, stone bench tops, European appliances and double door pantry
- Two bedrooms, both built in, master with air conditioning
- Loft/study area
- Bathroom features floor to ceiling tiling, stone top vanity, oversized shower and ceiling heat light
- Laminated flooring downstairs and carpets upstairs