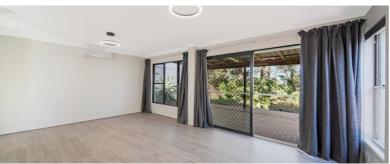

#### Proudly offering:

- Air Conditioned living and dining with sliding door access to paved alfresco courtyard overlooking bushland
- Kitchen has double sink, stone bench tops, European appliances and double door pantry
- Two bedrooms, both built in, master with air conditioning
- Loft/study area
- Bathroom features floor to ceiling tiling, stone top vanity, oversized shower and ceiling heat light
- Laminated flooring downstairs and carpets upstairs