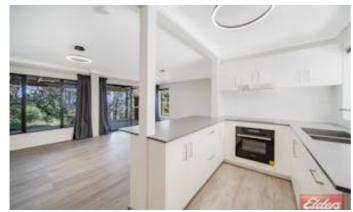

#### Proudly offering:

- Air Conditioned living and dining with sliding door access to paved alfresco courtyard overlooking bushland
- Kitchen has double sink, stone bench tops, European appliances and double door pantry
- Two bedrooms, both built in, master with air conditioning
- Loft/study area
- Bathroom features floor to ceiling tiling, stone top vanity, oversized shower and ceiling heat light
- Laminated flooring downstairs and carpets upstairs