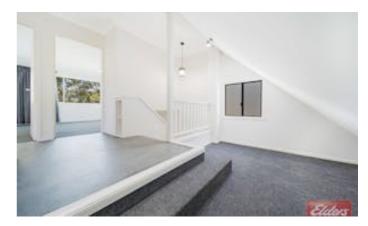

#### Proudly offering:

- Air Conditioned living and dining with sliding door access to paved alfresco courtyard overlooking bushland
- Kitchen has double sink, stone bench tops, European appliances and double door pantry
- Two bedrooms, both built in, master with air conditioning
- Loft/study area
- Bathroom features floor to ceiling tiling, stone top vanity, oversized shower and ceiling heat light
- Laminated flooring downstairs and carpets upstairs