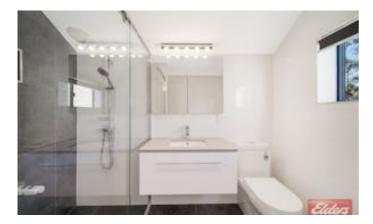

#### Proudly offering:

- Air Conditioned living and dining with sliding door access to paved alfresco courtyard overlooking bushland
- Kitchen has double sink, stone bench tops, European appliances and double door pantry
- Two bedrooms, both built in, master with air conditioning
- Loft/study area
- Bathroom features floor to ceiling tiling, stone top vanity, oversized shower and ceiling heat light
- Laminated flooring downstairs and carpets upstairs