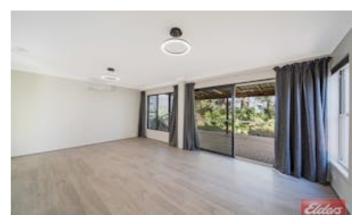

#### Proudly offering:

- Air Conditioned living and dining with sliding door access to paved alfresco courtyard overlooking bushland
- Kitchen has double sink, stone bench tops, European appliances and double door pantry
- Two bedrooms, both built in, master with air conditioning
- Loft/study area
- Bathroom features floor to ceiling tiling, stone top vanity, oversized shower and ceiling heat light
- Laminated flooring downstairs and carpets upstairs