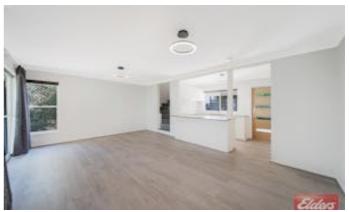

#### Proudly offering:

- Air Conditioned living and dining with sliding door access to paved alfresco courtyard overlooking bushland
- Kitchen has double sink, stone bench tops, European appliances and double door pantry
- Two bedrooms, both built in, master with air conditioning
- Loft/study area
- Bathroom features floor to ceiling tiling, stone top vanity, oversized shower and ceiling heat light
- Laminated flooring downstairs and carpets upstairs