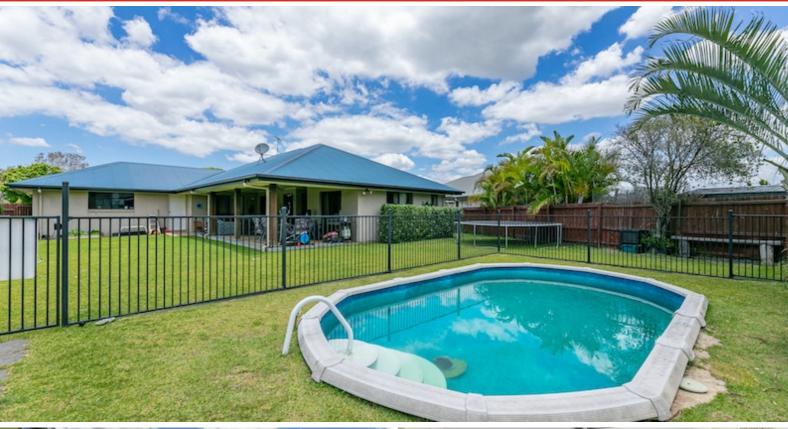

- \* 4 double bedrooms- 3 rooms with ceiling fans
- \* Master bedroom with study nook, ensuite , walk in robe and sliding door access to the patio
- \* Formal and informal living
- \* In-ground pool
- \* Air conditioning

Other features: Close to Schools, Close to Shops, Pool

Land Area 875.00 square metresBuilding Area: 21.00 square metres

Bedrooms: 4Bathrooms: 2Double garage