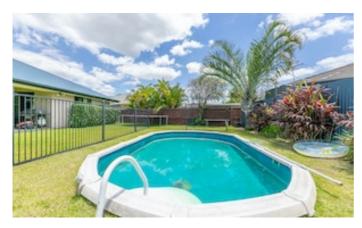

- \* 4 double bedrooms- 3 rooms with ceiling fans
- \* Master bedroom with study nook, ensuite , walk in robe and sliding door access to the patio
- \* Formal and informal living
- \* In-ground pool
- \* Air conditioning

Other features: Close to Schools, Close to Shops, Pool

Land Area 875.00 square metresBuilding Area: 21.00 square metres

Bedrooms: 4Bathrooms: 2Double garage