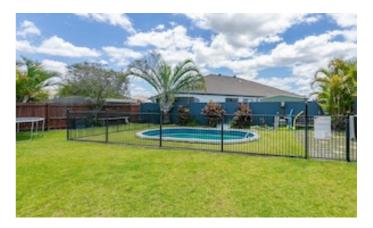

- \* 4 double bedrooms- 3 rooms with ceiling fans
- \* Master bedroom with study nook, ensuite , walk in robe and sliding door access to the patio
- \* Formal and informal living
- \* In-ground pool
- \* Air conditioning

Other features: Close to Schools, Close to Shops, Pool

Land Area 875.00 square metresBuilding Area: 21.00 square metres

Bedrooms: 4Bathrooms: 2Double garage