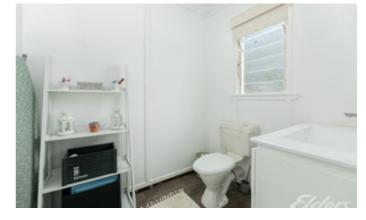

Separate lounge room, bedroom, bathroom with shower vanity and toilet, & powder room just down the stairs, country cute kitchen with electric stove.

Home has been repainted inside and out, timber floors and circa 1930 build.