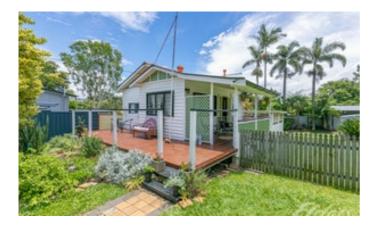

Set among lovely shrubs and trees , this is a sweet place to have vege gardens and fruit trees and enjoy life . The weatherboard cottage has a new front deck , a covered deck at the side and an undercover patio area at the rear. An amazing super size bottle tree in the garden .

Separate lounge room, bedroom, bathroom with shower vanity and toilet, & powder room just down the stairs, country cute kitchen with electric stove.

Home has been repainted inside and out, timber floors and circa 1930 build.

Property is fully fenced . Concrete stumps , garden shed .

Phone Robyn to arrange an Inspection 0413 997 824

TYPE: Sold

**INTERNET ID:** 41P1750

**SALE DETAILS** 

offers over \$350,000