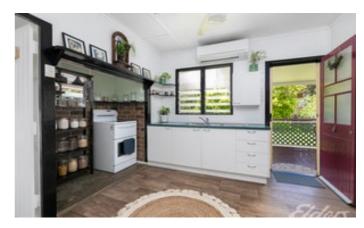

Separate lounge room, bedroom, bathroom with shower vanity and toilet, & powder room just down the stairs, country cute kitchen with electric stove.

Home has been repainted inside and out, timber floors and circa 1930 build.