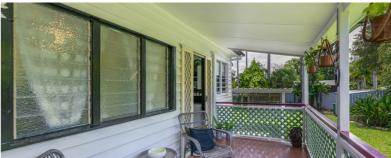

Set among lovely shrubs and trees , this is a sweet place to have vege gardens and fruit trees and enjoy life . The weatherboard cottage has a new front deck , a covered deck at the side and an undercover patio area at the rear. An amazing super size bottle tree in the garden .

Separate lounge room, bedroom, bathroom with shower vanity and toilet, & powder room just down the stairs, country cute kitchen with electric stove.

Home has been repainted inside and out, timber floors and circa 1930 build.