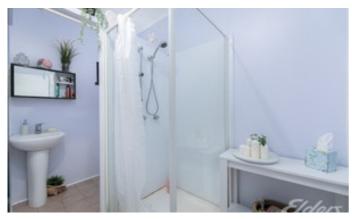

Separate lounge room, bedroom, bathroom with shower vanity and toilet, & powder room just down the stairs, country cute kitchen with electric stove.

Home has been repainted inside and out, timber floors and circa 1930 build.