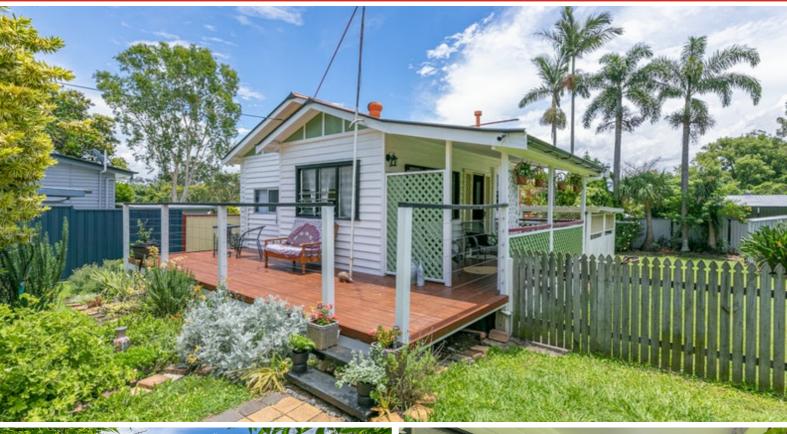

Set among lovely shrubs and trees , this is a sweet place to have vege gardens and fruit trees and enjoy life . The weatherboard cottage has a new front deck , a covered deck at the side and an undercover patio area at the rear. An amazing super size bottle tree in the garden .

Separate lounge room, bedroom, bathroom with shower vanity and toilet, & powder room just down the stairs, country cute kitchen with electric stove.

Home has been repainted inside and out, timber floors and circa 1930 build.

Property is fully fenced . Concrete stumps , garden shed .

Phone Robyn to arrange an Inspection 0413 997 824

TYPE: Sold

**INTERNET ID:** 41P1750

**SALE DETAILS** 

offers over \$350,000