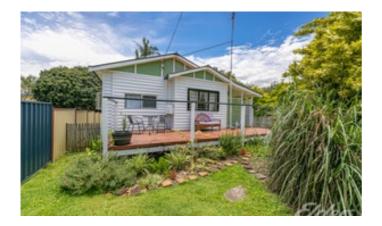

Set among lovely shrubs and trees , this is a sweet place to have vege gardens and fruit trees and enjoy life . The weatherboard cottage has a new front deck , a covered deck at the side and an undercover patio area at the rear. An amazing super size bottle tree in the garden .

Separate lounge room, bedroom, bathroom with shower vanity and toilet, & powder room just down the stairs, country cute kitchen with electric stove.

Home has been repainted inside and out, timber floors and circa 1930 build.