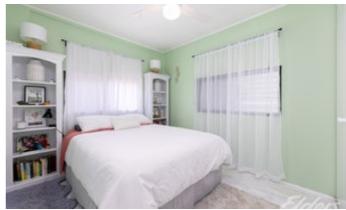

Separate lounge room, bedroom, bathroom with shower vanity and toilet, & powder room just down the stairs, country cute kitchen with electric stove.

Home has been repainted inside and out, timber floors and circa 1930 build.