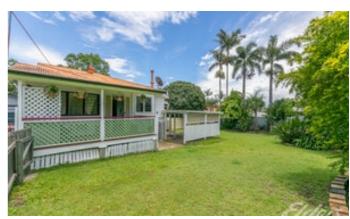

Set among lovely shrubs and trees , this is a sweet place to have vege gardens and fruit trees and enjoy life . The weatherboard cottage has a new front deck , a covered deck at the side and an undercover patio area at the rear. An amazing super size bottle tree in the garden .

Separate lounge room, bedroom, bathroom with shower vanity and toilet, & powder room just down the stairs, country cute kitchen with electric stove.

Home has been repainted inside and out, timber floors and circa 1930 build.