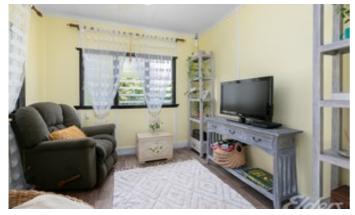

Separate lounge room, bedroom, bathroom with shower vanity and toilet, & powder room just down the stairs, country cute kitchen with electric stove.

Home has been repainted inside and out, timber floors and circa 1930 build.