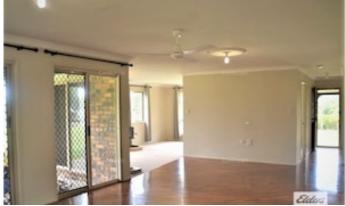

Option the owner would clear the lime trees if required

The property is on the high side of the road with surrounding views and a 1990 build neat brick 3 bedroom 1 bath lowset brick . Air conditioned , built in robes & wood burning combustion fire , 2 way bathroom & separate toilet , ceiling fans & security screens . dishwasher