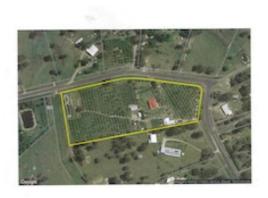

#### Brilliant 5 Acres with Many Options!

This corner block is offering opportunity to keep growing limes = (income)

Remove limes and create a horse haven or your own park land garden

Potential to subdivide (with council investigation and permission)

Option the owner would clear the lime trees if required

The property is on the high side of the road with surrounding views and a 1990 build neat brick 3 bedroom 1 bath lowset brick . Air conditioned , built in robes & wood burning combustion fire , 2 way bathroom & separate toilet , ceiling fans & security screens . dishwasher

Open 4 bay machinery shed with power plus an old steel shed

Dam has a bore which drip irrigates throughout the farm .

approx 110 litre tank water, plus town water

Close to school and 5 minutes to Woodford Central

Land Area 2.08 hectares

Bedrooms: 3Bathrooms: 1Double garage