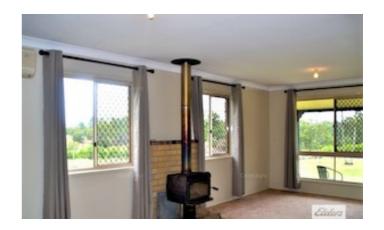

Option the owner would clear the lime trees if required

The property is on the high side of the road with surrounding views and a 1990 build neat brick 3 bedroom 1 bath lowset brick . Air conditioned , built in robes & wood burning combustion fire , 2 way bathroom & separate toilet , ceiling fans & security screens . dishwasher