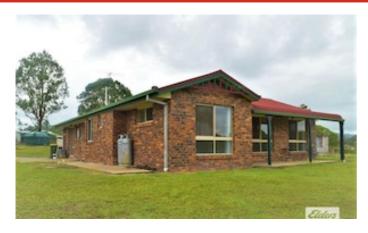

Option the owner would clear the lime trees if required

The property is on the high side of the road with surrounding views and a 1990 build neat brick 3 bedroom 1 bath lowset brick . Air conditioned , built in robes & wood burning combustion fire , 2 way bathroom & separate toilet , ceiling fans & security screens . dishwasher