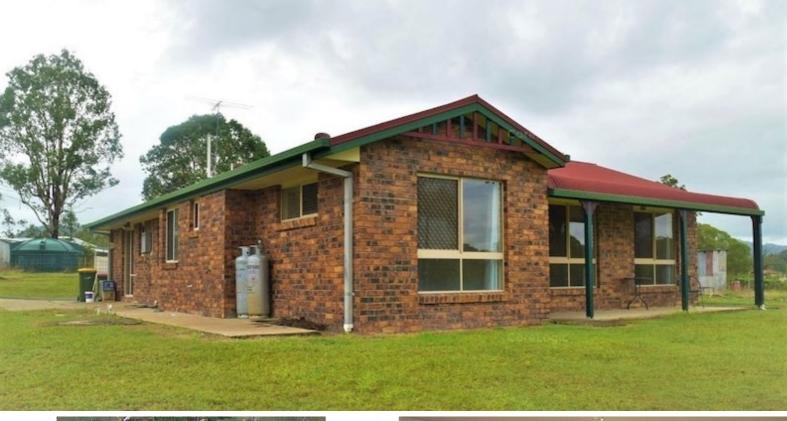

Option the owner would clear the lime trees if required

The property is on the high side of the road with surrounding views and a 1990 build neat brick 3 bedroom 1 bath lowset brick . Air conditioned , built in robes & wood burning combustion fire , 2 way bathroom & separate toilet , ceiling fans & security screens . dishwasher

Open 4 bay machinery shed with power plus an old steel shed

Dam has a bore which drip irrigates throughout the farm .

approx 110 litre tank water, plus town water

Close to school and 5 minutes to Woodford Central