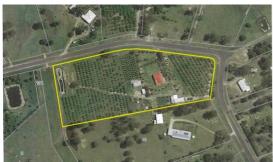

#### Brilliant 5 Acres with Many Options!

This corner block is offering opportunity to keep growing limes = (income)

Remove limes and create a horse haven or your own park land garden

Potential to subdivide (with council investigation and permission)

Open 4 bay machinery shed with power plus an old steel shed

Dam has a bore which drip irrigates throughout the farm .

approx 110 litre tank water, plus town water

Close to school and 5 minutes to Woodford Central

Land Area 2.08 hectares

Bedrooms: 3Bathrooms: 1Double garage