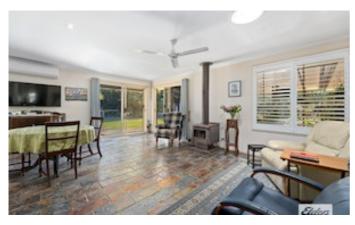

Dining Area directly adjacent the kitchen

Formal lounge

Large family area with free standing fire place & direct access to the family -friendly entertainment area

Master bedroom with recently renovated ensuite and walk in robe