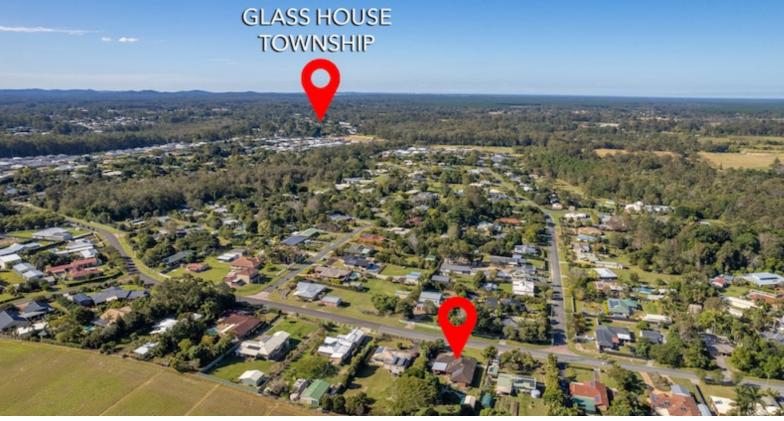

#### 76 Outlook Drive, GLASS HOUSE MOUNTAINS, QLD 4518

Spacious Brick Home on Half acre with shed.

This will be one of the areas most sought after homes, with so many features and space, it will tick many a box.

Positioned in a premier estate with easy access to all this area is famous for, this spacious home features:

Expansive kitchen with electrical appliances, excellent bench space and room for the most active chef.