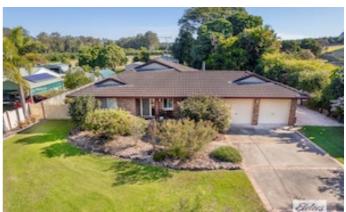

#### 76 Outlook Drive, GLASS HOUSE MOUNTAINS, QLD 4518

Spacious Brick Home on Half acre with shed.

This will be one of the areas most sought after homes, with so many features and space, it will tick many a box.

Positioned in a premier estate with easy access to all this area is famous for, this spacious home features:

Expansive kitchen with electrical appliances, excellent bench space and room for the most active chef.