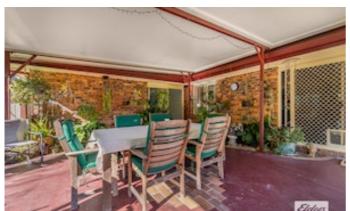

Dining Area directly adjacent the kitchen

Formal lounge

Large family area with free standing fire place & direct access to the family -friendly entertainment area

Master bedroom with recently renovated ensuite and walk in robe