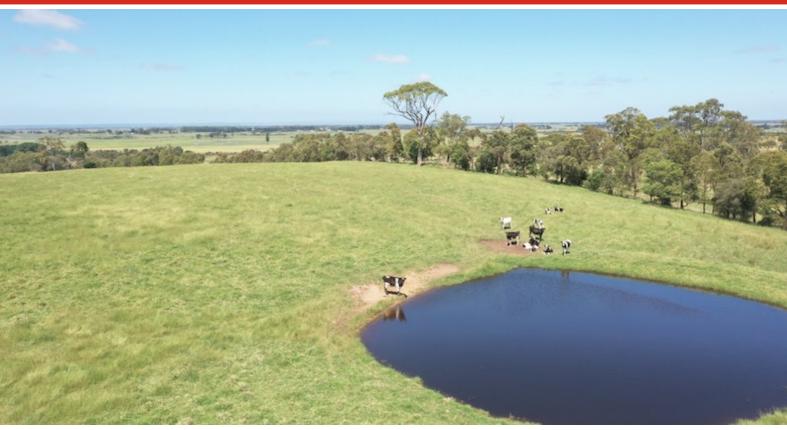

## 9.71 hectares, 24.00 acres

This lofty ridgetop property consists of 24 acres. With sheltered gullies and a spectacular pastoral outlook down across the fertile Avon River flats to the South and back towards the distant mountains to the North. A great position on the fringe of the rapidly expanding East Gippsland township of Stratford.