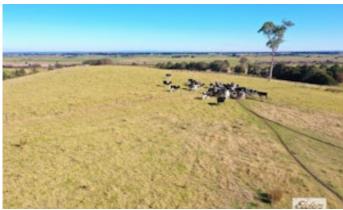

## 9.71 hectares, 24.00 acres

This lofty ridgetop property consists of 24 acres. With sheltered gullies and a spectacular pastoral outlook down across the fertile Avon River flats to the South and back towards the distant mountains to the North. A great position on the fringe of the rapidly expanding East Gippsland township of Stratford.