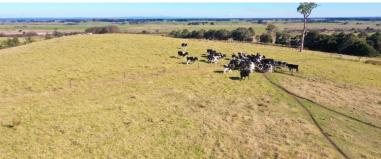

## 9.71 hectares, 24.00 acres

This lofty ridgetop property consists of 24 acres. With sheltered gullies and a spectacular pastoral outlook down across the fertile Avon River flats to the South and back towards the distant mountains to the North. A great position on the fringe of the rapidly expanding East Gippsland township of Stratford.