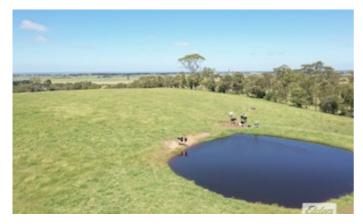

## 9.71 hectares, 24.00 acres

This lofty ridgetop property consists of 24 acres. With sheltered gullies and a spectacular pastoral outlook down across the fertile Avon River flats to the South and back towards the distant mountains to the North. A great position on the fringe of the rapidly expanding East Gippsland township of Stratford.