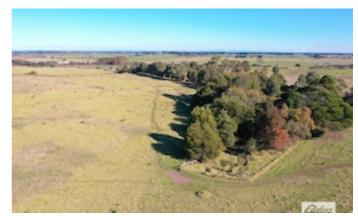

## 9.71 hectares, 24.00 acres

This lofty ridgetop property consists of 24 acres. With sheltered gullies and a spectacular pastoral outlook down across the fertile Avon River flats to the South and back towards the distant mountains to the North. A great position on the fringe of the rapidly expanding East Gippsland township of Stratford.