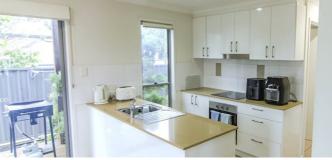

Designed for low-maintenance living, the open-plan layout features a well-equipped kitchen that overlooks the dining and living areas, with plenty of storage and bench space.

Downstairs, there is a internal laundry are located within the secure single lock-up garage. Upstairs, four spacious bedrooms with built-in wardrobes, ceiling fans, and ducted air conditioning ensure year-round comfort. A shared en-suite connects two bedrooms, while a second bathroom services the remaining two, offering practicality for tenants.