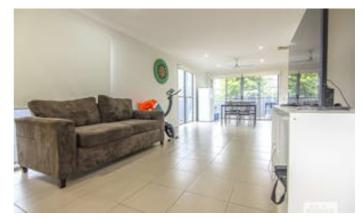

Designed for low-maintenance living, the open-plan layout features a well-equipped kitchen that overlooks the dining and living areas, with plenty of storage and bench space.

Downstairs, there is a internal laundry are located within the secure single lock-up garage. Upstairs, four spacious bedrooms with built-in wardrobes, ceiling fans, and ducted air conditioning ensure year-round comfort. A shared en-suite connects two bedrooms, while a second bathroom services the remaining two, offering practicality for tenants.