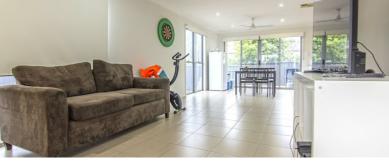

Designed for low-maintenance living, the open-plan layout features a well-equipped kitchen that overlooks the dining and living areas, with plenty of storage and bench space.

Downstairs, there is a internal laundry are located within the secure single lock-up garage. Upstairs, four spacious bedrooms with built-in wardrobes, ceiling fans, and ducted air conditioning ensure year-round comfort. A shared en-suite connects two bedrooms, while a second bathroom services the remaining two, offering practicality for tenants.