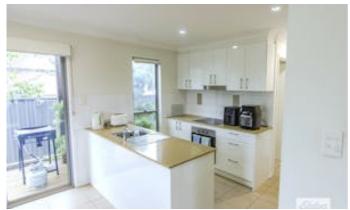

Designed for low-maintenance living, the open-plan layout features a well-equipped kitchen that overlooks the dining and living areas, with plenty of storage and bench space.

Downstairs, there is a internal laundry are located within the secure single lock-up garage. Upstairs, four spacious bedrooms with built-in wardrobes, ceiling fans, and ducted air conditioning ensure year-round comfort. A shared en-suite connects two bedrooms, while a second bathroom services the remaining two, offering practicality for tenants.