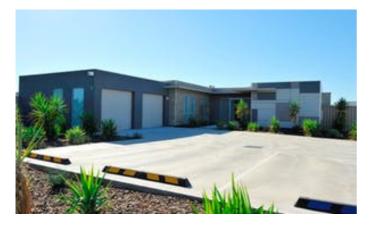

### EXCEPTIONAL QUALITY - ULTRA MODERN FACILITY

(Two Titles - Firstly offered in-one-line, then separately)

- + Highly suitable for corporate/ logistics operations
- + Expansive Warehouse with office block to one side
- + High clearance warehouse circa 1800m2
- + Clearspan and Post-Tension Slab
- + Additional land for further expansion
- + Total Land Size 7615m2 approx.

Built in late 2011 this substantial holding is situated in Griffith's newest industrial estate, located just 3km approx. from the CBD, off the Burley Griffin Way.

- Commercial Type:
- Building Area: 1800.0000 1800.0000 square metres