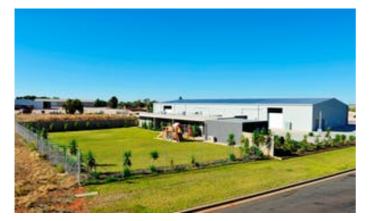

### EXCEPTIONAL QUALITY - ULTRA MODERN FACILITY

(Two Titles - Firstly offered in-one-line, then separately)

- + Highly suitable for corporate/ logistics operations
- + Expansive Warehouse with office block to one side
- + High clearance warehouse circa 1800m2
- + Clearspan and Post-Tension Slab
- + Additional land for further expansion
- + Total Land Size 7615m2 approx.

Built in late 2011 this substantial holding is situated in Griffith's newest industrial estate, located just 3km approx. from the CBD, off the Burley Griffin Way.

- Commercial Type:
- Building Area: 1800.0000 1800.0000 square metres