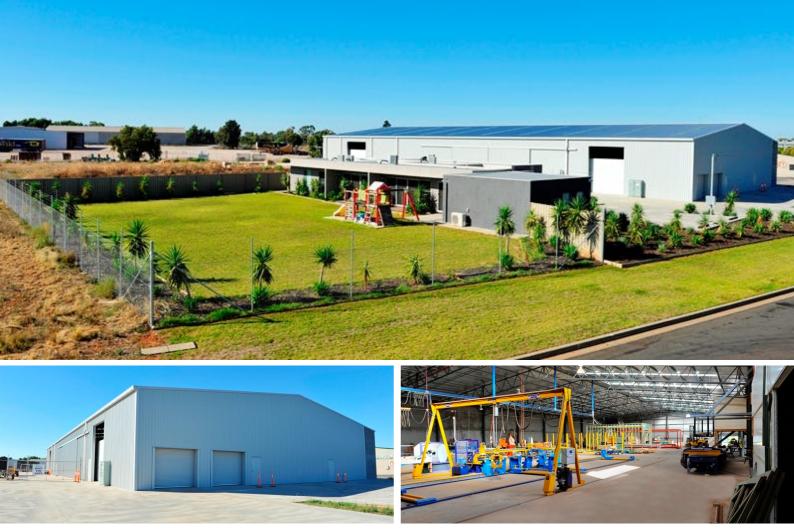

### EXCEPTIONAL QUALITY - ULTRA MODERN FACILITY

(Two Titles - Firstly offered in-one-line, then separately)

- + Highly suitable for corporate/ logistics operations
- + Expansive Warehouse with office block to one side
- + High clearance warehouse circa 1800m2
- + Clearspan and Post-Tension Slab
- + Additional land for further expansion
- + Total Land Size 7615m2 approx.

Built in late 2011 this substantial holding is situated in Griffith's newest industrial estate, located just 3km approx. from the CBD, off the Burley Griffin Way.

- Commercial Type:
- Building Area: 1800.0000 1800.0000 square metres