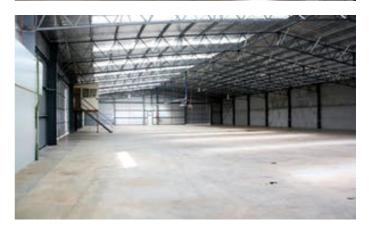

### EXCEPTIONAL QUALITY - ULTRA MODERN FACILITY

(Two Titles - Firstly offered in-one-line, then separately)

- + Highly suitable for corporate/ logistics operations
- + Expansive Warehouse with office block to one side
- + High clearance warehouse circa 1800m2
- + Clearspan and Post-Tension Slab
- + Additional land for further expansion
- + Total Land Size 7615m2 approx.

Built in late 2011 this substantial holding is situated in Griffith's newest industrial estate, located just 3km approx. from the CBD, off the Burley Griffin Way.

- Commercial Type:
- Building Area: 1800.0000 1800.0000 square metres