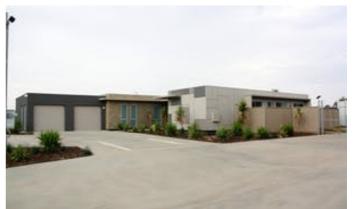

### EXCEPTIONAL QUALITY - ULTRA MODERN FACILITY

(Two Titles - Firstly offered in-one-line, then separately)

- + Highly suitable for corporate/ logistics operations
- + Expansive Warehouse with office block to one side
- + High clearance warehouse circa 1800m2
- + Clearspan and Post-Tension Slab
- + Additional land for further expansion
- + Total Land Size 7615m2 approx.

Built in late 2011 this substantial holding is situated in Griffith's newest industrial estate, located just 3km approx. from the CBD, off the Burley Griffin Way.

- Commercial Type:
- Building Area: 1800.0000 1800.0000 square metres