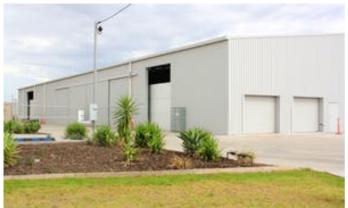

### EXCEPTIONAL QUALITY - ULTRA MODERN FACILITY

(Two Titles - Firstly offered in-one-line, then separately)

- + Highly suitable for corporate/ logistics operations
- + Expansive Warehouse with office block to one side
- + High clearance warehouse circa 1800m2
- + Clearspan and Post-Tension Slab
- + Additional land for further expansion
- + Total Land Size 7615m2 approx.

Built in late 2011 this substantial holding is situated in Griffith's newest industrial estate, located just 3km approx. from the CBD, off the Burley Griffin Way.

- Commercial Type:
- Building Area: 1800.0000 1800.0000 square metres