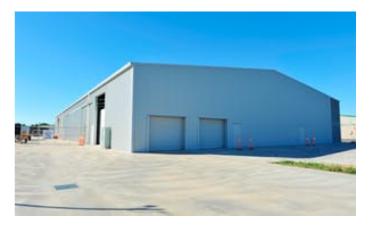

### EXCEPTIONAL QUALITY - ULTRA MODERN FACILITY

(Two Titles - Firstly offered in-one-line, then separately)

- + Highly suitable for corporate/ logistics operations
- + Expansive Warehouse with office block to one side
- + High clearance warehouse circa 1800m2
- + Clearspan and Post-Tension Slab
- + Additional land for further expansion
- + Total Land Size 7615m2 approx.

Built in late 2011 this substantial holding is situated in Griffith's newest industrial estate, located just 3km approx. from the CBD, off the Burley Griffin Way.

- Commercial Type:
- Building Area: 1800.0000 1800.0000 square metres