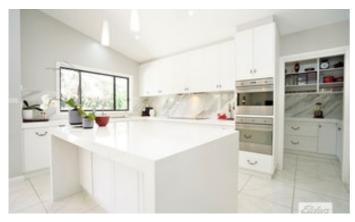

No expense has been spared with quality cabinetry, fixtures and fittings. There is storage galore. Stone bench tops and soft close drawers adorn the kitchen, pantry, bathrooms and even the laundry.

This home comprises 3 living areas, 5 bedrooms, 2 bathrooms, and concealed study. The main bedroom features a stunning Ensuite and French doors opening to the rear gardens and pool. French doors are also a feature in the rumpus room as is the full wall of inbuilt cupboards.