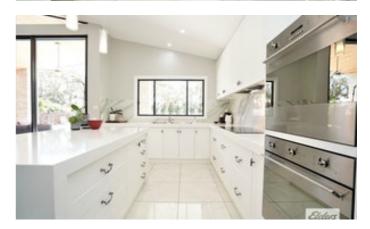

Upon entering, 'resort living' is an apt term epitomised by the view through the open plan kitchen/dining/living zone with its dramatic vaulted ceiling and expanse of 3.5 m high glass doors that flow to the large alfresco with a premium self-cleaning, solar heated pool.

No expense has been spared with quality cabinetry, fixtures and fittings. There is storage galore. Stone bench tops and soft close drawers adorn the kitchen, pantry, bathrooms and even the laundry.

This home comprises 3 living areas, 5 bedrooms, 2 bathrooms, and concealed study. The main bedroom features a stunning Ensuite and French doors opening to the rear gardens and pool. French doors are also a feature in the rumpus room as is the full wall of inbuilt cupboards.