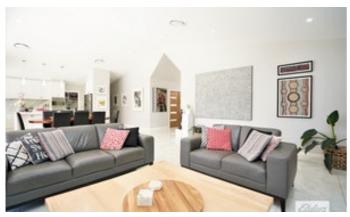

Upon entering, 'resort living' is an apt term epitomised by the view through the open plan kitchen/dining/living zone with its dramatic vaulted ceiling and expanse of 3.5 m high glass doors that flow to the large alfresco with a premium self-cleaning, solar heated pool.

No expense has been spared with quality cabinetry, fixtures and fittings. There is storage galore. Stone bench tops and soft close drawers adorn the kitchen, pantry, bathrooms and even the laundry.

This home comprises 3 living areas, 5 bedrooms, 2 bathrooms, and concealed study. The main bedroom features a stunning Ensuite and French doors opening to the rear gardens and pool. French doors are also a feature in the rumpus room as is the full wall of inbuilt cupboards.