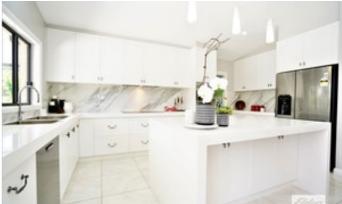

Upon entering, 'resort living' is an apt term epitomised by the view through the open plan kitchen/dining/living zone with its dramatic vaulted ceiling and expanse of 3.5 m high glass doors that flow to the large alfresco with a premium self-cleaning, solar heated pool.

No expense has been spared with quality cabinetry, fixtures and fittings. There is storage galore. Stone bench tops and soft close drawers adorn the kitchen, pantry, bathrooms and even the laundry.

This home comprises 3 living areas, 5 bedrooms, 2 bathrooms, and concealed study. The main bedroom features a stunning Ensuite and French doors opening to the rear gardens and pool. French doors are also a feature in the rumpus room as is the full wall of inbuilt cupboards.