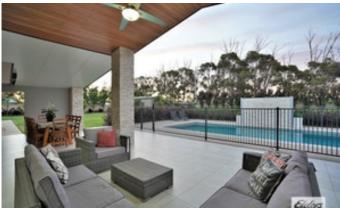

Upon entering, 'resort living' is an apt term epitomised by the view through the open plan kitchen/dining/living zone with its dramatic vaulted ceiling and expanse of 3.5 m high glass doors that flow to the large alfresco with a premium self-cleaning, solar heated pool.

No expense has been spared with quality cabinetry, fixtures and fittings. There is storage galore. Stone bench tops and soft close drawers adorn the kitchen, pantry, bathrooms and even the laundry.

This home comprises 3 living areas, 5 bedrooms, 2 bathrooms, and concealed study. The main bedroom features a stunning Ensuite and French doors opening to the rear gardens and pool. French doors are also a feature in the rumpus room as is the full wall of inbuilt cupboards.