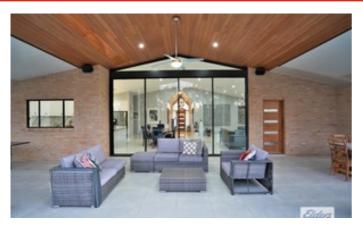

Upon entering, 'resort living' is an apt term epitomised by the view through the open plan kitchen/dining/living zone with its dramatic vaulted ceiling and expanse of 3.5 m high glass doors that flow to the large alfresco with a premium self-cleaning, solar heated pool.