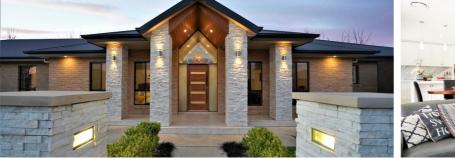

Upon entering, 'resort living' is an apt term epitomised by the view through the open plan kitchen/dining/living zone with its dramatic vaulted ceiling and expanse of 3.5 m high glass doors that flow to the large alfresco with a premium self-cleaning, solar heated pool.

No expense has been spared with quality cabinetry, fixtures and fittings. There is storage galore. Stone bench tops and soft close drawers adorn the kitchen, pantry, bathrooms and even the laundry.

This home comprises 3 living areas, 5 bedrooms, 2 bathrooms, and concealed study. The main bedroom features a stunning Ensuite and French doors opening to the rear gardens and pool. French doors are also a feature in the rumpus room as is the full wall of inbuilt cupboards.