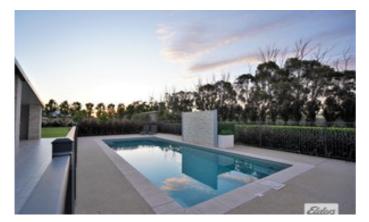

Upon entering, 'resort living' is an apt term epitomised by the view through the open plan kitchen/dining/living zone with its dramatic vaulted ceiling and expanse of 3.5 m high glass doors that flow to the large alfresco with a premium self-cleaning, solar heated pool.