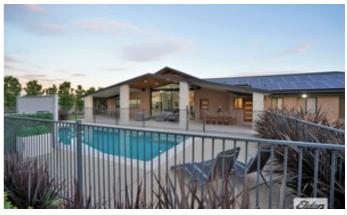

### 3 Gardenia Court, YOOGALI, NSW 2680

Worked hard - time to reward both you and your family?

3 Gardenia Court, Yoogali will be a fitting reward!

Driving up to this handsome residence makes one perceive that this is a special home sited within expansive, professionally landscaped gardens.

Upon entering, 'resort living' is an apt term epitomised by the view through the open plan kitchen/dining/living zone with its dramatic vaulted ceiling and expanse of 3.5 m high glass doors that flow to the large alfresco with a premium self-cleaning, solar heated pool.