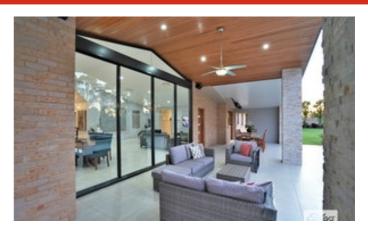

Upon entering, 'resort living' is an apt term epitomised by the view through the open plan kitchen/dining/living zone with its dramatic vaulted ceiling and expanse of 3.5 m high glass doors that flow to the large alfresco with a premium self-cleaning, solar heated pool.