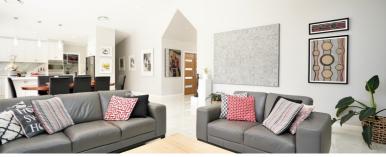

Upon entering, 'resort living' is an apt term epitomised by the view through the open plan kitchen/dining/living zone with its dramatic vaulted ceiling and expanse of 3.5 m high glass doors that flow to the large alfresco with a premium self-cleaning, solar heated pool.

No expense has been spared with quality cabinetry, fixtures and fittings. There is storage galore. Stone bench tops and soft close drawers adorn the kitchen, pantry, bathrooms and even the laundry.

This home comprises 3 living areas, 5 bedrooms, 2 bathrooms, and concealed study. The main bedroom features a stunning Ensuite and French doors opening to the rear gardens and pool. French doors are also a feature in the rumpus room as is the full wall of inbuilt cupboards.