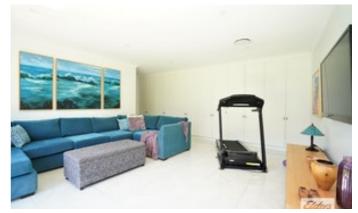

No expense has been spared with quality cabinetry, fixtures and fittings. There is storage galore. Stone bench tops and soft close drawers adorn the kitchen, pantry, bathrooms and even the laundry.

This home comprises 3 living areas, 5 bedrooms, 2 bathrooms, and concealed study. The main bedroom features a stunning Ensuite and French doors opening to the rear gardens and pool. French doors are also a feature in the rumpus room as is the full wall of inbuilt cupboards.