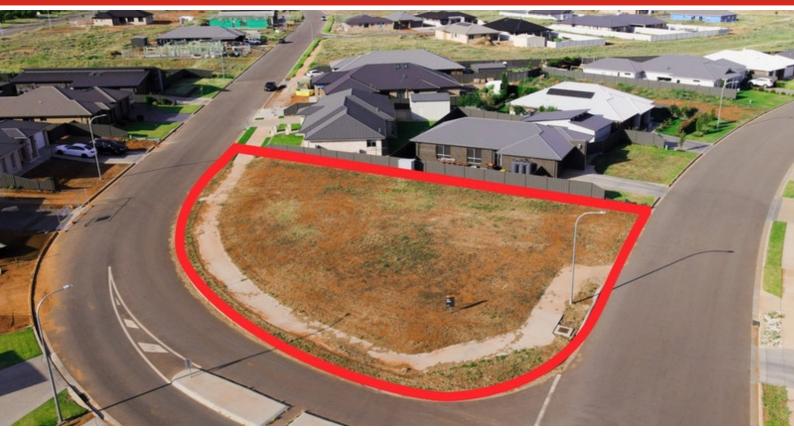

## 2 Hardiman Way, GRIFFITH, NSW 2680

Large 1,065m2 Collina Lot

## 1,065.00 square metres,

Surely 2 Hardiman Way, Collina must be one of the largest vacant building allotments available for your purchase!

Surrounded by attractive new homes, this prime site could be the perfect location for your new home - large enough for a substantial home â## a pool too, maybe!

Ideal lot for villa development (STCA) â## live in one, rent the other, create a family compound, add to your investment portfolio or onsell! NB: Full plans for 4 bedroom and 3 bedroom villas available.