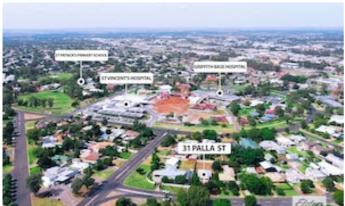

### 31 Palla Street, GRIFFITH, NSW 2680

Immaculately presented and decorated in tasteful neutrals with both kitchen and bathroom renovated.

This home would suit a multitude of buyers. Retirees who prize the central location, smaller families, professionals with a desire to take advantage of being adjacent to Medical and Hospital precincts (STCA) and developers who could envisage the potential of the largely blank canvas rear yard (STCA).