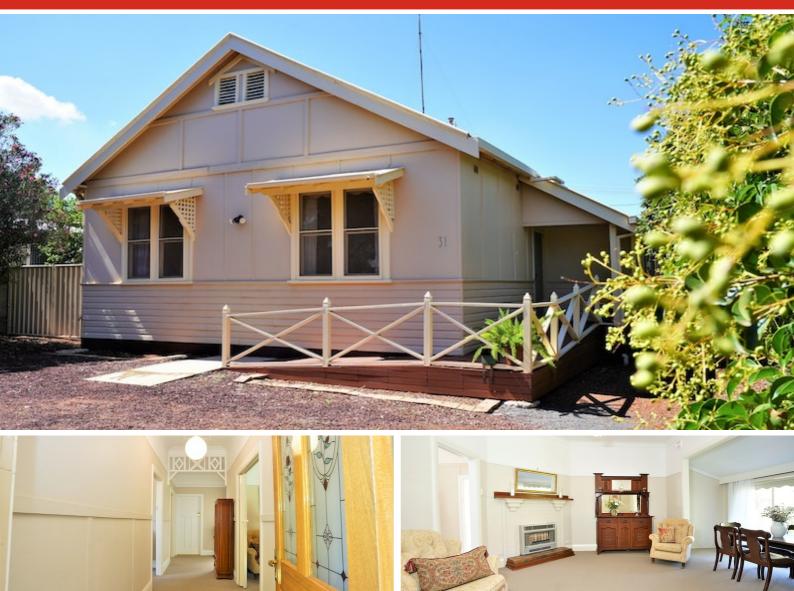

### 31 Palla Street, GRIFFITH, NSW 2680

#### Prized Palla Street Location!

Those who appreciate the elegant period features of the 1930's will appreciate and love 31 Palla Street, North Griffith.

High ceilings resplendent with superbly ornate plasterwork grab the eye immediately as does fretwork, original timberwork and picture rails.

Immaculately presented and decorated in tasteful neutrals with both kitchen and bathroom renovated.

This home would suit a multitude of buyers. Retirees who prize the central location, smaller families, professionals with a desire to take advantage of being adjacent to Medical and Hospital precincts (STCA) and developers who could envisage the potential of the largely blank canvas rear yard (STCA).

A multitude of off-street parking exists.

Other features: Close to Schools, Close to Shops, Close to Transport