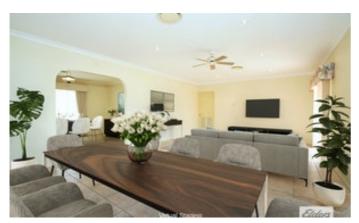

Formal Lounge and Dining zones flow to an expansive Kitchen/Dining/Family area for all to enjoy. 4 bedrooms with great storage including walk-in robes and built-in robes. Main and Ensuite bathrooms.

Double lock up garage with internal access and electric doors, rear yard access and WC. Additional garage/workshop (approx. 6m x 7m) and substantial off-street parking.