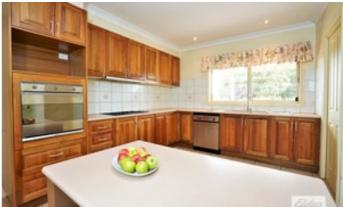

Formal Lounge and Dining zones flow to an expansive Kitchen/Dining/Family area for all to enjoy. 4 bedrooms with great storage including walk-in robes and built-in robes. Main and Ensuite bathrooms.

Double lock up garage with internal access and electric doors, rear yard access and WC. Additional garage/workshop (approx. 6m x 7m) and substantial off-street parking.