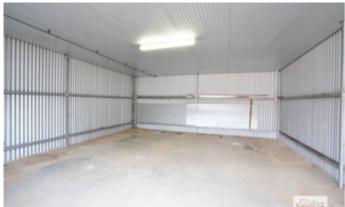

Formal Lounge and Dining zones flow to an expansive Kitchen/Dining/Family area for all to enjoy. 4 bedrooms with great storage including walk-in robes and built-in robes. Main and Ensuite bathrooms.

Double lock up garage with internal access and electric doors, rear yard access and WC. Additional garage/workshop (approx. 6m x 7m) and substantial off-street parking.