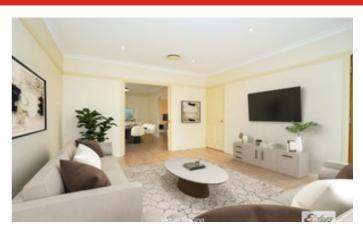

Formal Lounge and Dining zones flow to an expansive Kitchen/Dining/Family area for all to enjoy. 4 bedrooms with great storage including walk-in robes and built-in robes. Main and Ensuite bathrooms.

Double lock up garage with internal access and electric doors, rear yard access and WC. Additional garage/workshop (approx. 6m x 7m) and substantial off-street parking.