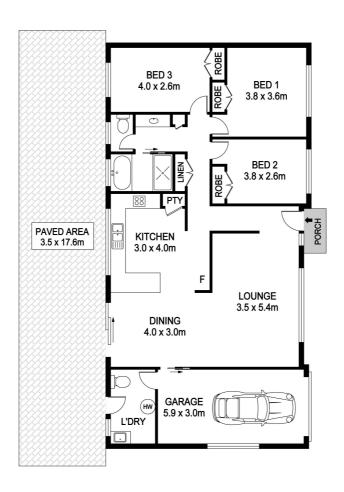

**SALE DETAILS** 

\$795,000

**CONTACT DETAILS** 

**Lisa Dixon** 0413 881 594

- 3 bedrooms all with robes
- Roomy 3-way bathroom
- Functional open plan kitchen
- Combined living and dining

- Single lock up garage with internal access
- Terraced yard with concrete outdoor area
- Laundry at rear of garage with 2nd toilet
- 8ft 6in (2.550) ceilings

Other features: Close to Shops, Close to Transport, Downsizing, First Home Buyers, Investors, Retirees

• Land Area 546.00 square metres

Bedrooms: 3Bathrooms: 1Car Parks: 1

99 Chepana St, Lake Cathie

DISCLAIMER: PLANS SHOWN ARE FOR MARKETING PURPOSES ONLY, ALL DIMENSIONS ARE APPROXIMATE A NOT TO SCALE. THEY ARE SUBJECT TO ERRORS AND INACCURACIES AND NO LIABILITY WILL BE ACCEPTED. INTERESTED PARTIES SHOULD MAKE THEIR OWN INQUIRES.

INTERNAL: 124.1m<sup>2</sup> PAVED AREA: 20.9m<sup>2</sup>