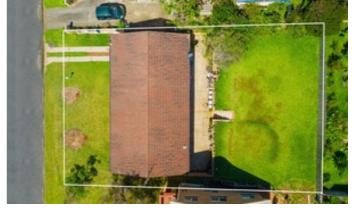

**Property Details:** 

Council Rates: \$2820

Land Size: 546 sqm

Rental: A current continuing tenancy agreement. \$415 per week

DISCLAIMER: The information contained in the advertising of this property is based on information provided to the agents, and the vendor and agents expressly disclaim any liability arising therefrom. The accuracy of the information cannot be guaranteed, and prospective purchasers should make their own enquiries and form their own judgement as to these matters.

Other features: Close to Shops, Close to Transport, Downsizing, First Home Buyers, Investors, Retirees

• Land Area 546.00 square metres

Bedrooms: 3Bathrooms: 1Car Parks: 1

99 Chepana St, Lake Cathie

DISCLAIMER: PLANS SHOWN ARE FOR MARKETING PURPOSES ONLY, ALL DIMENSIONS ARE APPROXIMATE A NOT TO SCALE. THEY ARE SUBJECT TO ERRORS AND INACCURACIES AND NO LIABILITY WILL BE ACCEPTED. INTERESTED PARTIES SHOULD MAKE THEIR OWN INQUIRES.