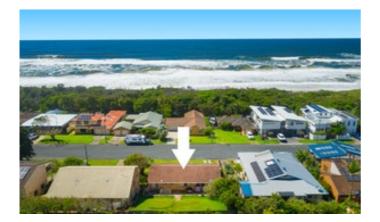

## Position And Potential

This neat 3 bedroom home on Chepana Street, Lake Cathie has the position and huge potential for future development (STCA) on a 546m2 block and just footsteps to access our beautiful Rainbow Beach.

This property offers a large and functional kitchen and living area, terraced yard, rear concrete outdoor area with and single lock up garage. Close to beach and lake and just a walk to local shops and cafes. Perfect for an investment property with tenants in place, or a great starting place for those looking to enter the market.