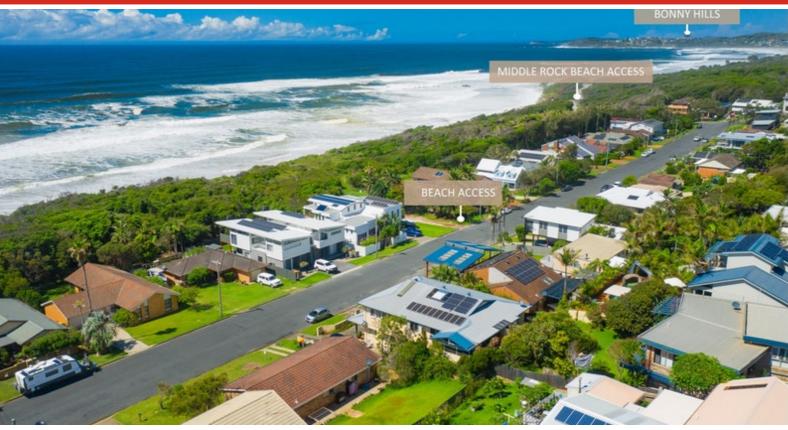

## Position And Potential

This neat 3 bedroom home on Chepana Street, Lake Cathie has the position and huge potential for future development (STCA) on a 546m2 block and just footsteps to access our beautiful Rainbow Beach.

This property offers a large and functional kitchen and living area, terraced yard, rear concrete outdoor area with and single lock up garage. Close to beach and lake and just a walk to local shops and cafes. Perfect for an investment property with tenants in place, or a great starting place for those looking to enter the market.