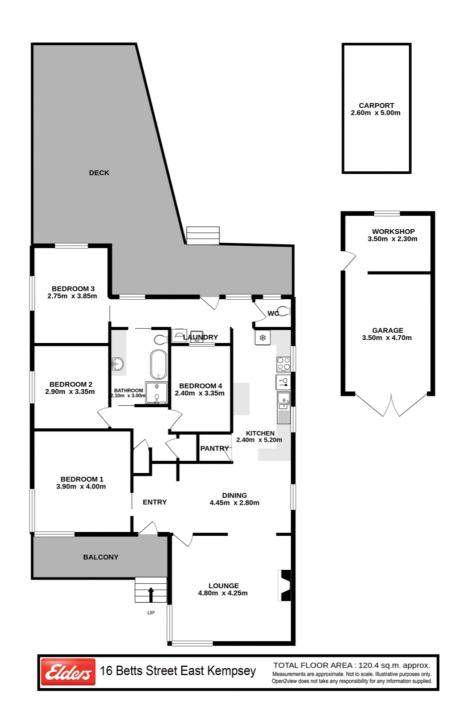

The features list for this one is lengthy and include:

- 4 Bedrooms
- Polished timber floor and near new carpet
- Rear lane access for trailer/caravan/boat/bigger shed
- Modern kitchen and bathroom
- S/C Fireplace & Air conditioning
- Large rear deck
- Established gardens and fire pit

Land Area 949.00 square metres

Building Area: 130.00 square metres

Bedrooms: 4Bathrooms: 1Single garageSingle carport