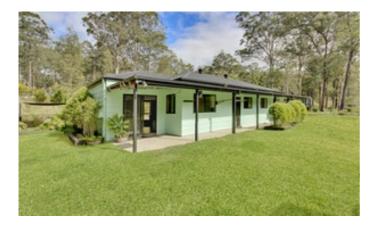

Located just 1 minute from the Willawarrin township and 25 minutes from Kempsey's CBD is the wonderful rural escape. Perfect if you just want some space, the 25 acre block is the ultimate buffer. Great for riding bikes or horses. The home is in like new condition and just requires a couple of small things to get the final occupation certificate.

## Feature Include:

- 4 Bedrooms

- Contemporary kitchen
- 900mm freestanding oven
- Ensuite and walk in robe
- Huge 6 bay carport
- Original dwelling

Property Details -

Council Rates: (contact agent) pa approx

Land Area 10 hectares

Bedrooms: 4Bathrooms: 26 car carport

2124 Armidale Road Willawarrin

Total Approx Floor Area 137.49 sq.m

Measurements are approximate. Not to scale. Illustrative purposes only. Open2view does not take any responsibility for any information supplied.