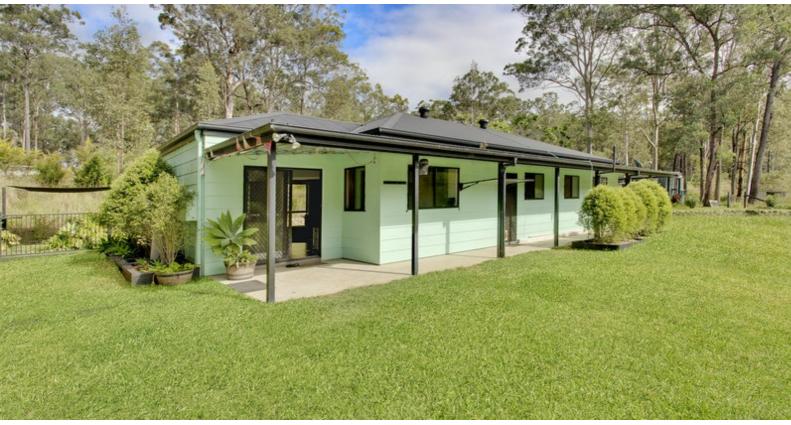

Located just 1 minute from the Willawarrin township and 25 minutes from Kempsey's CBD is the wonderful rural escape. Perfect if you just want some space, the 25 acre block is the ultimate buffer. Great for riding bikes or horses. The home is in like new condition and just requires a couple of small things to get the final occupation certificate.

## Feature Include:

- 4 Bedrooms

- Contemporary kitchen
- 900mm freestanding oven
- Ensuite and walk in robe
- Huge 6 bay carport
- Original dwelling

Property Details -

Council Rates: (contact agent) pa approx

Land Area 10 hectares

Bedrooms: 4Bathrooms: 26 car carport

2124 Armidale Road Willawarrin

Total Approx Floor Area 137.49 sq.m

Measurements are approximate. Not to scale. Illustrative purposes only. Open2view does not take any responsibility for any information supplied.