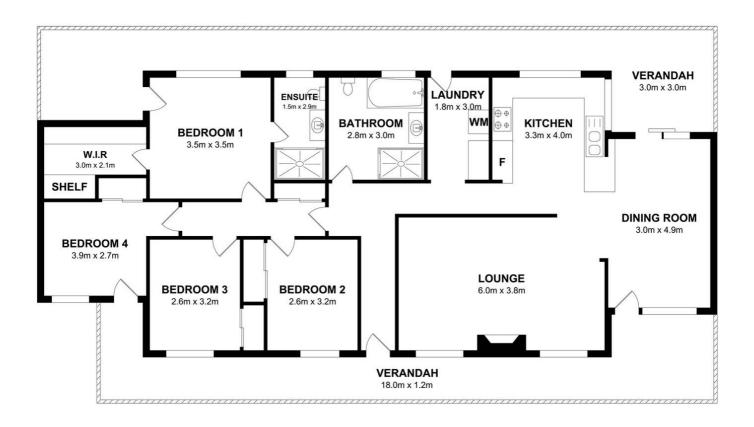

## Feature Include:

- 4 Bedrooms

- Contemporary kitchen
- 900mm freestanding oven
- Ensuite and walk in robe
- Huge 6 bay carport
- Original dwelling

Property Details -

Council Rates: (contact agent) pa approx

Land Area 10 hectares

Bedrooms: 4Bathrooms: 26 car carport

2124 Armidale Road Willawarrin

Total Approx Floor Area 137.49 sq.m

Measurements are approximate. Not to scale. Illustrative purposes only. Open2view does not take any responsibility for any information supplied.