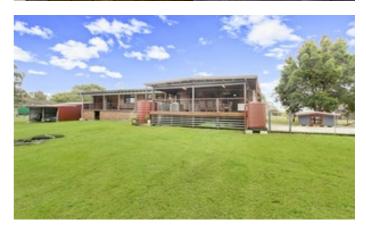

## 5 Fraser Close, DONDINGALONG, NSW 2440

Hum Dinger at Dondingalong

"He who hesitates is lost" is a wise old saying which certainly applies to this property. A property with so much to offer this high quality, four bedroom home boasts the ideal location for your family. Featuring timber floors, timber kitchen, a fantastic combustion heater, an economical solar panel system as well as "The Best" timber deck overlooking the yard the whole family will be keen to start packing to get ready to move in. In addition to the ideal family residence the extra benefits of a double garage attached to the home plus a triple colourbond garage/workshop plus an area for other tools and toys puts this Dondingalong property at the top of the list to inspect.

- Land Area 9,087.00 square metres
- Bedrooms: 4
- Bathrooms: 1
- Car Parks: 5
- Air Conditioning

The particulars contained herein are supplied for information only and shall not be taken as a representation in any respect on the part of the vendor or its agent. Interested parties should contact the nominated person or office for full and current details.