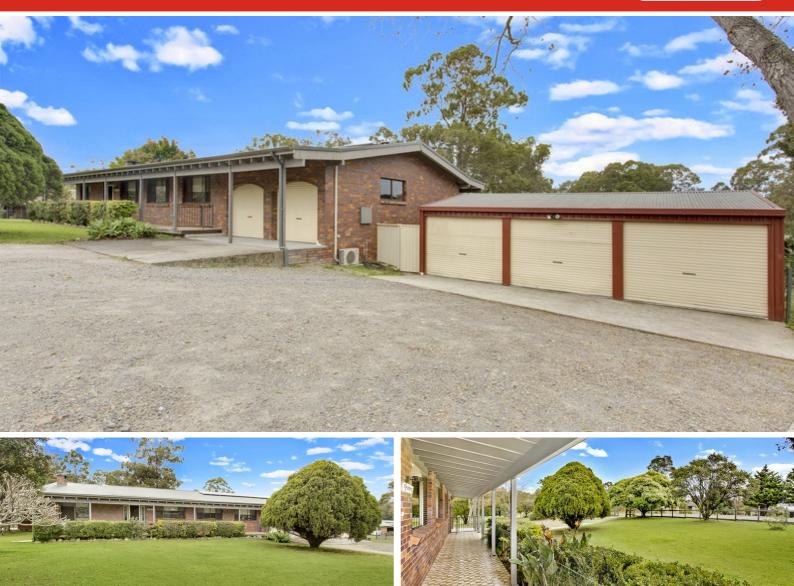

## 5 Fraser Close, DONDINGALONG, NSW 2440

Hum Dinger at Dondingalong

"He who hesitates is lost" is a wise old saying which certainly applies to this property. A property with so much to offer this high quality, four bedroom home boasts the ideal location for your family. Featuring timber floors, timber kitchen, a fantastic combustion heater, an economical solar panel system as well as "The Best" timber deck overlooking the yard the whole family will be keen to start packing to get ready to move in. In addition to the ideal family residence the extra benefits of a double garage attached to the home plus a triple colourbond garage/workshop plus an area for other tools and toys puts this Dondingalong property at the top of the list to inspect.

Features include:

- Polished timber floorboards
- Combustion heater
- Solar panel system
- Timber deck

TYPE: Sold INTERNET ID: 5P13042 SALE DETAILS \$660,000

**CONTACT DETAILS** 

**Elders Lifestyle Group** 

- Land Area 9,087.00 square metres
- Bedrooms: 4
- Bathrooms: 1
- Car Parks: 5
- Air Conditioning

The particulars contained herein are supplied for information only and shall not be taken as a representation in any respect on the part of the vendor or its agent. Interested parties should contact the nominated person or office for full and current details.