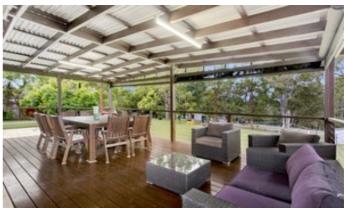

## 5 Fraser Close, DONDINGALONG, NSW 2440

Hum Dinger at Dondingalong

"He who hesitates is lost" is a wise old saying which certainly applies to this property. A property with so much to offer this high quality, four bedroom home boasts the ideal location for your family. Featuring timber floors, timber kitchen, a fantastic combustion heater, an economical solar panel system as well as "The Best" timber deck overlooking the yard the whole family will be keen to start packing to get ready to move in. In addition to the ideal family residence the extra benefits of a double garage attached to the home plus a triple colourbond garage/workshop plus an area for other tools and toys puts this Dondingalong property at the top of the list to inspect.

Features include:

- Polished timber floorboards
- Combustion heater
- Solar panel system
- Timber deck

TYPE: Sold INTERNET ID: 5P13042 SALE DETAILS \$660,000

**CONTACT DETAILS** 

**Elders Lifestyle Group** 