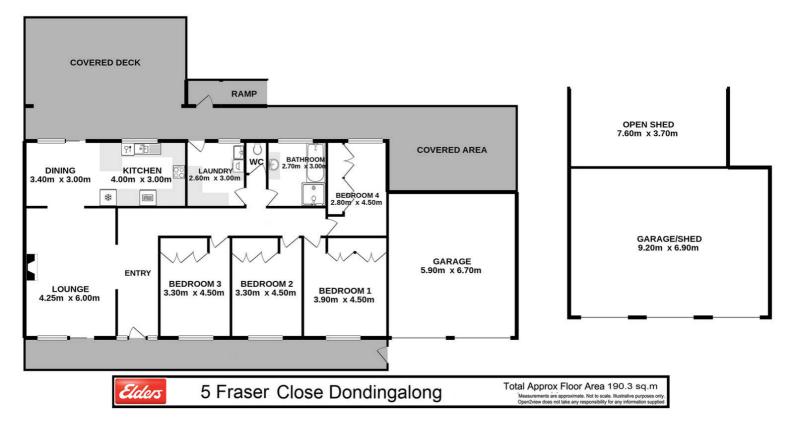

## 5 Fraser Close, DONDINGALONG, NSW 2440

Hum Dinger at Dondingalong

"He who hesitates is lost" is a wise old saying which certainly applies to this property. A property with so much to offer this high quality, four bedroom home boasts the ideal location for your family. Featuring timber floors, timber kitchen, a fantastic combustion heater, an economical solar panel system as well as "The Best" timber deck overlooking the yard the whole family will be keen to start packing to get ready to move in. In addition to the ideal family residence the extra benefits of a double garage attached to the home plus a triple colourbond garage/workshop plus an area for other tools and toys puts this Dondingalong property at the top of the list to inspect.

Features include:

- Polished timber floorboards
- Combustion heater
- Solar panel system
- Timber deck

TYPE: Sold INTERNET ID: 5P13042 SALE DETAILS \$660,000

**CONTACT DETAILS** 

**Elders Lifestyle Group** 

- Land Area 9,087.00 square metres
- Bedrooms: 4
- Bathrooms: 1
- Car Parks: 5
- Air Conditioning

The particulars contained herein are supplied for information only and shall not be taken as a representation in any respect on the part of the vendor or its agent. Interested parties should contact the nominated person or office for full and current details.