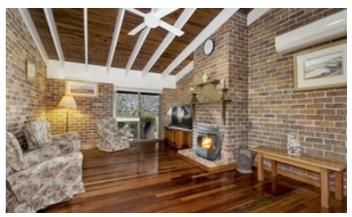

## 5 Fraser Close, DONDINGALONG, NSW 2440

Hum Dinger at Dondingalong

"He who hesitates is lost" is a wise old saying which certainly applies to this property. A property with so much to offer this high quality, four bedroom home boasts the ideal location for your family. Featuring timber floors, timber kitchen, a fantastic combustion heater, an economical solar panel system as well as "The Best" timber deck overlooking the yard the whole family will be keen to start packing to get ready to move in. In addition to the ideal family residence the extra benefits of a double garage attached to the home plus a triple colourbond garage/workshop plus an area for other tools and toys puts this Dondingalong property at the top of the list to inspect.

Features include:

- Polished timber floorboards
- Combustion heater
- Solar panel system
- Timber deck

TYPE: Sold INTERNET ID: 5P13042 SALE DETAILS \$660,000

**CONTACT DETAILS** 

**Elders Lifestyle Group** 