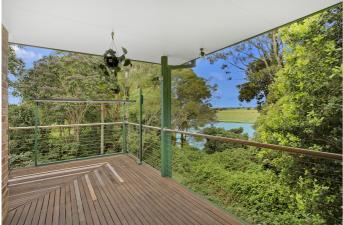

## **Riverfront Oasis**

This stylish two storey brick residence overlooks the majestic Macleay River in a secluded location, which is considered by those who know about it, as a well-kept secret. You will immediately be impressed by the beautiful style of this home and upon walking through the front door you will notice beautiful polished timber floors leading to the living area where the relaxing views of the river will amaze and mesmerise you. Set upon 1340sqm site this property ticks so many boxes it isn't funny, if you are ready to fall in love all over again prepare yourself and make an appointment to view this.

The property features:

- Three generous bedrooms all with built-in wardrobes
- Polished timber floorboards throughout
- Neat and tidy kitchen with pantry
- Air conditioning
- Double lock up garage with internal access
- Large storage area underneath
- Rear deck

TYPE: Sold INTERNET ID: 5P13085 SALE DETAILS

\$517,000

CONTACT DETAILS

Leah Elford 0428 295 952

- River frontage

Property Details -

Council Rates: \$2,081.3 pa approx

Land Size: 1340 sqm