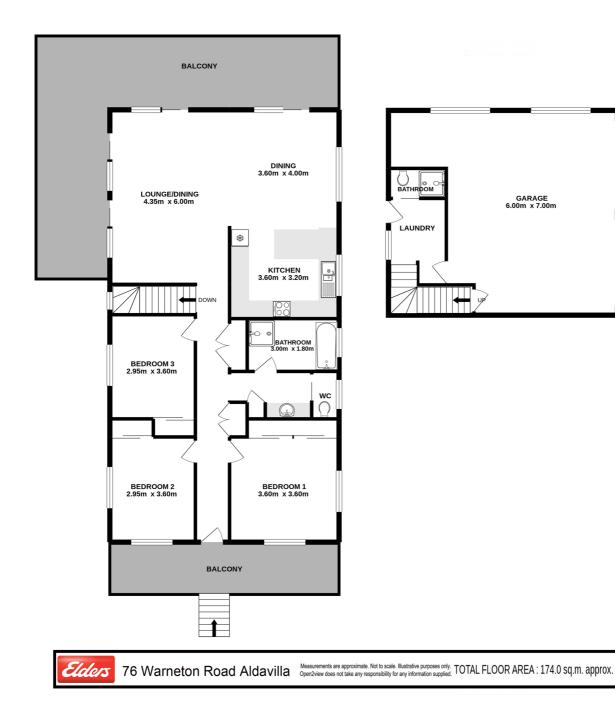

The property features:

- Three generous bedrooms all with built-in wardrobes
- Polished timber floorboards throughout
- Neat and tidy kitchen with pantry
- Air conditioning
- Double lock up garage with internal access
- Large storage area underneath
- Rear deck

- Land Area 805.00 square metres
- Bedrooms: 3
- Bathrooms: 2
- Double garage
- Air Conditioning

The particulars contained herein are supplied for information only and shall not be taken as a representation in any respect on the part of the vendor or its agent. Interested parties should contact the nominated person or office for full and current details.