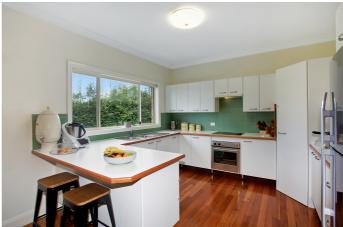

The property features:

- Three generous bedrooms all with built-in wardrobes
- Polished timber floorboards throughout
- Neat and tidy kitchen with pantry
- Air conditioning
- Double lock up garage with internal access
- Large storage area underneath
- Rear deck