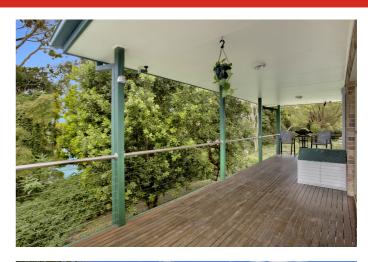

## **Riverfront Oasis**

This stylish two storey brick residence overlooks the majestic Macleay River in a secluded location, which is considered by those who know about it, as a well-kept secret. You will immediately be impressed by the beautiful style of this home and upon walking through the front door you will notice beautiful polished timber floors leading to the living area where the relaxing views of the river will amaze and mesmerise you. Set upon 1340sqm site this property ticks so many boxes it isn't funny, if you are ready to fall in love all over again prepare yourself and make an appointment to view this.

The property features:

- Three generous bedrooms all with built-in wardrobes
- Polished timber floorboards throughout
- Neat and tidy kitchen with pantry
- Air conditioning
- Double lock up garage with internal access
- Large storage area underneath
- Rear deck