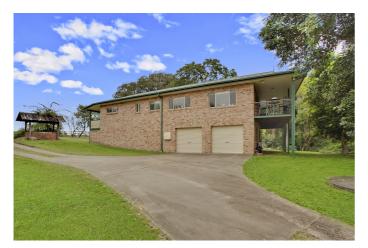

## **Riverfront Oasis**

This stylish two storey brick residence overlooks the majestic Macleay River in a secluded location, which is considered by those who know about it, as a well-kept secret. You will immediately be impressed by the beautiful style of this home and upon walking through the front door you will notice beautiful polished timber floors leading to the living area where the relaxing views of the river will amaze and mesmerise you. Set upon 1340sqm site this property ticks so many boxes it isn't funny, if you are ready to fall in love all over again prepare yourself and make an appointment to view this.

The property features:

- Three generous bedrooms all with built-in wardrobes
- Polished timber floorboards throughout
- Neat and tidy kitchen with pantry
- Air conditioning
- Double lock up garage with internal access
- Large storage area underneath
- Rear deck

TYPE: Sold INTERNET ID: 5P13085 SALE DETAILS

\$517,000

CONTACT DETAILS

Leah Elford 0428 295 952

- River frontage

Property Details -

Council Rates: \$2,081.3 pa approx

Land Size: 1340 sqm