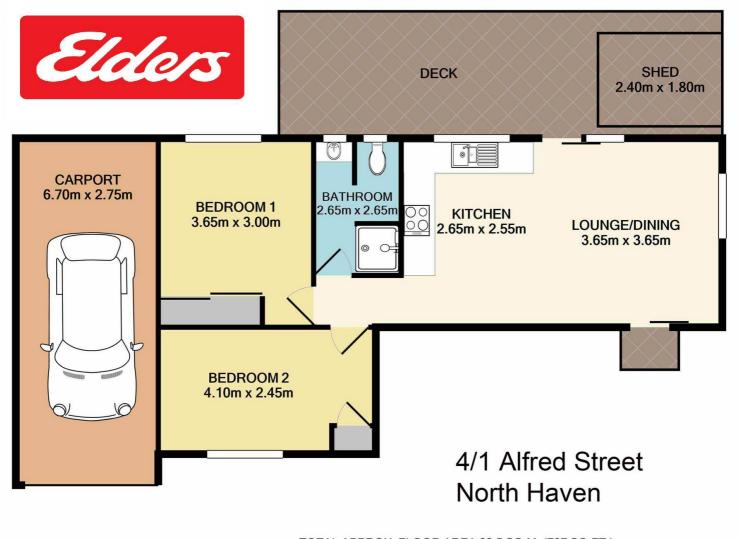

- Open plan lounge and dining with easy-care tiled floors & air conditioning
- Sunny private deck off the living area with the bonus of a garden shed
- Two queen sized bedrooms
- Undercover car space available
- 1.5kW of solar electricity
- Great location with the river and boat ramp only 170m away

- Bedrooms: 2
- Bathrooms: 1
- Single carport
- Air Conditioning

170m to the river and boat ramp

TOTAL APPROX. FLOOR AREA 68.5 SQ.M. (737 SQ.FT.) Measurements are approximate. Not to Scale. For Illustrative purposes only.