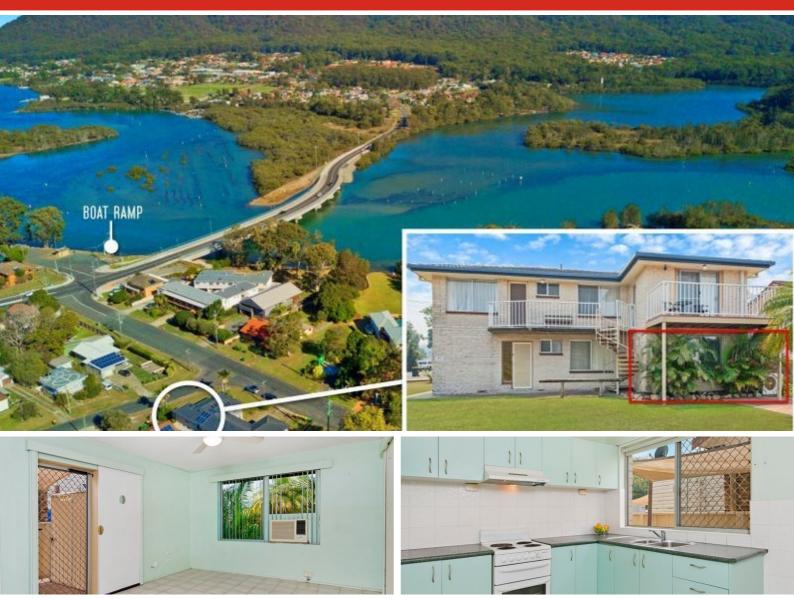

If you have been waiting for the perfect chance to jump into the North Haven real estate market, then this is it! Whether you are a first home buyer, a first-time investor or simply looking to add to your property portfolio, this ground floor unit is an affordable way to do it.

- Open plan lounge and dining with easy-care tiled floors & air conditioning
- Sunny private deck off the living area with the bonus of a garden shed
- Two queen sized bedrooms
- Undercover car space available
- 1.5kW of solar electricity
- Great location with the river and boat ramp only 170m away

## - Only 850m to North Haven shopping hub and saltwater pool

If you are after a quiet and low maintenance lifestyle, then you really need to take a look at this. For further information or to arrange an inspection, contact Stewart O'Brien on 0409 707 441 today.

- Bedrooms: 2
- Bathrooms: 1
- Single carport
- Air Conditioning

170m to the river and boat ramp

TOTAL APPROX. FLOOR AREA 68.5 SQ.M. (737 SQ.FT.) Measurements are approximate. Not to Scale. For Illustrative purposes only.