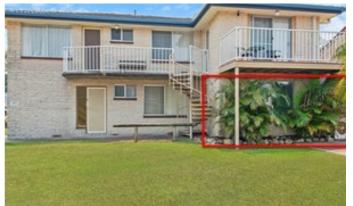

- Open plan lounge and dining with easy-care tiled floors & air conditioning
- Sunny private deck off the living area with the bonus of a garden shed
- Two queen sized bedrooms
- Undercover car space available
- 1.5kW of solar electricity
- Great location with the river and boat ramp only 170m away