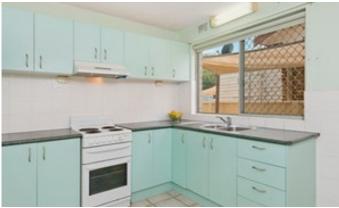

- Open plan lounge and dining with easy-care tiled floors & air conditioning
- Sunny private deck off the living area with the bonus of a garden shed
- Two queen sized bedrooms
- Undercover car space available
- 1.5kW of solar electricity
- Great location with the river and boat ramp only 170m away