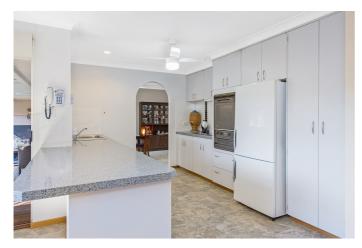

- Single-level home with space inside and out on a level 878 sq. mtr block
- Room for all the family with dual living areas & a large screened entertaining area
- Recently updated kitchen and main bathroom, both with stone benchtops
- Large double garage with workshop area plus a high set drive-through carport
- The child & pet friendly fully fenced backyard enjoys a sunny north-easterly aspect
- Enjoy the beautiful gardens with the colourful magnolias & poinsettias
- Ceiling fans throughout plus R/C air-con. & a combustion fire for year-round comfort
- A beautiful property with an opportunity to add your own style