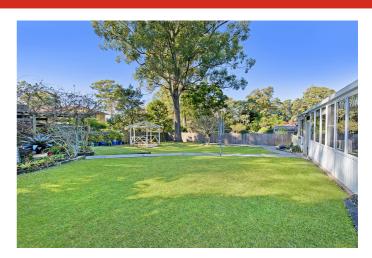

- Single-level home with space inside and out on a level 878 sq. mtr block
- Room for all the family with dual living areas & a large screened entertaining area
- Recently updated kitchen and main bathroom, both with stone benchtops
- Large double garage with workshop area plus a high set drive-through carport
- The child & pet friendly fully fenced backyard enjoys a sunny north-easterly aspect
- Enjoy the beautiful gardens with the colourful magnolias & poinsettias
- Ceiling fans throughout plus R/C air-con. & a combustion fire for year-round comfort
- A beautiful property with an opportunity to add your own style

Other features: Close to Transport, Disabled Access

- Land Area 878.00 square metres
- Bedrooms: 3
- Bathrooms: 2
- Double garage
- Single carport
- Air Conditioning

18 St Albans Way West Haven

Total Approx Floor Area 213.19 sq.m Measurements are approximate. Not to scale. Illustrative purposes only. Open2view does not take any responsibility for any information supplied.