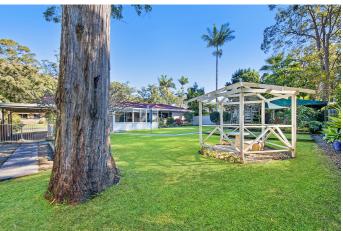

- Single-level home with space inside and out on a level 878 sq. mtr block
- Room for all the family with dual living areas & a large screened entertaining area
- Recently updated kitchen and main bathroom, both with stone benchtops
- Large double garage with workshop area plus a high set drive-through carport
- The child & pet friendly fully fenced backyard enjoys a sunny north-easterly aspect
- Enjoy the beautiful gardens with the colourful magnolias & poinsettias
- Ceiling fans throughout plus R/C air-con. & a combustion fire for year-round comfort
- A beautiful property with an opportunity to add your own style

Other features: Close to Transport, Disabled Access

- Land Area 878.00 square metres
- Bedrooms: 3
- Bathrooms: 2
- Double garage
- Single carport
- Air Conditioning

18 St Albans Way West Haven

Total Approx Floor Area 213.19 sq.m Measurements are approximate. Not to scale. Illustrative purposes only. Open2view does not take any responsibility for any information supplied.