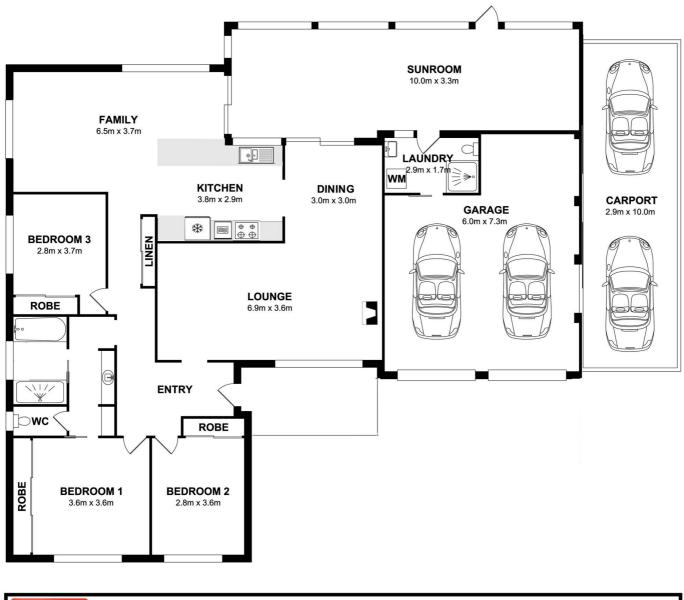

Other features: Close to Transport, Disabled Access

- Land Area 878.00 square metres
- Bedrooms: 3
- Bathrooms: 2
- Double garage
- Single carport
- Air Conditioning

18 St Albans Way West Haven

Total Approx Floor Area 213.19 sq.m Measurements are approximate. Not to scale. Illustrative purposes only. Open2view does not take any responsibility for any information supplied.