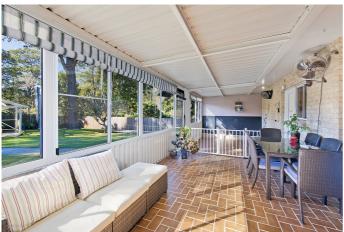

- Single-level home with space inside and out on a level 878 sq. mtr block
- Room for all the family with dual living areas & a large screened entertaining area
- Recently updated kitchen and main bathroom, both with stone benchtops
- Large double garage with workshop area plus a high set drive-through carport
- The child & pet friendly fully fenced backyard enjoys a sunny north-easterly aspect
- Enjoy the beautiful gardens with the colourful magnolias & poinsettias
- Ceiling fans throughout plus R/C air-con. & a combustion fire for year-round comfort
- A beautiful property with an opportunity to add your own style