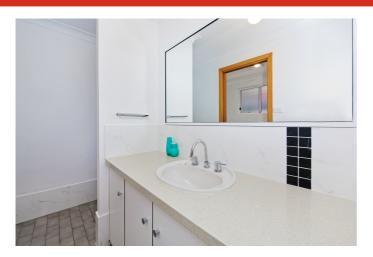

- Single-level home with space inside and out on a level 878 sq. mtr block
- Room for all the family with dual living areas & a large screened entertaining area
- Recently updated kitchen and main bathroom, both with stone benchtops
- Large double garage with workshop area plus a high set drive-through carport
- The child & pet friendly fully fenced backyard enjoys a sunny north-easterly aspect
- Enjoy the beautiful gardens with the colourful magnolias & poinsettias
- Ceiling fans throughout plus R/C air-con. & a combustion fire for year-round comfort
- A beautiful property with an opportunity to add your own style

Other features: Close to Transport, Disabled Access

- Land Area 878.00 square metres
- Bedrooms: 3
- Bathrooms: 2
- Double garage
- Single carport
- Air Conditioning

18 St Albans Way West Haven

Total Approx Floor Area 213.19 sq.m Measurements are approximate. Not to scale. Illustrative purposes only. Open2view does not take any responsibility for any information supplied.