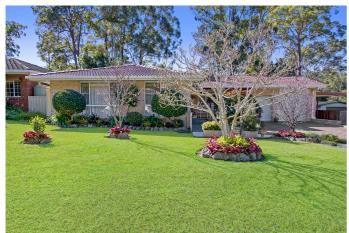

## A Quality Home You Can Move Straight Into

With beautiful street appeal and set amongst other prestigious homes in the sought-after St Albans area of West Haven, this well-maintained home is ready for you to move straight in.

- Single-level home with space inside and out on a level 878 sq. mtr block
- Room for all the family with dual living areas & a large screened entertaining area
- Recently updated kitchen and main bathroom, both with stone benchtops
- Large double garage with workshop area plus a high set drive-through carport
- The child & pet friendly fully fenced backyard enjoys a sunny north-easterly aspect
- Enjoy the beautiful gardens with the colourful magnolias & poinsettias
- Ceiling fans throughout plus R/C air-con. & a combustion fire for year-round comfort
- A beautiful property with an opportunity to add your own style

Other features: Close to Transport, Disabled Access

- Land Area 878.00 square metres
- Bedrooms: 3
- Bathrooms: 2
- Double garage
- Single carport
- Air Conditioning

18 St Albans Way West Haven

Total Approx Floor Area 213.19 sq.m Measurements are approximate. Not to scale. Illustrative purposes only. Open2view does not take any responsibility for any information supplied.