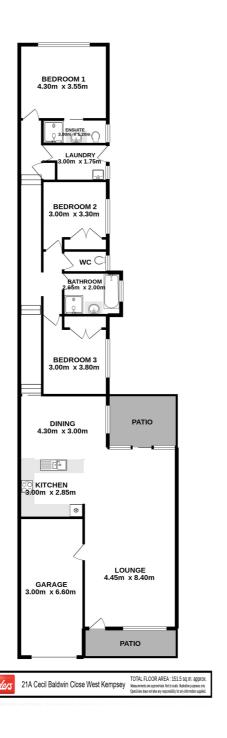

You can choose which one of these Torrens Title duplexes or buy both as each represents a fantastic investment opportunity and be securing both it makes it the investment twice as good. Each duplex is deceptively large with a roomy living area, modern kitchen and three genuine bedrooms. Another surprising feature is the size of the secure back yard, perfect for the kids to have a game in the fresh air .You may be searching for an affordable home for your family or if you are an investor there is a tenant in place which means it will be a smooth transition with no downtime. In a market where properties are selling quickly it would be wise to have a closer look at this property without delay.

Other features: Carpeted

Land Area 486.00 square metres

Bedrooms: 3Bathrooms: 2Single garageEnsuite