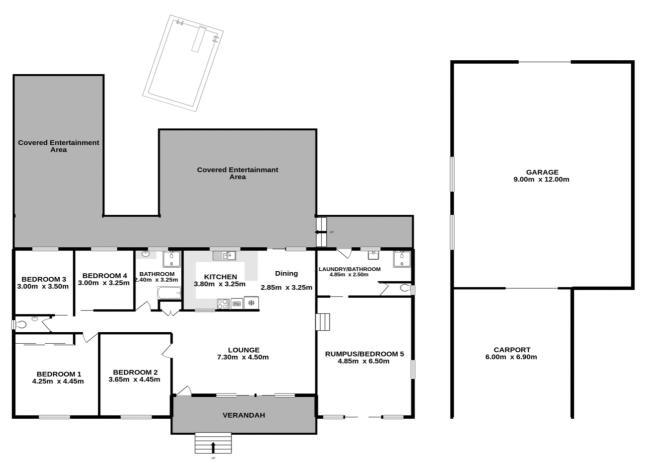

## 487 Macleay Valley Way South Kempsey

Measurements are approximate. Not to Scale. For Illustrative purposes only.

- Land Area 4,380.00 square metres
- Bedrooms: 4Bathrooms: 2
- 6 car garage
- Air Conditioning

HOUSE TOTAL FLOOR AREA: 168.7 sq.m. approx.