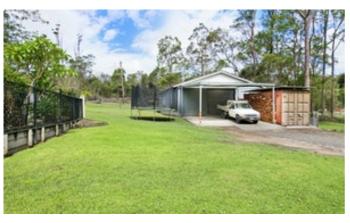

## Central Location - Family Vacation

Situated on the outskirts of town, just 1 km to the freeway exit and 20 km to Crescent Head beaches is this wonderful family home. The generous 4380 m2 block allows for space and privacy while the 4 bedroom brick home has everything a family would need.

Features include:

- 4 Bedroom brick home
- 2 Living areas
- 2 Bathrooms
- In-ground pool
- Lots of shedding
- 1 Acre block
- Renovated kitchen
- Ducted A/C

TYPE: Sold

**INTERNET ID: 5P14147** 

**SALE DETAILS** 

- Land Area 4,380.00 square metres
- Bedrooms: 4Bathrooms: 2
- 6 car garage
- Air Conditioning

HOUSE TOTAL FLOOR AREA: 168.7 sq.m. approx.