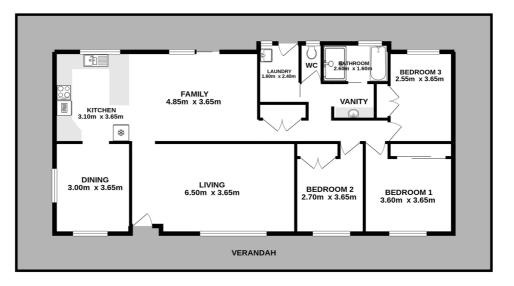

Features;

- 3 bedrooms

TYPE: Sold INTERNET ID: 5P14196 SALE DETAILS \$675,000

**CONTACT DETAILS** 

Leah Elford 0428 295 952

- Built-in robes
- Exposed beams in the lounge and dining room
- Air conditioner
- 2.13 hectares (approx 5.3 acres)
- Fenced block
- Dam
- Town water
- Detached double garage and workshop
- 10 minutes from Kempsey CBD
- Tar road frontage

## 30 Bushland Drive Yarravel

Measurements are approximate. Not to Scale. For Illustrative purposes only.

TOTAL FLOOR AREA : 116.0 sq.m. approx. TOTAL GARAGE AREA:52.65 sq. m approx