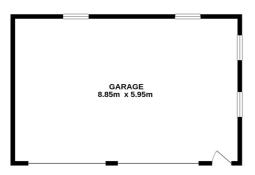

Features;

- 3 bedrooms

TYPE: Sold INTERNET ID: 5P14196 SALE DETAILS \$675,000

**CONTACT DETAILS** 

Leah Elford 0428 295 952

- Built-in robes
- Exposed beams in the lounge and dining room
- Air conditioner
- 2.13 hectares (approx 5.3 acres)
- Fenced block
- Dam
- Town water
- Detached double garage and workshop
- 10 minutes from Kempsey CBD
- Tar road frontage

## 30 Bushland Drive Yarravel

Measurements are approximate. Not to Scale. For Illustrative purposes only.

TOTAL FLOOR AREA : 116.0 sq.m. approx. TOTAL GARAGE AREA:52.65 sq. m approx