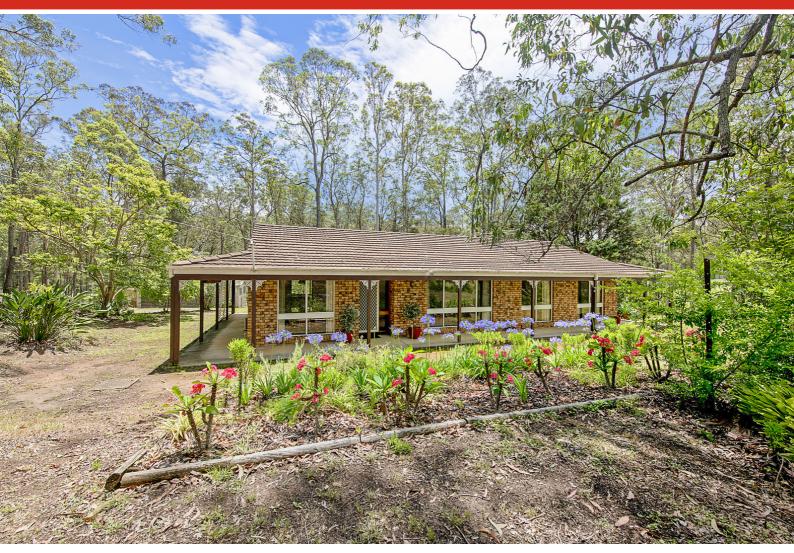

## Sweet Retreat

Small acreages close to town have been in high demand of late and when they offer a laid back lifestyle with a minimum of fuss like this one does, it's not hard to understand why.

This neat 3 bedroom residence fits perfectly into its natural surroundings offering space from neighbours and privacy from the street. The living room has an expansive view overlooking the acreage and dam giving you a great feeling of space.

Being 5.3 acres with a dam down the back, makes this fenced property the ideal place for a hobby farm; bring the chooks, a goat or a horse or two and imagine how much fun the kids will have growing up in a place like this.

Features;

- 3 bedrooms

TYPE: Sold INTERNET ID: 5P14196 SALE DETAILS \$675,000

**CONTACT DETAILS** 

Leah Elford 0428 295 952

- Built-in robes
- Exposed beams in the lounge and dining room
- Air conditioner
- 2.13 hectares (approx 5.3 acres)
- Fenced block
- Dam
- Town water
- Detached double garage and workshop
- 10 minutes from Kempsey CBD
- Tar road frontage