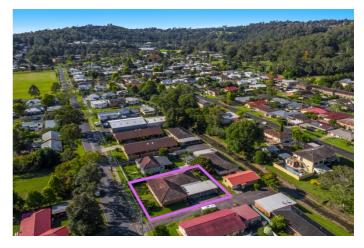

## 1-4/96 College Street, EAST LISMORE, NSW 2480

Price reduction as rents increase in line with market!!! Significant investment opportunity!!!

Quality, master built block of four, two bedroom units, on a single Title.

On offer:

- \* Regular shaped level land with excellent street frontage.
- \* Four units in one complex.

\* Single Title, (no Strata in place but much of the infrastructure for Strata Titling is in place).

## 96 College Street, East Lismore

CARPORT : 115.0m<sup>2</sup> Dimensions are approximate. All information contained herein gathered from sources we believe to be reliable. However we cannot guarantee its accuracy and interested persons should rely on their own enquiries © visionmedia.vision 2021. STORAGE: 16.8m<sup>2</sup>