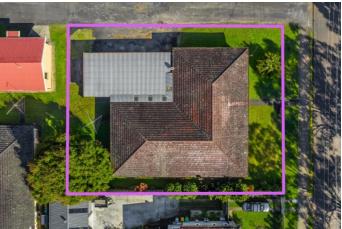

## 1-4/96 College Street, EAST LISMORE, NSW 2480

Price reduction as rents increase in line with market!!! Significant investment opportunity!!!

Quality, master built block of four, two bedroom units, on a single Title.

On offer:

- \* Regular shaped level land with excellent street frontage.
- \* Four units in one complex.

\* Single Title, (no Strata in place but much of the infrastructure for Strata Titling is in place).

## 96 College Street, East Lismore

CARPORT : 115.0m<sup>2</sup> Dimensions are approximate. All information contained herein gathered from sources we believe to be reliable. However we cannot guarantee its accuracy and interested persons should rely on their own enquiries © visionmedia.vision 2021. STORAGE: 16.8m<sup>2</sup>