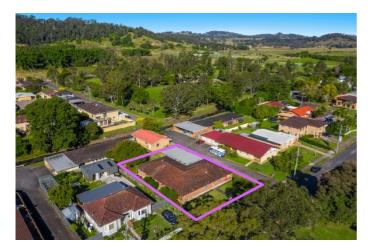

## 1-4/96 College Street, EAST LISMORE, NSW 2480

Price reduction as rents increase in line with market!!! Significant investment opportunity!!!

Quality, master built block of four, two bedroom units, on a single Title.

On offer:

- \* Regular shaped level land with excellent street frontage.
- \* Four units in one complex.

\* Single Title, (no Strata in place but much of the infrastructure for Strata Titling is in place).

## 96 College Street, East Lismore

CARPORT : 115.0m<sup>2</sup> Dimensions are approximate. All information contained herein gathered from sources we believe to be reliable. However we cannot guarantee its accuracy and interested persons should rely on their own enquiries © visionmedia.vision 2021. STORAGE: 16.8m<sup>2</sup>