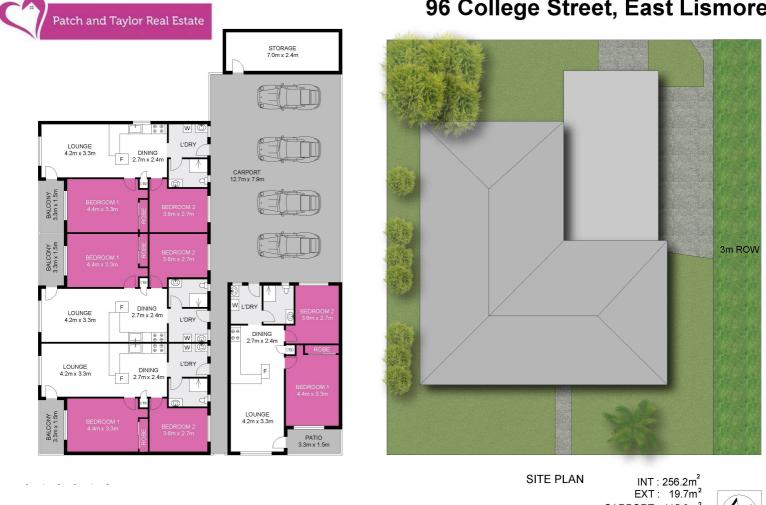

On offer:

- \* Regular shaped level land with excellent street frontage.
- \* Four units in one complex.

\* Single Title, (no Strata in place but much of the infrastructure for Strata Titling is in place).

Current rents offer definite potential for growth.

Inspection strictly by private appointment.

- Bedrooms: 8
- Bathrooms: 4
- 4 car carport

## 96 College Street, East Lismore

CARPORT : 115.0m<sup>2</sup> Dimensions are approximate. All information contained herein gathered from sources we believe to be reliable. However we cannot guarantee its accuracy and interested persons should rely on their own enquiries © visionmedia.vision 2021. STORAGE: 16.8m<sup>2</sup>