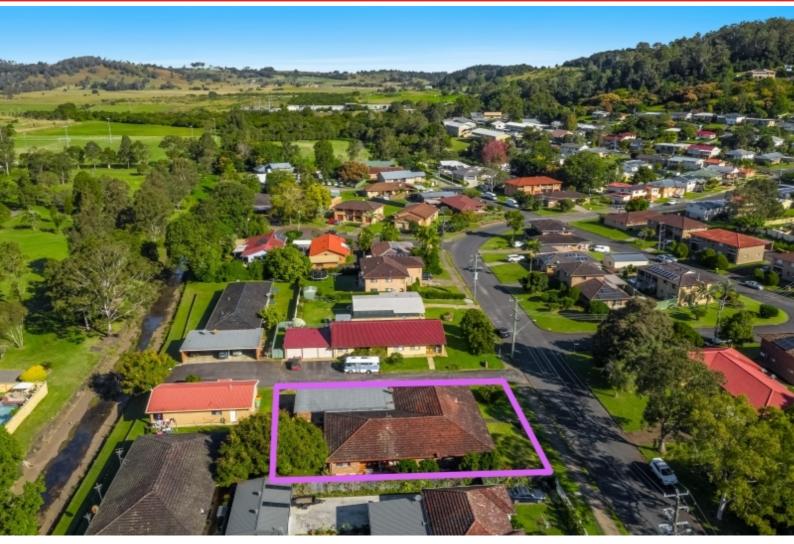

## 1-4/96 College Street, EAST LISMORE, NSW 2480

Price reduction as rents increase in line with market!!! Significant investment opportunity!!!

Quality, master built block of four, two bedroom units, on a single Title.

On offer:

- \* Regular shaped level land with excellent street frontage.
- \* Four units in one complex.

\* Single Title, (no Strata in place but much of the infrastructure for Strata Titling is in place).

## 96 College Street, East Lismore

CARPORT : 115.0m<sup>2</sup> Dimensions are approximate. All information contained herein gathered from sources we believe to be reliable. However we cannot guarantee its accuracy and interested persons should rely on their own enquiries © visionmedia.vision 2021. STORAGE: 16.8m<sup>2</sup>