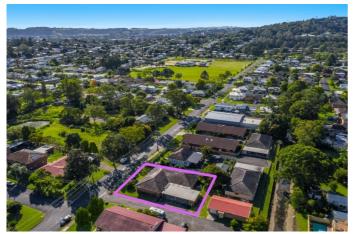

## 1-4/96 College Street, EAST LISMORE, NSW 2480

Price reduction as rents increase in line with market!!! Significant investment opportunity!!!

Quality, master built block of four, two bedroom units, on a single Title.

On offer:

- \* Regular shaped level land with excellent street frontage.
- \* Four units in one complex.

\* Single Title, (no Strata in place but much of the infrastructure for Strata Titling is in place).

## 96 College Street, East Lismore

CARPORT : 115.0m<sup>2</sup> Dimensions are approximate. All information contained herein gathered from sources we believe to be reliable. However we cannot guarantee its accuracy and interested persons should rely on their own enquiries © visionmedia.vision 2021. STORAGE: 16.8m<sup>2</sup>