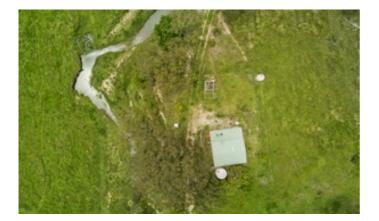

This property is approx. 50 ha (125 acres) and features a stunning dam and natural watercourse. There is a shed that has been fully insulated and lined and contains both a ceiling fan and wood fireplace to help keep it cool in summer and warm in winter. This building features a great outdoor entertainment area and comes complete with cooking and bathroom facilities.