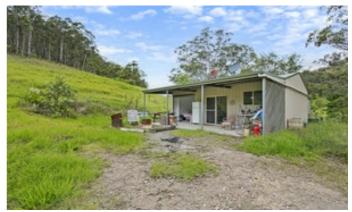

This property is approx. 50 ha (125 acres) and features a stunning dam and natural watercourse. There is a shed that has been fully insulated and lined and contains both a ceiling fan and wood fireplace to help keep it cool in summer and warm in winter. This building features a great outdoor entertainment area and comes complete with cooking and bathroom facilities.

## This property won't last long. Call now to book your inspection before its too late!

Features:

- Fitted out insulated shed
- Cooking facilities
- Internet connected
- Ceiling fans
- Fire place
- Bathroom
- Power connected
- 50.92 Ha (125.8 Acres)
- Natural watercourse
- Wooden cattle yards
- Fully fenced
- Dam