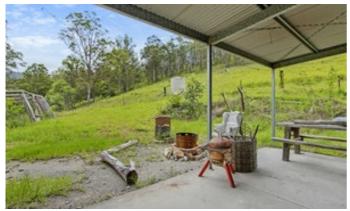

This property is approx. 50 ha (125 acres) and features a stunning dam and natural watercourse. There is a shed that has been fully insulated and lined and contains both a ceiling fan and wood fireplace to help keep it cool in summer and warm in winter. This building features a great outdoor entertainment area and comes complete with cooking and bathroom facilities.