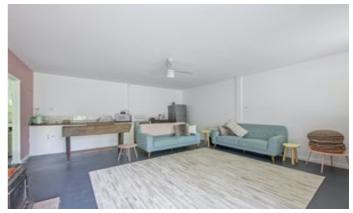

This property is approx. 50 ha (125 acres) and features a stunning dam and natural watercourse. There is a shed that has been fully insulated and lined and contains both a ceiling fan and wood fireplace to help keep it cool in summer and warm in winter. This building features a great outdoor entertainment area and comes complete with cooking and bathroom facilities.

## This property won't last long. Call now to book your inspection before its too late!

Features:

- Fitted out insulated shed
- Cooking facilities
- Internet connected
- Ceiling fans
- Fire place
- Bathroom
- Power connected
- 50.92 Ha (125.8 Acres)
- Natural watercourse
- Wooden cattle yards
- Fully fenced
- Dam