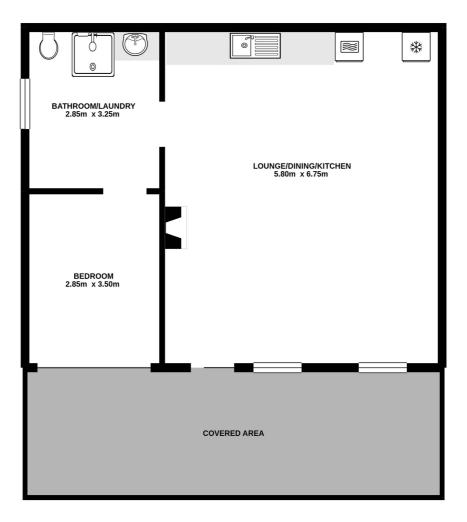

This property is approx. 50 ha (125 acres) and features a stunning dam and natural watercourse. There is a shed that has been fully insulated and lined and contains both a ceiling fan and wood fireplace to help keep it cool in summer and warm in winter. This building features a great outdoor entertainment area and comes complete with cooking and bathroom facilities.

- Land Area 50.92 hectares
- Bedrooms: 1
- Bathrooms: 1

## HOMESTEAD

| Bedrooms  | 1 |
|-----------|---|
| Bathrooms | 1 |

The particulars contained herein are supplied for information only and shall not be taken as a representation in any respect on the part of the vendor or its agent. Interested parties should contact the nominated person or office for full and current details.