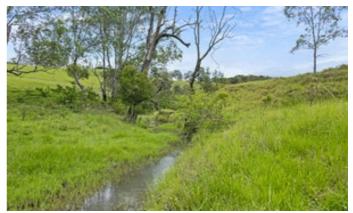

This property is approx. 50 ha (125 acres) and features a stunning dam and natural watercourse. There is a shed that has been fully insulated and lined and contains both a ceiling fan and wood fireplace to help keep it cool in summer and warm in winter. This building features a great outdoor entertainment area and comes complete with cooking and bathroom facilities.

## This property won't last long. Call now to book your inspection before its too late!

Features:

- Fitted out insulated shed
- Cooking facilities
- Internet connected
- Ceiling fans
- Fire place
- Bathroom
- Power connected
- 50.92 Ha (125.8 Acres)
- Natural watercourse
- Wooden cattle yards
- Fully fenced
- Dam