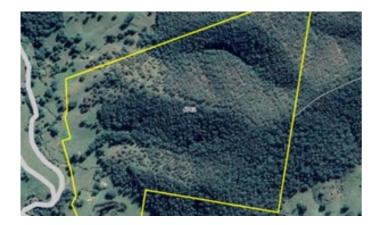

## 50.92 hectares, 125.82 acres

The perfect getaway! Are you looking to escape the hustle and bustle? If yes, this is for you! Positioned in the beautiful mountain ranges this property gives you the opportunity to watch the wildlife as you explore up the ridgeline to your own private lookout. There is plenty of space for you and the family to explore all the native Australian wildlife this property has to offer including Kangaroos, Koalas, possums and a large array of birds just to name a few.

This property is approx. 50 ha (125 acres) and features a stunning dam and natural watercourse. There is a shed that has been fully insulated and lined and contains both a ceiling fan and wood fireplace to help keep it cool in summer and warm in winter. This building features a great outdoor entertainment area and comes complete with cooking and bathroom facilities.