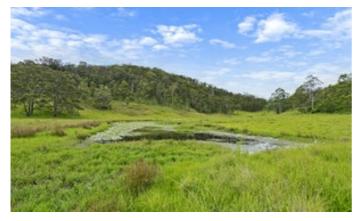

This property is approx. 50 ha (125 acres) and features a stunning dam and natural watercourse. There is a shed that has been fully insulated and lined and contains both a ceiling fan and wood fireplace to help keep it cool in summer and warm in winter. This building features a great outdoor entertainment area and comes complete with cooking and bathroom facilities.

## This property won't last long. Call now to book your inspection before its too late!

Features:

- Fitted out insulated shed
- Cooking facilities
- Internet connected
- Ceiling fans
- Fire place
- Bathroom
- Power connected
- 50.92 Ha (125.8 Acres)
- Natural watercourse
- Wooden cattle yards
- Fully fenced
- Dam