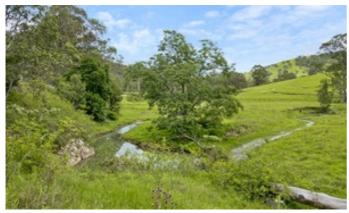

This property is approx. 50 ha (125 acres) and features a stunning dam and natural watercourse. There is a shed that has been fully insulated and lined and contains both a ceiling fan and wood fireplace to help keep it cool in summer and warm in winter. This building features a great outdoor entertainment area and comes complete with cooking and bathroom facilities.

## This property won't last long. Call now to book your inspection before its too late!

Features:

- Fitted out insulated shed
- Cooking facilities
- Internet connected
- Ceiling fans
- Fire place
- Bathroom
- Power connected
- 50.92 Ha (125.8 Acres)
- Natural watercourse
- Wooden cattle yards
- Fully fenced
- Dam