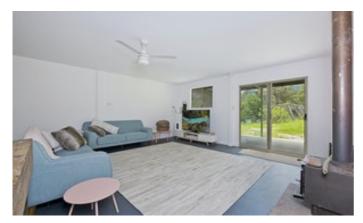

This property is approx. 50 ha (125 acres) and features a stunning dam and natural watercourse. There is a shed that has been fully insulated and lined and contains both a ceiling fan and wood fireplace to help keep it cool in summer and warm in winter. This building features a great outdoor entertainment area and comes complete with cooking and bathroom facilities.