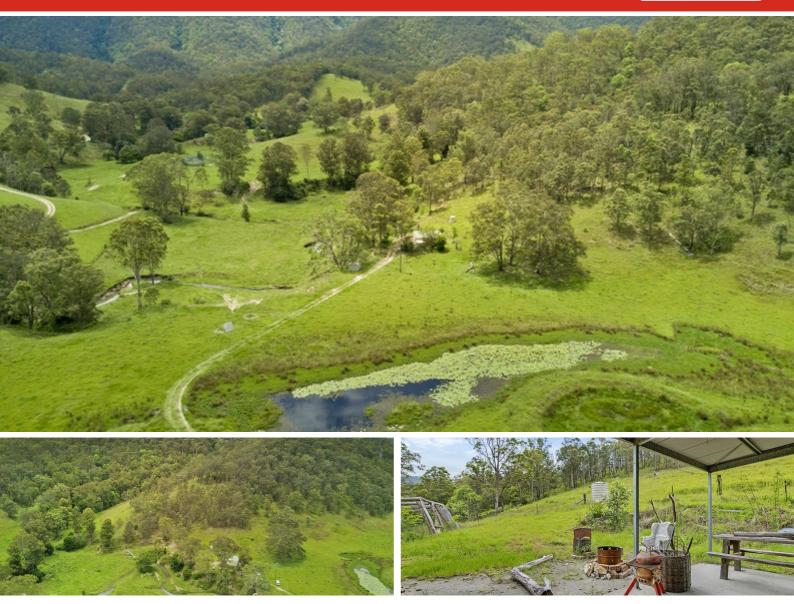

## 50.92 hectares, 125.82 acres

The perfect getaway! Are you looking to escape the hustle and bustle? If yes, this is for you! Positioned in the beautiful mountain ranges this property gives you the opportunity to watch the wildlife as you explore up the ridgeline to your own private lookout. There is plenty of space for you and the family to explore all the native Australian wildlife this property has to offer including Kangaroos, Koalas, possums and a large array of birds just to name a few.

This property is approx. 50 ha (125 acres) and features a stunning dam and natural watercourse. There is a shed that has been fully insulated and lined and contains both a ceiling fan and wood fireplace to help keep it cool in summer and warm in winter. This building features a great outdoor entertainment area and comes complete with cooking and bathroom facilities.