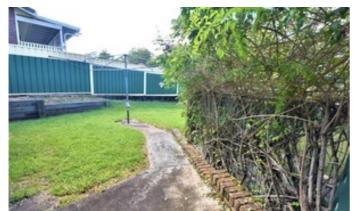

The dining area has a sliding door out to the rear fenced yard and is large enough for children or pets to play.

A spacious main bedroom in the front of the duplex with a large built-in robe. The second bedroom is at the rear of the duplex.