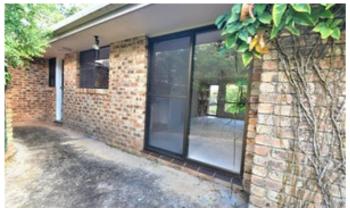

The dining area has a sliding door out to the rear fenced yard and is large enough for children or pets to play.

A spacious main bedroom in the front of the duplex with a large built-in robe. The second bedroom is at the rear of the duplex.