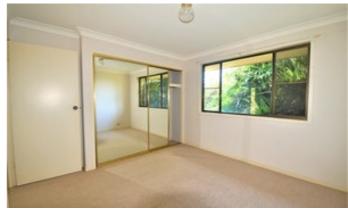

The dining area has a sliding door out to the rear fenced yard and is large enough for children or pets to play.

A spacious main bedroom in the front of the duplex with a large built-in robe. The second bedroom is at the rear of the duplex.