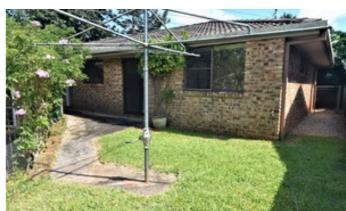

The dining area has a sliding door out to the rear fenced yard and is large enough for children or pets to play.

A spacious main bedroom in the front of the duplex with a large built-in robe. The second bedroom is at the rear of the duplex.