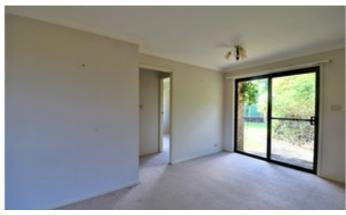

The dining area has a sliding door out to the rear fenced yard and is large enough for children or pets to play.

A spacious main bedroom in the front of the duplex with a large built-in robe. The second bedroom is at the rear of the duplex.