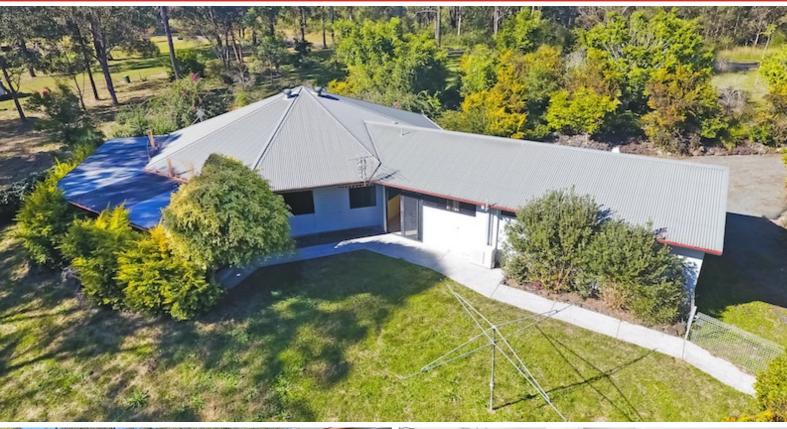

## 40 Old Pipers Creek Road, DONDINGALONG, NSW 2440

## A Stack of Potential!

Rarely do you find a home of this size, on this size block, in this area, for this price! Yes, it needs a little love. There has been some slight damage to the skirting boards in some areas, but that is an easy fix. Rip out the old, put in the new, quick coat of paint throughout and Bob's your mothers brother, you are up and running!

The house, situated on a large semi rural block, has a unique design and offers open living spaces and large bedrooms. Situated in a very quiet no-through road just 10 minutes to Kempsey CBD and 15 minutes to the beaches of Crescent Head, the positions is ideal!

Property Features Include:

- 3 HUGE bedrooms
- 2 Bathrooms
- Open living and dining
- Open kitchen

TYPE: Sold

**INTERNET ID: 5P21150** 

**SALE DETAILS** 

Price Guide \$525,000 -

\$575,000

**CONTACT DETAILS** 