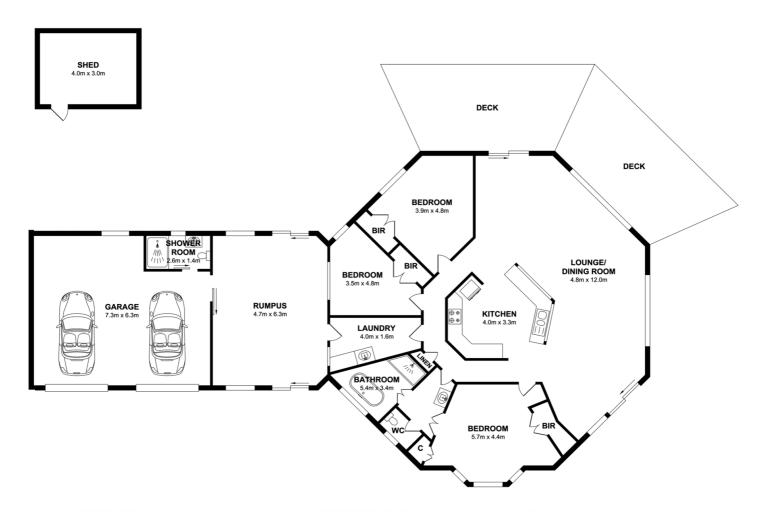

Property Features Include:

- 3 HUGE bedrooms
- 2 Bathrooms
- Open living and dining
- Open kitchen

TYPE: Sold

**INTERNET ID: 5P21150** 

**SALE DETAILS** 

Price Guide \$525,000 -

\$575,000

**CONTACT DETAILS** 

## Total Approx Floor Area 231.10 sq.m

Measurements are approximate. Not to scale. Illustrative purposes only. Open2view does not take any responsibility for any information supplied.