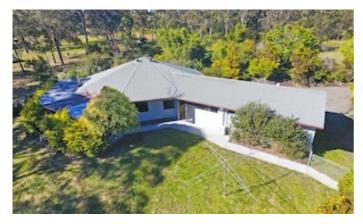

## 40 Old Pipers Creek Road, DONDINGALONG, NSW 2440

## A Stack of Potential!

Rarely do you find a home of this size, on this size block, in this area, for this price! Yes, it needs a little love. There has been some slight damage to the skirting boards in some areas, but that is an easy fix. Rip out the old, put in the new, quick coat of paint throughout and Bob's your mothers brother, you are up and running!

The house, situated on a large semi rural block, has a unique design and offers open living spaces and large bedrooms. Situated in a very quiet no-through road just 10 minutes to Kempsey CBD and 15 minutes to the beaches of Crescent Head, the positions is ideal!