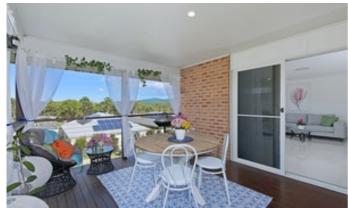

- Relaxing media/lounge room
- Fabulous covered outdoor entertaining/dining area with great view
- Covered outdoor lounge overlooks private rear lawn and garden
- Side access on both sides of house
- Double remote controlled garage with internal access
- Ducted air conditioning throughout the home