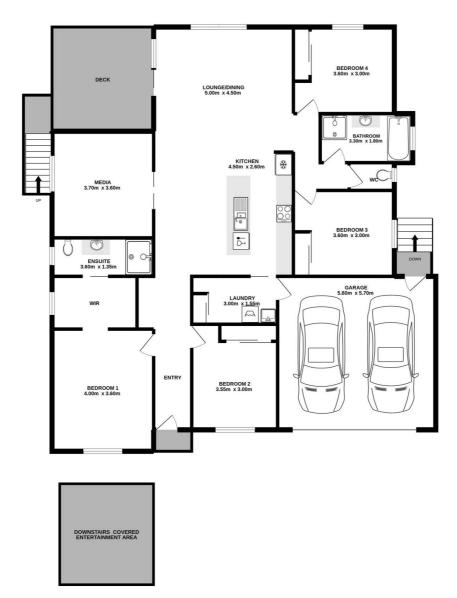

**SALE DETAILS** 

**Contact Agent** 

**CONTACT DETAILS** 

Charles Milburn 0412 257 057

- Master bedroom with walk in wardrobe and ensuite
- -Three large bedrooms with built ins
- Bright main bathroom with large bathtub and separate toilet
- Open plan living, dining and stylish kitchen areas

- Relaxing media/lounge room
- Fabulous covered outdoor entertaining/dining area with great view
- Covered outdoor lounge overlooks private rear lawn and garden
- Side access on both sides of house
- Double remote controlled garage with internal access
- Ducted air conditioning throughout the home

Other features: Area Views, Close to Schools, Close to Shops, Close to Transport

Land Area 689.00 square metres

Bedrooms: 4Bathrooms: 2Double garage