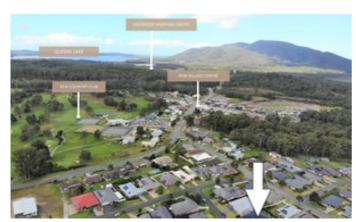

## Spacious Light Filled Home With Scenic View

Situated in an elevated position in the sought after 'Links Estate' is this immaculately presented modern family home.

Just minutes to Kew Country Club, Corner Store Cafe and the Royal Hotel.

An easy drive to Lakewood Shopping Centre,

10 minutes to Laurieton and 30 minutes to Port Macquarie Town Centre.

Approx 15 -20 minutes to the beautiful beaches of North Haven & Dunbogan.

TYPE: Sold

**INTERNET ID:** 5P21272