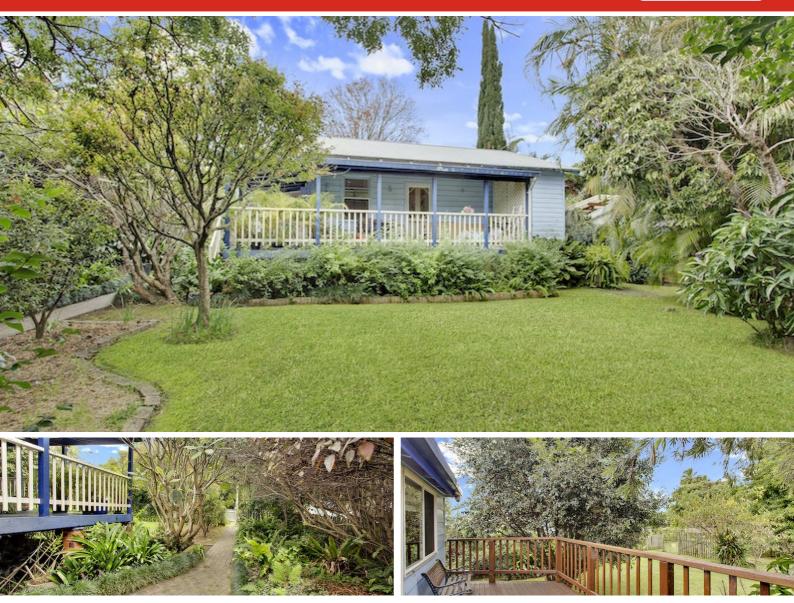

## 25 Kinchela Street, GLADSTONE, NSW 2440

Home Is Where The Heart Is

Located right in the heart of Gladstone, 25 Kinchela Street is now on the market and looking for its new owners!

The Federation style residence has loads of character. With three spacious bedrooms two of which have French doors opening onto wide verandas - an eat-in kitchen (the heart of any home), two bathrooms, timber flooring and rear deck overlooking the backyard.

Lush gardens surround this ample 961sqm block offering a tranquil and picturesque escape where you can sit back and relax on the verandas or rear deck, enjoying a quiet cuppa or a good book,. Esplanade river frontage to the majestic Macleay River offers a lifestyle envied by many and being so close, you might want a boat to enjoy some leisure activities on the water. And when you have your boat, the added bonus of rear lane access means you have good space to store it.

- Front and side verandas
- Rear deck
- Polished timber flooring
- Three bedrooms
- Built-in robes in 2 bedrooms
- French doors onto veranda in 2 bedrooms
- Gat stove
- Two bathrooms
- Bathtub and shower
- Lush gardens
- Rear lane access
- Fenced yard
- Esplanade river frontage