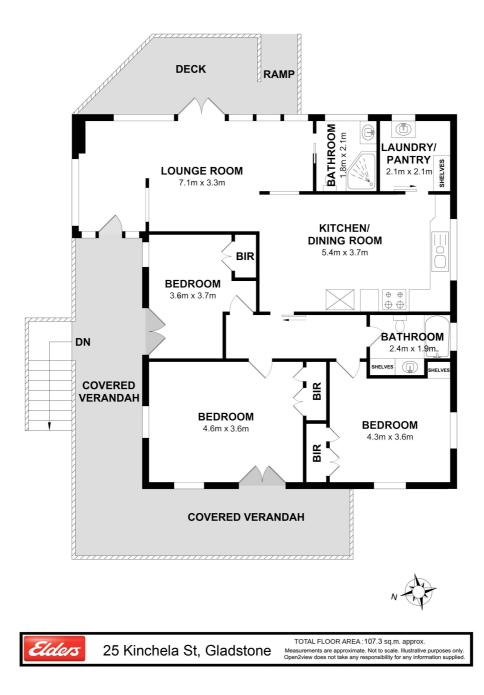

## 25 Kinchela Street, GLADSTONE, NSW 2440

Home Is Where The Heart Is

Located right in the heart of Gladstone, 25 Kinchela Street is now on the market and looking for its new owners!

The Federation style residence has loads of character. With three spacious bedrooms two of which have French doors opening onto wide verandas - an eat-in kitchen (the heart of any home), two bathrooms, timber flooring and rear deck overlooking the backyard.

- Front and side verandas
- Rear deck
- Polished timber flooring
- Three bedrooms
- Built-in robes in 2 bedrooms
- French doors onto veranda in 2 bedrooms
- Gat stove
- Two bathrooms
- Bathtub and shower
- Lush gardens
- Rear lane access
- Fenced yard
- Esplanade river frontage

Other features: Polished Timber flooring

- Land Area 961.00 square metres
- Bedrooms: 3
- Bathrooms: 2