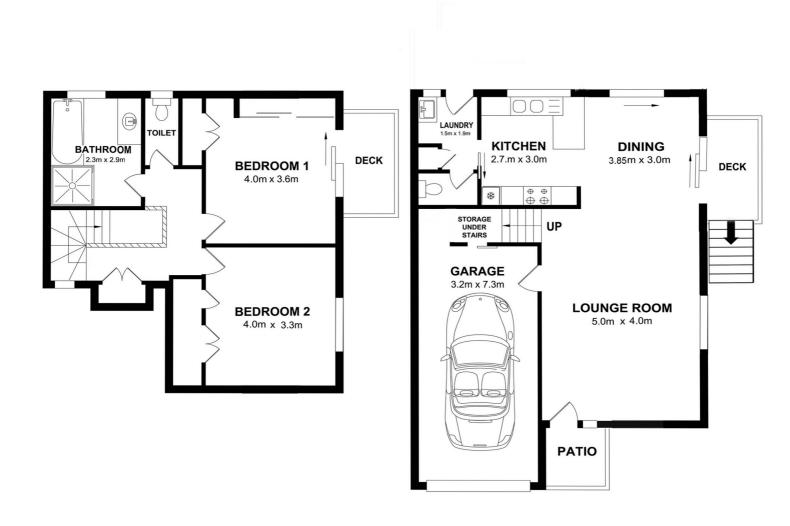

- In a small complex of 6 townhouses in a quiet Bonny Hills street
- Excellent opportunity for an owner/occupier or an investor
- The 2 large double bedrooms upstairs have excellent views
- Main bedroom has its own sunny deck
- Spacious, sunny living area downstairs with a north-facing balcony
- Enjoy the outdoor space & the garden in the peaceful, private fenced yard
- Single lock-up garage with internal access

Other features: Area Views, Close to Transport, Couples, Downsizing, First Home Buyers, Garden, Investors

Bedrooms: 2Bathrooms: 1Single garage

Elders

5/20 Bundarra Way Bonny Hills

Total Approx Floor Area 113.37 sq.m

Measurements are approximate. Not to scale. Illustrative purposes only. Open2view does not take any responsibility for any information supplied