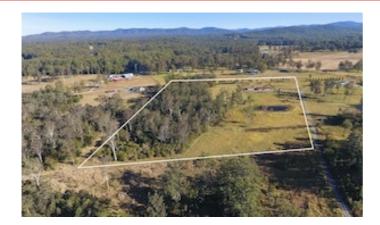

## The Cure For Claustrophobia

Get away from the hustle and bustle of city living with this idyllic rural retreat. 20 acres of mostly cleared, gently sloping land, with stands of native trees, a dam for water and plenty of citrus and fruit trees.

## Property features:

- 8 Ha (20 acre) Block
- 4 Bedrooms
- Ensuite & WIR to main
- Tiled living & dining area
- Modern kitchen with gas cooktop

TYPE: Sold

**INTERNET ID: 5P21695** 

**SALE DETAILS** 

\$990,000