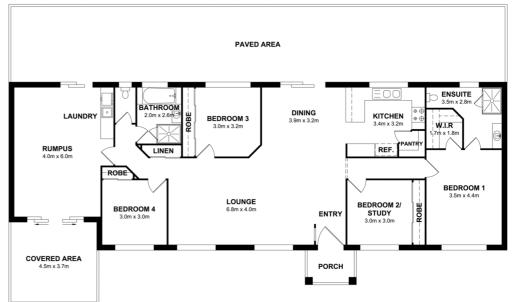

The contemporary family home is only just over 12 years old and offers all the creature comforts you could want. The 4 generous bedrooms each have a unique outlook and the multiple living areas are perfect for larger families.

Other features: Fireplace, Heating, Large Families, Water

Land Area 8 hectares

Bedrooms: 4Bathrooms: 23 car garage

12A Amber Way Kundabung

Total Approx Floor Area 260.65 sq.m

Measurements are approximate. Not to scale. Illustrative purposes only. Open2view does not take any responsibility for any information supplied.