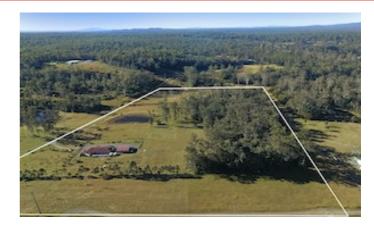

## The Cure For Claustrophobia

Get away from the hustle and bustle of city living with this idyllic rural retreat. 20 acres of mostly cleared, gently sloping land, with stands of native trees, a dam for water and plenty of citrus and fruit trees.

## Property features:

- 8 Ha (20 acre) Block
- 4 Bedrooms
- Ensuite & WIR to main
- Tiled living & dining area
- Modern kitchen with gas cooktop

TYPE: Sold

**INTERNET ID: 5P21695** 

**SALE DETAILS** 

\$990,000