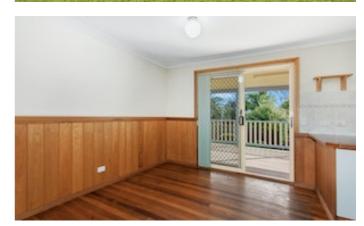

Outdoor entertaining is made easy with the dining room leading onto a fantastic, wide rear deck - the perfect spot to relax on a lazy afternoon.

A fenced backyard keeps the kids and pets safe at play and the second shower and toilet in the double garage will come in very handy.

## Features:

- Four bedrooms
- Shower and bath
- Separate toilet
- Built-in robes
- R/C Air-conditioner
- Combustion wood heater
- Wide, rear deck
- Double garage with second shower & toilet
- Fenced backyard
- 917sqm corner block