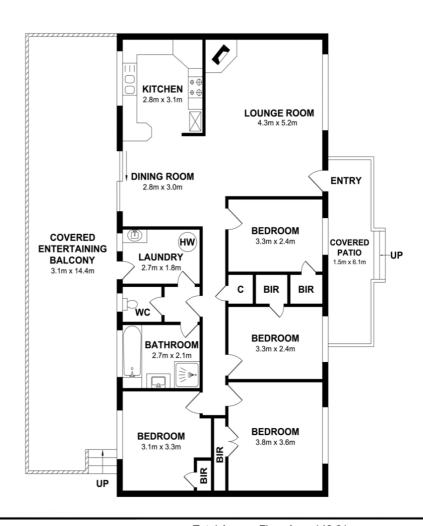

Other features: Close to Schools, Close to Transport, Heating, Polished Timber flooring

- Land Area 916.00 square metres
- Bedrooms: 4Bathrooms: 2Double garage

4 Christmas Street Frederickton

Total Approx Floor Area 148.61 sq.m

## 4 Christmas Street Frederickton

Total Approx Floor Area 148.61 sq.m

Measurements are approximate. Not to scale. Illustrative purposes only. Open2view does not take any responsibility for any information supplied.

## Features:

- Four bedrooms
- Shower and bath
- Separate toilet
- Built-in robes
- R/C Air-conditioner
- Combustion wood heater
- Wide, rear deck
- Double garage with second shower & toilet
- Fenced backyard
- 917sqm corner block

Outdoor entertaining is made easy with the dining room leading onto a fantastic, wide rear deck - the perfect spot to relax on a lazy afternoon.

A fenced backyard keeps the kids and pets safe at play and the second shower and toilet in the double garage will come in very handy.