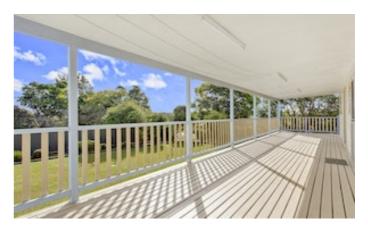

Outdoor entertaining is made easy with the dining room leading onto a fantastic, wide rear deck - the perfect spot to relax on a lazy afternoon.

A fenced backyard keeps the kids and pets safe at play and the second shower and toilet in the double garage will come in very handy.

## Features:

- Four bedrooms
- Shower and bath
- Separate toilet
- Built-in robes
- R/C Air-conditioner
- Combustion wood heater
- Wide, rear deck
- Double garage with second shower & toilet
- Fenced backyard
- 917sqm corner block