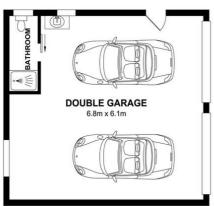

Outdoor entertaining is made easy with the dining room leading onto a fantastic, wide rear deck - the perfect spot to relax on a lazy afternoon.

A fenced backyard keeps the kids and pets safe at play and the second shower and toilet in the double garage will come in very handy.

## Features:

- Four bedrooms
- Shower and bath
- Separate toilet
- Built-in robes
- R/C Air-conditioner
- Combustion wood heater
- Wide, rear deck
- Double garage with second shower & toilet
- Fenced backyard
- 917sqm corner block

Other features: Close to Schools, Close to Transport, Heating, Polished Timber flooring

- Land Area 916.00 square metres
- Bedrooms: 4Bathrooms: 2Double garage

4 Christmas Street Frederickton

Total Approx Floor Area 148.61 sq.m

Measurements are approximate. Not to scale. Illustrative purposes only. Open2view does not take any responsibility for any information supplied.

## 4 Christmas Street Frederickton

Total Approx Floor Area 148.61 sq.m

Measurements are approximate. Not to scale. Illustrative purposes only. Open2view does not take any responsibility for any information supplied.