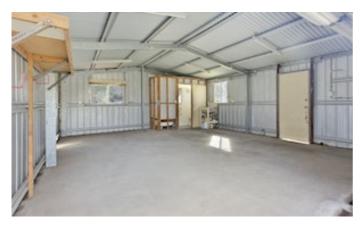

Outdoor entertaining is made easy with the dining room leading onto a fantastic, wide rear deck - the perfect spot to relax on a lazy afternoon.

A fenced backyard keeps the kids and pets safe at play and the second shower and toilet in the double garage will come in very handy.

## Features:

- Four bedrooms
- Shower and bath
- Separate toilet
- Built-in robes
- R/C Air-conditioner
- Combustion wood heater
- Wide, rear deck
- Double garage with second shower & toilet
- Fenced backyard
- 917sqm corner block

Other features: Close to Schools, Close to Transport, Heating, Polished Timber flooring

- Land Area 916.00 square metres
- Bedrooms: 4Bathrooms: 2Double garage

4 Christmas Street Frederickton

Total Approx Floor Area 148.61 sq.m