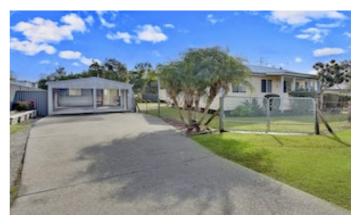

Outdoor entertaining is made easy with the dining room leading onto a fantastic, wide rear deck - the perfect spot to relax on a lazy afternoon.

A fenced backyard keeps the kids and pets safe at play and the second shower and toilet in the double garage will come in very handy.

## Features:

- Four bedrooms
- Shower and bath
- Separate toilet
- Built-in robes
- R/C Air-conditioner
- Combustion wood heater
- Wide, rear deck
- Double garage with second shower & toilet
- Fenced backyard
- 917sqm corner block