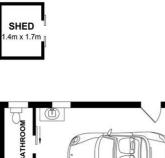

Other features: Close to Schools, Close to Transport, Heating, Polished Timber flooring

- Land Area 916.00 square metres
- Bedrooms: 4Bathrooms: 2Double garage

4 Christmas Street Frederickton

Total Approx Floor Area 148.61 sq.m

Measurements are approximate. Not to scale. Illustrative purposes only. Open2view does not take any responsibility for any information supplied.

## 4 Christmas Street Frederickton

Total Approx Floor Area 148.61 sq.m

Measurements are approximate. Not to scale. Illustrative purposes only. Open2view does not take any responsibility for any information supplied.