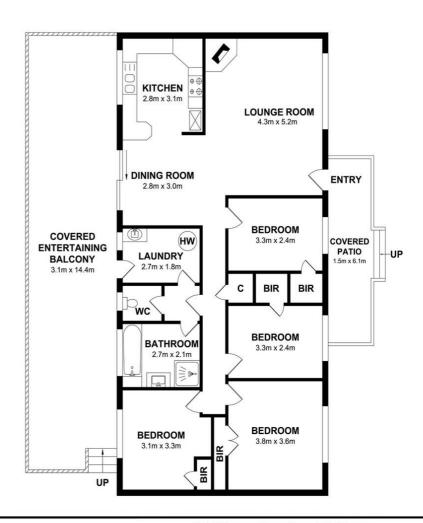

Other features: Close to Schools, Close to Transport, Heating, Polished Timber flooring

- Land Area 916.00 square metres
- Bedrooms: 4Bathrooms: 2Double garage

4 Christmas Street Frederickton

Total Approx Floor Area 148.61 sq.m

## 4 Christmas Street Frederickton

Total Approx Floor Area 148.61 sq.m

Measurements are approximate. Not to scale. Illustrative purposes only. Open2view does not take any responsibility for any information supplied.

## Features:

- Four bedrooms
- Shower and bath
- Separate toilet
- Built-in robes
- R/C Air-conditioner
- Combustion wood heater
- Wide, rear deck
- Double garage with second shower & toilet
- Fenced backyard
- 917sqm corner block

Outdoor entertaining is made easy with the dining room leading onto a fantastic, wide rear deck - the perfect spot to relax on a lazy afternoon.

A fenced backyard keeps the kids and pets safe at play and the second shower and toilet in the double garage will come in very handy.