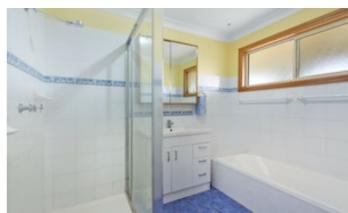

## Features:

- Four bedrooms
- Shower and bath
- Separate toilet
- Built-in robes
- R/C Air-conditioner
- Combustion wood heater
- Wide, rear deck
- Double garage with second shower & toilet
- Fenced backyard
- 917sqm corner block

Other features: Close to Schools, Close to Transport, Heating, Polished Timber flooring

- Land Area 916.00 square metres
- Bedrooms: 4Bathrooms: 2Double garage

4 Christmas Street Frederickton

Total Approx Floor Area 148.61 sq.m