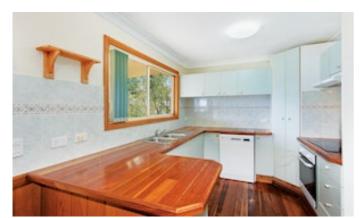

## Features:

- Four bedrooms
- Shower and bath
- Separate toilet
- Built-in robes
- R/C Air-conditioner
- Combustion wood heater
- Wide, rear deck
- Double garage with second shower & toilet
- Fenced backyard
- 917sqm corner block

Other features: Close to Schools, Close to Transport, Heating, Polished Timber flooring

- Land Area 916.00 square metres
- Bedrooms: 4Bathrooms: 2Double garage

4 Christmas Street Frederickton

Total Approx Floor Area 148.61 sq.m