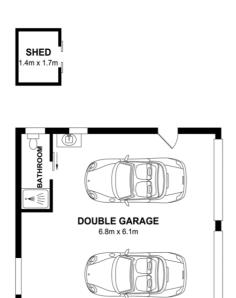

Outdoor entertaining is made easy with the dining room leading onto a fantastic, wide rear deck - the perfect spot to relax on a lazy afternoon.

A fenced backyard keeps the kids and pets safe at play and the second shower and toilet in the double garage will come in very handy.

## Features:

- Four bedrooms
- Shower and bath
- Separate toilet
- Built-in robes
- R/C Air-conditioner
- Combustion wood heater
- Wide, rear deck
- Double garage with second shower & toilet
- Fenced backyard
- 917sqm corner block