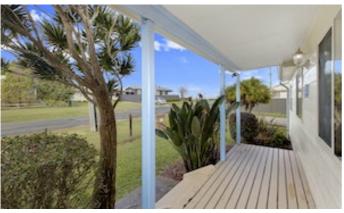

Outdoor entertaining is made easy with the dining room leading onto a fantastic, wide rear deck - the perfect spot to relax on a lazy afternoon.

A fenced backyard keeps the kids and pets safe at play and the second shower and toilet in the double garage will come in very handy.

## Features:

- Four bedrooms
- Shower and bath
- Separate toilet
- Built-in robes
- R/C Air-conditioner
- Combustion wood heater
- Wide, rear deck
- Double garage with second shower & toilet
- Fenced backyard
- 917sqm corner block