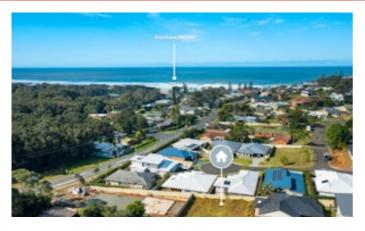

## 362.00 square metres,

One of the only 2 blocks available in Bonny Hills is yours for the taking, perfectly located only 670m from Rainbow Beach, this gently sloping 362m2 block is ready and waiting for you to commence building on today. Please make contact to see a DA approved plan and pricing for build for the site.

The block has a north easterly aspect along the largest side boundary and is perfect for you to build your forever home.

Quiet cul-de-sac position with just a handful of neighbours in your street,

underground power, NBN to the premises, town water to the block.

The right design will allow plenty of yard space for the pool and side access.

The ideal beachside escape walking distance to the beach and Surf Club along Rodley Street, 600m to local's cafes and tavern while the regional hub of Port Macquarie is an