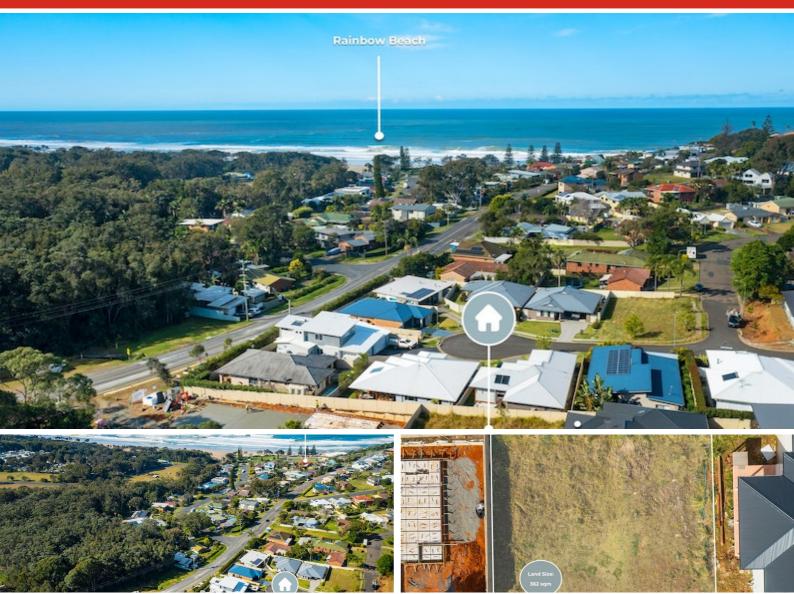

## 362.00 square metres,

One of the only 2 blocks available in Bonny Hills is yours for the taking, perfectly located only 670m from Rainbow Beach, this gently sloping 362m2 block is ready and waiting for you to commence building on today. Please make contact to see a DA approved plan and pricing for build for the site.

The block has a north easterly aspect along the largest side boundary and is perfect for you to build your forever home.

Quiet cul-de-sac position with just a handful of neighbours in your street,

underground power, NBN to the premises, town water to the block.

The right design will allow plenty of yard space for the pool and side access.

The ideal beachside escape walking distance to the beach and Surf Club along Rodley Street, 600m to local's cafes and tavern while the regional hub of Port Macquarie is an