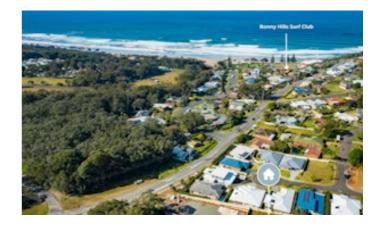

## 362.00 square metres,

One of the only 2 blocks available in Bonny Hills is yours for the taking, perfectly located only 670m from Rainbow Beach, this gently sloping 362m2 block is ready and waiting for you to commence building on today. Please make contact to see a DA approved plan and pricing for build for the site.

The block has a north easterly aspect along the largest side boundary and is perfect for you to build your forever home.

Quiet cul-de-sac position with just a handful of neighbours in your street,

underground power, NBN to the premises, town water to the block.