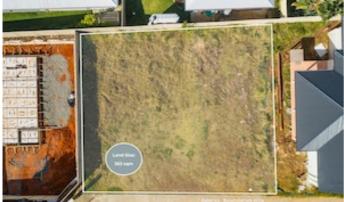

## 362.00 square metres,

One of the only 2 blocks available in Bonny Hills is yours for the taking, perfectly located only 670m from Rainbow Beach, this gently sloping 362m2 block is ready and waiting for you to commence building on today. Please make contact to see a DA approved plan and pricing for build for the site.

**Property Details:** 

Council Rates: \$2,200 pa

Land Size: 362 sqm

DISCLAIMER: The information contained in the advertising of this property is based on information provided to the agents, and the vendor and agents expressly disclaim any liability arising therefrom. The accuracy of the information cannot be guaranteed, and prospective purchasers should make their own enquiries and form their own judgement as to these matters.

• Land Area 362.00 square metres